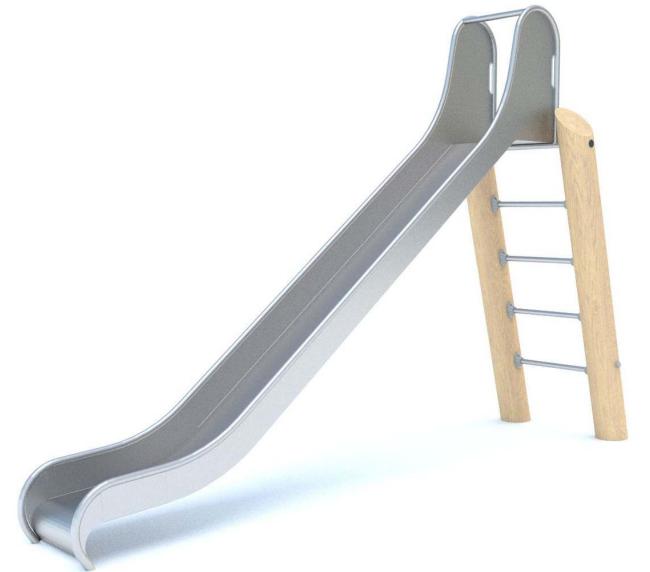

## 8158 ROBINIA PLAY

Visualisation is for reference only, actual appearance may vary.