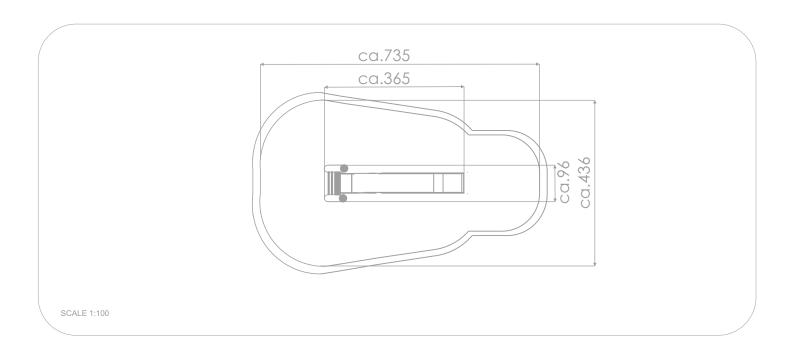

## INFORMATION ABOUT THE PRODUCT

| Dimensions                                                                                                                       | ca.365 x 96 cm  |
|----------------------------------------------------------------------------------------------------------------------------------|-----------------|
| Safety zone                                                                                                                      | ca.735 x 436 cm |
| Overall height                                                                                                                   | ca.255 cm       |
| Free fall height                                                                                                                 | ca.180 cm       |
| Amount of users                                                                                                                  | 2 persons       |
| Product complies with EN 1176-1:2017-12                                                                                          | YES             |
| Availability of spare parts                                                                                                      | YES             |
| Age range                                                                                                                        | 3-12            |
| The biggest element                                                                                                              | 430 cm          |
| Age range                                                                                                                        | 85 kg           |
| According to EN 1176-1:2017-12 norm, the product requires applying a safety surface according to the product's free fall height. |                 |