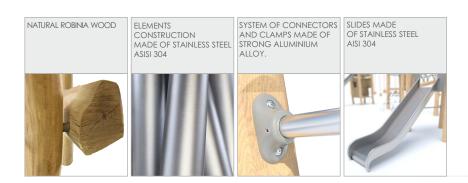

| YES             |
| Age range                                                                                                                        | 3-12            |
| The biggest element                                                                                                              | 430 cm          |
| Age range                                                                                                                        | 85 kg           |
| According to EN 1176-1:2017-12 norm, the product requires applying a safety surface according to the product's free fall height. |                 |

Visualisation is for reference only, actual appearance may vary.

## 8158





## MATERIALS: