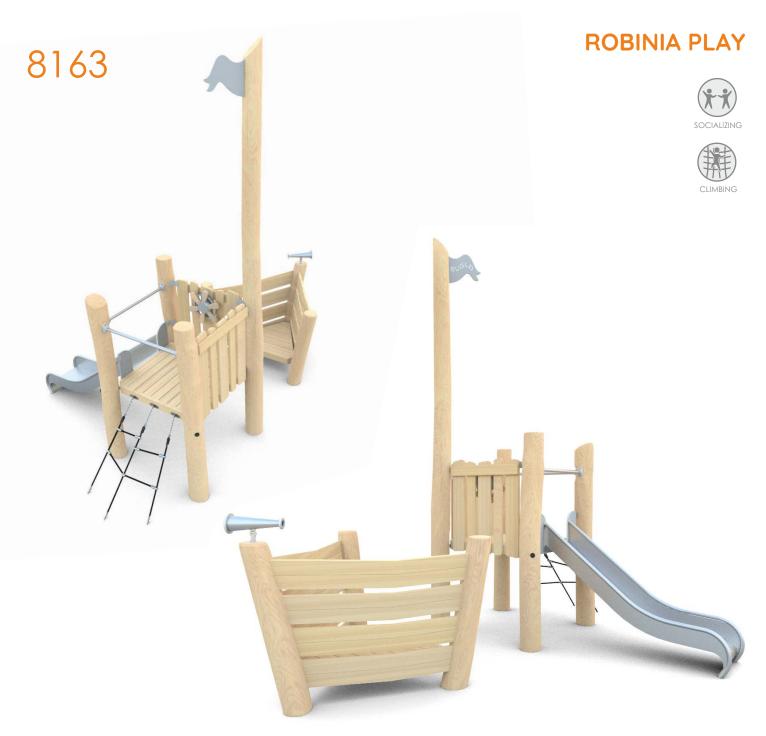

## INFORMATION ABOUT THE PRODUCT

| INFORMATION ABOUT THE PRODUCT                                                                                                    |                  |
|----------------------------------------------------------------------------------------------------------------------------------|------------------|
| Dimensions                                                                                                                       | ca. 286 x 426 cm |
| Safety zone                                                                                                                      | ca. 636 x 726 cm |
| Overall height                                                                                                                   | ca.400 cm        |
| Fr