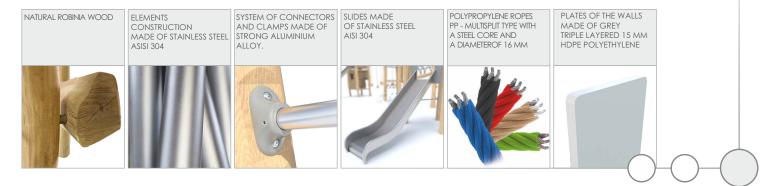

| YES              |
| Age range                                                                                                                        | 3-12             |
| The biggest element:                                                                                                             | 470 cm           |
| The heaviest element:                                                                                                            | 147 kg           |
| According to EN 1176-1:2017-12 norm, the product requires applying a safety surface according to the product's free fall height. |                  |

Visualisation is for reference only, actual appearance may vary.

## **ROBINIA PLAY**

8163





## MATERIALS: