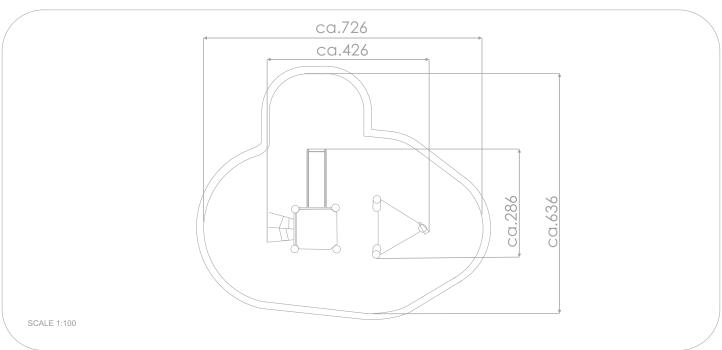

## INFORMATION ABOUT THE PRODUCT

| INFORMATION ABOUT THE PRODUCT                                                                                                    |                  |
|----------------------------------------------------------------------------------------------------------------------------------|------------------|
| Dimensions                                                                                                                       | ca. 286 x 426 cm |
| Safety zone                                                                                                                      | ca. 636 x 726 cm |
| Overall height                                                                                                                   | ca.400 cm        |
| Free fall height                                                                                                                 | ca.90 cm         |
| Amount of users                                                                                                                  | 7 persons        |
| Product complies with EN 1176-1:2017-12                                                                                          | YES              |
| Availability of spare parts                                                                                                      | YES              |
| Age range                                                                                                                        | 3-12             |
| The biggest element:                                                                                                             | 470 cm           |
| The heaviest element:                                                                                                            | 147 kg           |
| According to EN 1176-1:2017-12 norm, the product requires applying a safety surface according to the product's free fall height. |                  |