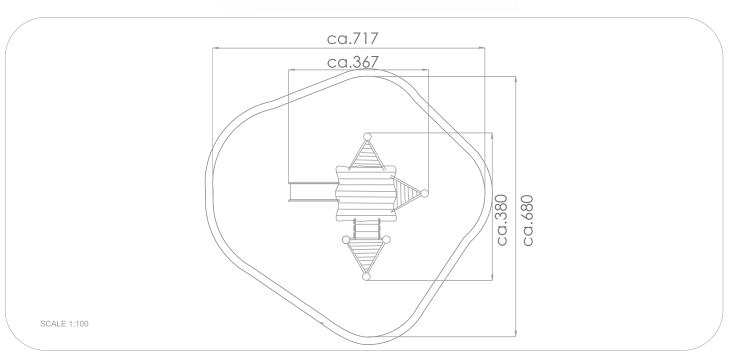

## INFORMATION ABOUT THE PRODUCT

| Dimensions                                                                                                                          | ca.367x 380 cm  |  |  |
|-------------------------------------------------------------------------------------------------------------------------------------|-----------------|--|--|
| Safety zone                                                                                                                         | ca.717 x 680 cm |  |  |
| Overall height                                                                                                                      | ca.370 cm       |  |  |
| Free fall height                                                                                                                    | ca.90 cm        |  |  |
| Amount of users                                                                                                                     | 9 persons       |  |  |
| Product complies with PN-EN 1176-1:2017-12                                                                                          | YES             |  |  |
| Availability of spare parts                                                                                                         | YES             |  |  |
| Age range                                                                                                                           | 1-8             |  |  |
| The biggest element:                                                                                                                | 357 cm          |  |  |
| The heaviest element:                                                                                                               | 116 kg          |  |  |
| According to EN 1176-1:2017-12 norm, the product requires applying a safety surface according to the<br>product's free fall height. |                 |  |  |