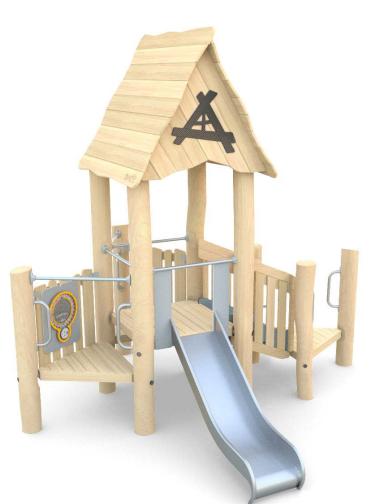

## **ROBINIA PLAY**

sliding

Visualisation is for reference only, actual appearance may vary.