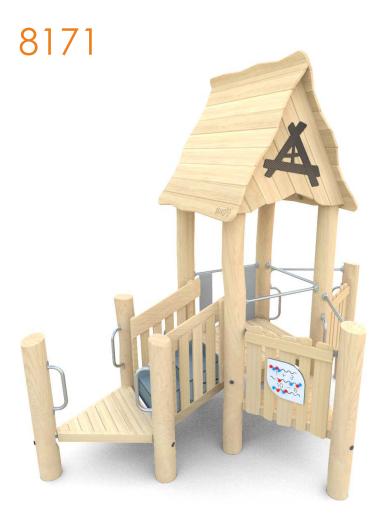

## **ROBINIA PLAY**

sliding

Visualisation is for reference only, actual appearance may vary.