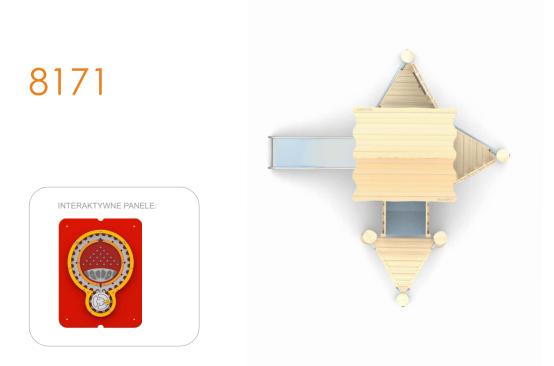

## **ROBINIA PLAY**

sliding

Visualisation is for reference only, actual appearance may vary.