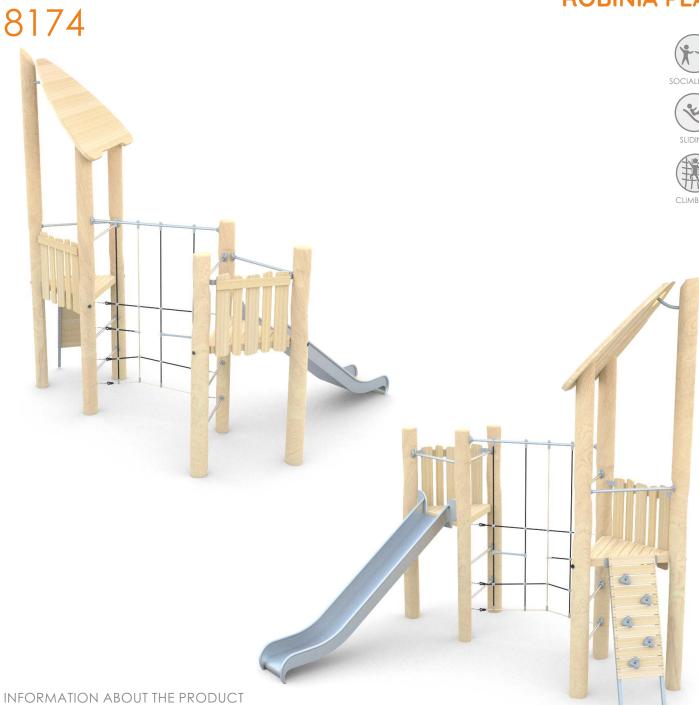

## **ROBINIA PLAY**



| Dimensions                                                                                                                       | ca.456 x 306 cm |
|----------------------------------------------------------------------------------------------------------------------------------|-----------------|
| Safety zone                                                                                                                      | ca.756 x 644 cm |
| Overall height                                                                                                                   | ca.425 cm       |
| Free fall height                                                                                                                 | ca.150 cm       |
| Amount of users