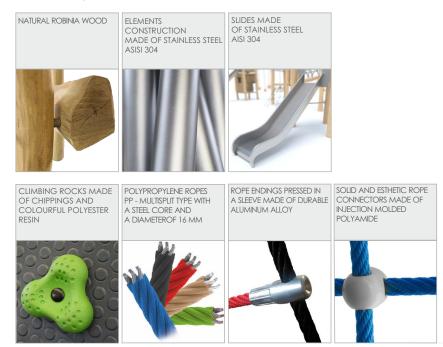

| YES             |
| Age range                                                                                                                        | 3-12            |
| The biggest element:                                                                                                             | 495 cm          |
| The heaviest element:                                                                                                            | 158 kg          |
| According to EN 1176-1:2017-12 norm, the product requires applying a safety surface according to the product's free fall height. |                 |

Visualisation is for reference only, actual appearance may vary.



## **ROBINIA PLAY**

## 8174





## MATERIALS: