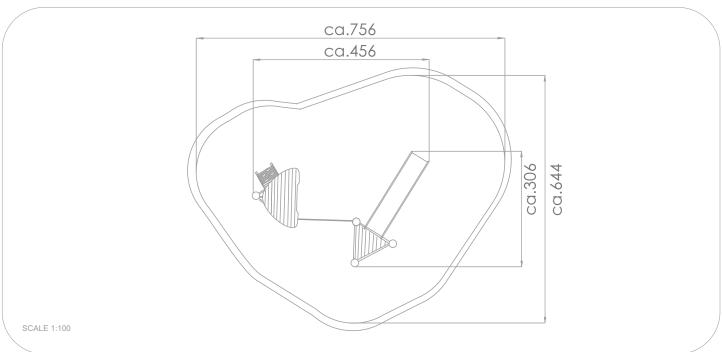

## **ROBINIA PLAY**

| Dimensions                                                                                                                       | ca.456 x 306 cm |
|----------------------------------------------------------------------------------------------------------------------------------|-----------------|
| Safety zone                                                                                                                      | ca.756 x 644 cm |
| Overall height                                                                                                                   | ca.425 cm       |
| Free fall height                                                                                                                 | ca.150 cm       |
| Amount of users                                                                                                                  | 9 persons       |
| Product complies with PN-EN 1176-1:2017-12                                                                                       | YES             |
| Availability of spare parts                                                                                                      | YES             |
| Age range                                                                                                                        | 3-12            |
| The biggest element:                                                                                                             | 495 cm          |
| The heaviest element:                                                                                                            | 158 kg          |
| According to EN 1176-1:2017-12 norm, the product requires applying a safety surface according to the product's free fall height. |                 |