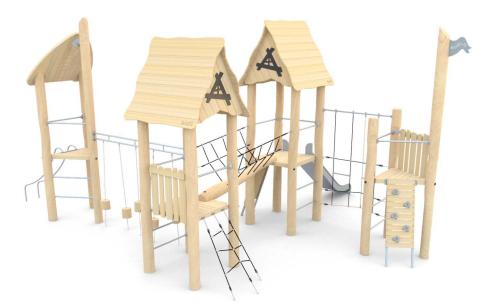

### **ROBINIA PLAY**

# 8177













#### INFORMATION ABOUT THE PRODUCT

| INFORMATION ABOUT THE PRODUCT                                                                                                    |                   |
|----------------------------------------------------------------------------------------------------------------------------------|-------------------|
| Dimensions                                                                                                                       | ca.665 x 948 cm   |
| Safety zone                                                                                                                      | ca.1015 x 1248 cm |
| Overall height                                                                                                                   | ca.435