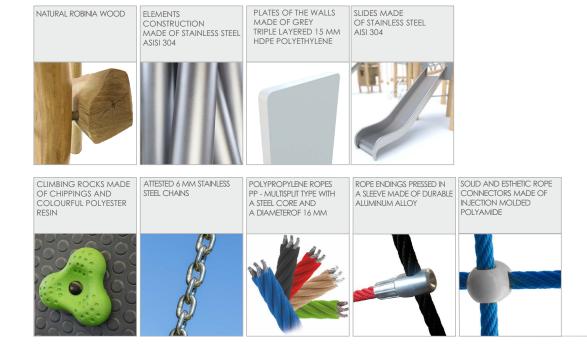

#### INFORMATION ABOUT THE PRODUCT

| INFORMATION ABOUT THE PRODUCT                                                                                                    |                   |
|----------------------------------------------------------------------------------------------------------------------------------|-------------------|
| Dimensions                                                                                                                       | ca.665 x 948 cm   |
| Safety zone                                                                                                                      | ca.1015 x 1248 cm |
| Overall height                                                                                                                   | ca.435 cm         |
| Free fall height                                                                                                                 | ca.170 cm         |
| Amount of users                                                                                                                  | 25 persons        |
| Product complies with EN 1176-1:2017-12                                                                                          | YES               |
| Availability of spare parts                                                                                                      | YES               |
| Age range                                                                                                                        | 3-12              |
| The biggest element:                                                                                                             | 495 cm            |
| The heaviest element:                                                                                                            | 158 kg            |
| According to EN 1176-1:2017-12 norm, the product requires applying a safety surface according to the product's free fall height. |                   |