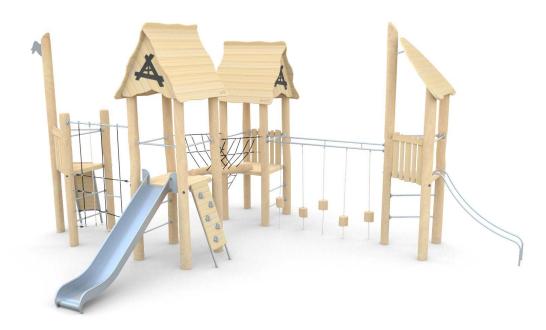

### **ROBINIA PLAY**

# 8177













#### INFORMATION ABOUT THE PRODUCT

| INFORMATION ABOUT THE PRODUCT                                                                                                    |                   |
|----------------------------------------------------------------------------------------------------------------------------------|-------------------|
| Dimensions                                                                                                                       | ca.665 x 948 cm   |
| Safety zone                                                                                                                      | ca.1015 x 1248 cm |
| Overall height                                                                                                                   | ca.435 cm