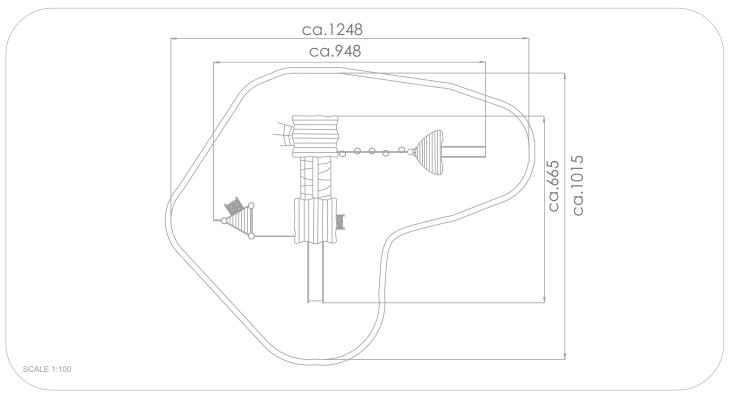

#### INFORMATION ABOUT THE PRODUCT

| INFORMATION ABOUT THE PRODUCT                                                                                                    |                   |
|----------------------------------------------------------------------------------------------------------------------------------|-------------------|
| Dimensions                                                                                                                       | ca.665 x 948 cm   |
| Safety zone                                                                                                                      | ca.1015 x 1248 cm |
| Overall height                                                                                                                   | ca.435 cm         |
| Free fall height                                                                                                                 | ca.170 cm         |
| Amount of users                                                                                                                  | 25 persons        |
| Product complies with EN 1176-1:2017-12                                                                                          | YES               |
| Availability of spare parts                                                                                                      | YES               |
| Age range                                                                                                                        | 3-12              |
| The biggest element:                                                                                                             | 495 cm            |
| The heaviest element:                                                                                                            | 158 kg            |
| According to EN 1176-1:2017-12 norm, the product requires applying a safety surface according to the product's free fall height. |                   |