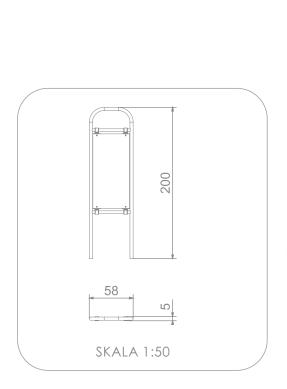

## INFORMATION ABOUT THE PRODUCT

| Dimensions                  | 58 x 5 cm |
|-----------------------------|-----------|
| Overall height              | 200 cm    |
| Availability of spare parts | YES       |