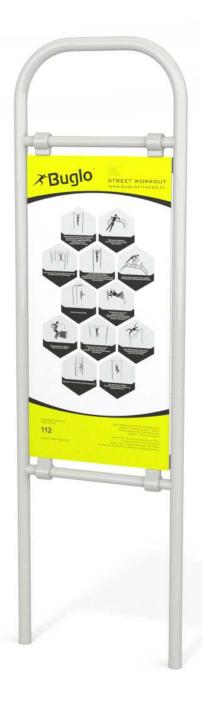

## 7600

## SOLID CONS'

## MATERIALS:

| SOLID CONSTRUCTION<br>MADE OF BLACKSTEEL<br>S235JR, CLEANED IN THE<br>SANDBLASTING PROCESS | SYSTEM OF CONNECTORS<br>AND CLAMPS MADE OF<br>STRONG ALUMINIUM<br>ALLOY | INFORMATION BOARD<br>WITH PRINTOUT ON UV-<br>RESISTANT FOIL, GLUED<br>TO A HOT DIP<br>GALVANISED METAL<br>SHEET |
|--------------------------------------------------------------------------------------------|-------------------------------------------------------------------------|-----------------------------------------------------------------------------------------------------------------|
|                                                                                            |                                                                         | C                                                                                                               |