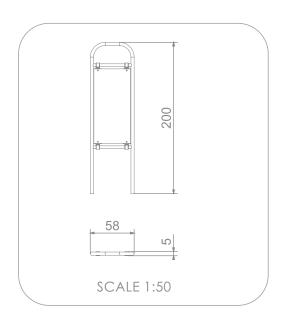

## 6018

INFORMATION ABOUT THE PRODUCT

| Dimensions                  | 58 x 5 cm |
|-----------------------------|-----------|
| Overall height              | 200 cm    |
| Availability of spare parts | YES       |