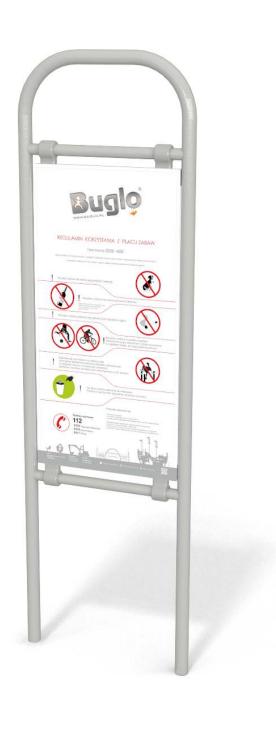

## MATERIALS:

| SOLID CONSTRUCTION<br>MADE OF BLACKSTEEL<br>S235JR, CLEANED IN THE<br>SANDBLASTING PROCESS | AND CLAMPS MADE OF | INFORMATION BOARD WITH PRINTOUT ON UV- RESISTANT FOIL, GLUED TO A HOT DIP GALVANISED METAL SHEET |
|--------------------------------------------------------------------------------------------|--------------------|--------------------------------------------------------------------------------------------------|
|                                                                                            |                    | C                                                                                                |