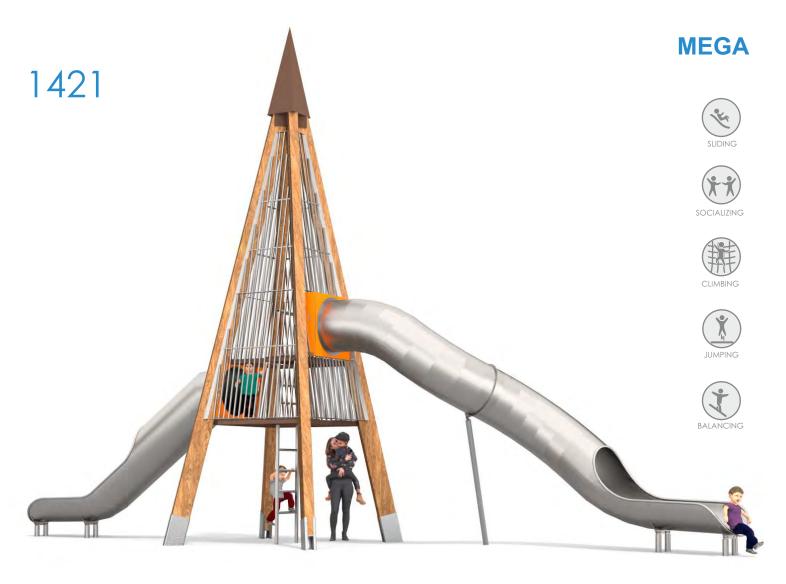

## 1421

## INFORMATION ABOUT THE PRODUCT

| Dimensions                                                                                                                       | 1160 x 288 cm        |
|----------------------------------------------------------------------------------------------------------------------------------|----------------------|
| Safety zone                                                                                                                      | 1369 x 561 cm        |
| Safety zone area                                                                                                                 | 52,53 m <sup>2</sup> |
| Overall height                                                                                                                   | 784 cm               |
| Free fall height                                                                                                                 | 180 cm               |
| Amount of users                                                                                                                  | 13                   |
| Product complies with EN 1176-1:2017-12                                                                                          | YES                  |
| Availability of spare parts                                                                                                      | YES                  |
| Age range                                                                                                                        | 3-12                 |
| According to EN 1176-1:2017-12 norm, the product requires applying a safety surface according to the product's free fall height. |                      |