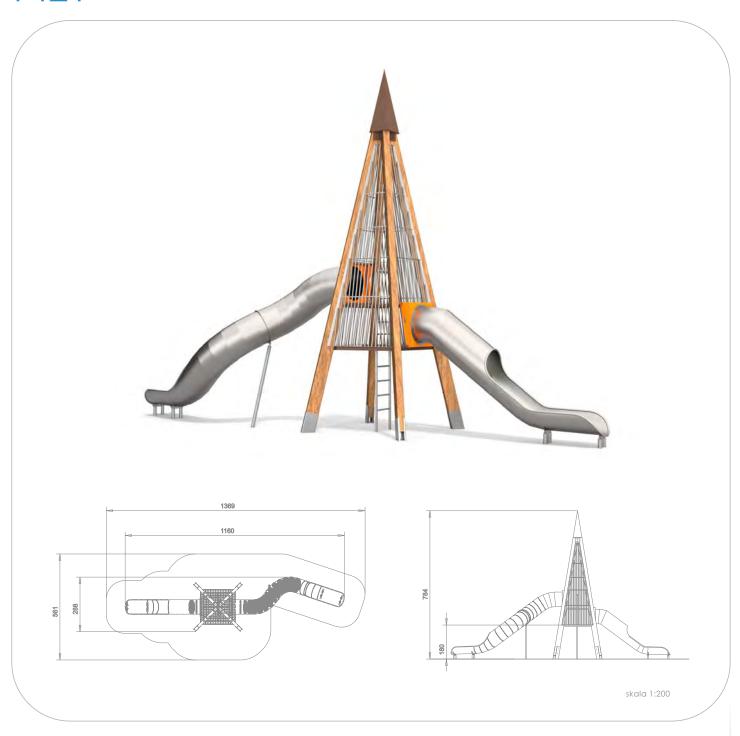

## 1421

## INFORMATION ABOUT THE PRODUCT

| Dimensions                                                                                                                       | 1160 x 288 cm        |
|----------------------------------------------------------------------------------------------------------------------------------|----------------------|
| Safety zone                                                                                                                      | 1369 x 561 cm        |
| Safety zone area                                                                                                                 | 52,53 m <sup>2</sup> |
| Overall height                                                                                                                   | 784 cm               |
| Free fall height                                                                                                                 | 180 cm               |
| Amount of users                                                                                                                  | 13                   |
| Product complies with EN 1176-1:2017-12                                                                                          | YES                  |
| Availability of spare parts                                                                                                      | YES                  |
| Age range                                                                                                                        | 3-12                 |
| According to EN 1176-1:2017-12 norm, the product requires applying a safety surface according to the product's free fall height. |                      |