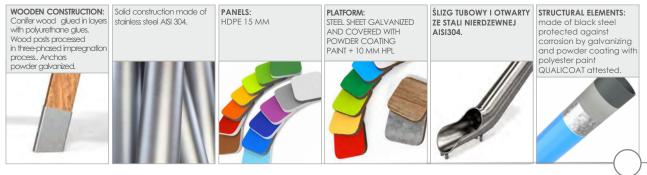

sers                                                                                                                  | 13                   |
| Product complies with EN 1176-1:2017-12                                                                                          | YES                  |
| Availability of spare parts                                                                                                      | YES                  |
| Age range                                                                                                                        | 3-12                 |
| According to EN 1176-1:2017-12 norm, the product requires applying a safety surface according to the product's free fall height. |                      |



## 1421



## **MATERIALS:**