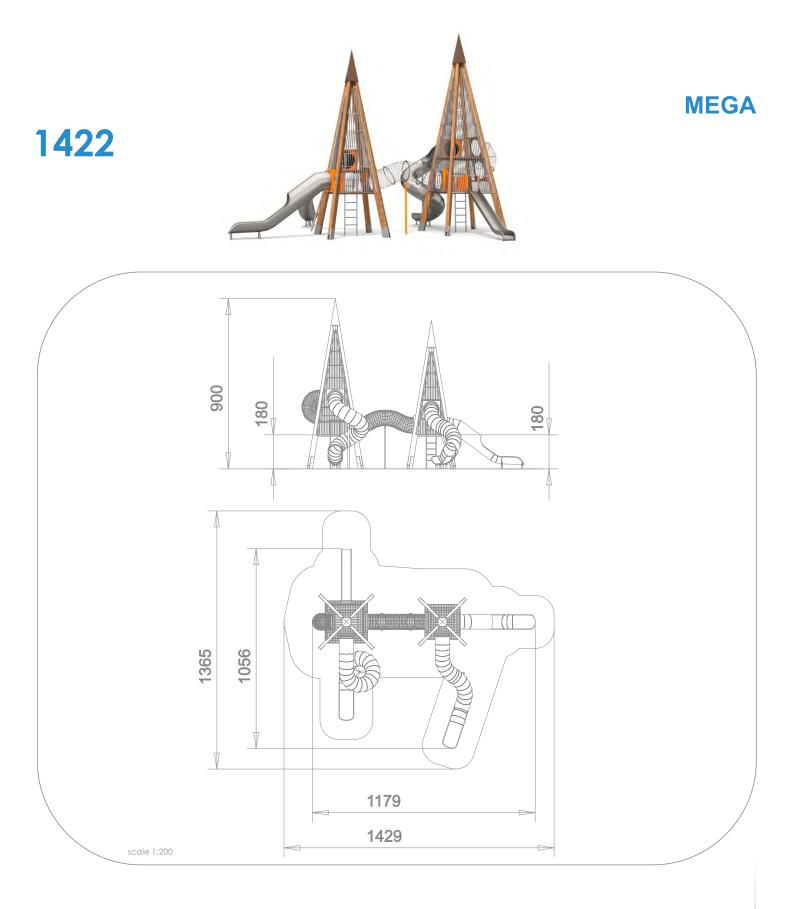

## INFORMATION ABOUT THE PRODUCT

| Dimensions                                                                                                                          | 1179 x 1056 cm |
|-------------------------------------------------------------------------------------------------------------------------------------|----------------|
| Safety zone                                                                                                                         | 1429 x 1365 cm |
| Safety zone area                                                                                                                    | 101,55 m²      |
| Overall height                                                                                                                      | 900 cm         |
| Free fall height                                                                                                                    | 180 cm         |
| Amount of users                                                                                                                     | 40             |
| Product complies with EN 1176-1:2017-12                                                                                             | YES            |
| Availability of spare parts                                                                                                         | YES            |
| Age range                                                                                                                           | 3-12           |
| According to EN 1176-1:2017-12 norm, the product requires applying a safety surface according to the<br>product's free fall height. |                |