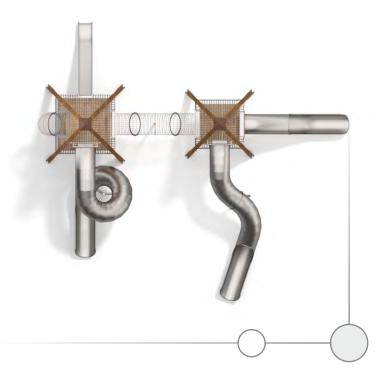

## INFORMATION ABOUT THE PRODUCT

| Dimensions                                                                                                                          | 1179 x 1056 cm |
|-------------------------------------------------------------------------------------------------------------------------------------|----------------|
| Safety zone                                                                                                                         | 1429 x 1365 cm |
| Safety zone area                                                                                                                    | 101,55 m²      |
| Overall height                                                                                                                      | 900 cm         |
| Free fall height                                                                                                                    | 180 cm         |
| Amount of users                                                                                                                     | 40             |
| Product complies with EN 1176-1:2017-12                                                                                             | YES            |
| Availability of spare parts                                                                                                         | YES            |
| Age range                                                                                                                           | 3-12           |
| According to EN 1176-1:2017-12 norm, the product requires applying a safety surface according to the<br>product's free fall height. |                |