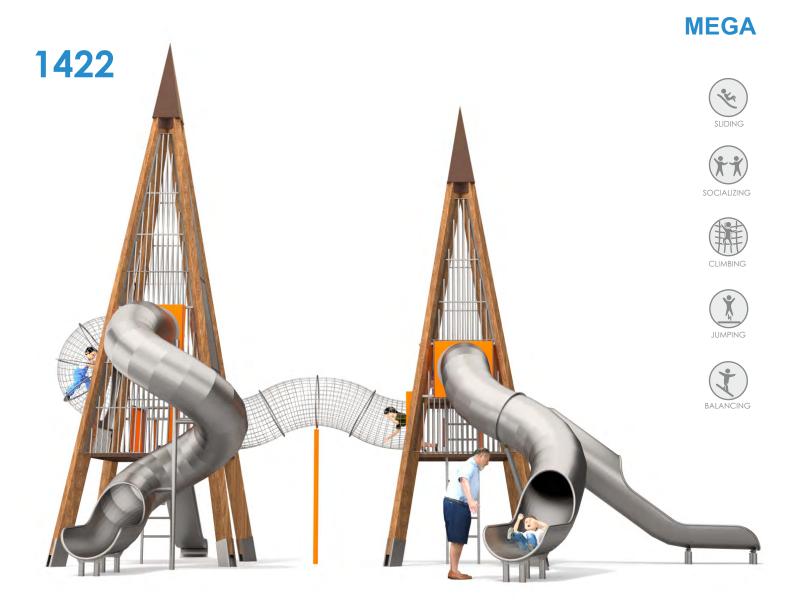

## INFORMATION ABOUT THE PRODUCT

| Dimensions                                                                                                                          | 1179 x 1056 cm |
|-------------------------------------------------------------------------------------------------------------------------------------|----------------|
| Safety zone                                                                                                                         | 1429 x 1365 cm |
| Safety zone area                                                                                                                    | 101,55 m²      |
| Overall height                                                                                                                      | 900 cm         |
| Free fall height                                                                                                                    | 180 cm         |
| Amount of users                                                                                                                     | 40             |
| Product complies with EN 1176-1:2017-12                                                                                             | YES            |
| Availability of spare parts                                                                                                         | YES            |
| Age range                                                                                                                           | 3-12           |
| According to EN 1176-1:2017-12 norm, the product requires applying a safety surface according to the<br>product's free fall height. |                |