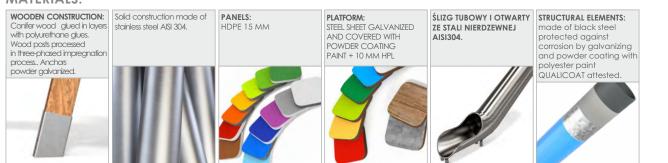

0 cm         |
| Amount of users                                                                                                                     | 40             |
| Product complies with EN 1176-1:2017-12                                                                                             | YES            |
| Availability of spare parts                                                                                                         | YES            |
| Age range                                                                                                                           | 3-12           |
| According to EN 1176-1:2017-12 norm, the product requires applying a safety surface according to the<br>product's free fall height. |                |





## MATERIALS: