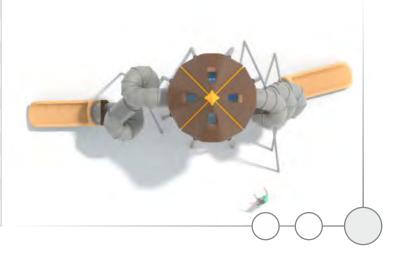

## **INFORMATION ABOUT THE PRODUCT**

| Dimensions                                                                                                                       | 519 x 1278 cm |
|----------------------------------------------------------------------------------------------------------------------------------|---------------|
| Safety zone                                                                                                                      | 819 x 1686 cm |
| Safety zone area                                                                                                                 | 86 m²         |
| Overall height                                                                                                                   | 941 cm        |
| Free fall height                                                                                                                 | 216 cm        |
| Amount of users                                                                                                                  | 24            |
| Product complies with EN 1176-1:2017-12                                                                                          | YES           |
| Availability of spare parts                                                                                                      | YES           |
| Age range                                                                                                                        | 3-12          |
| According to EN 1176-1:2017-12 norm, the product requires applying a safety surface according to the product's free fall height. |               |