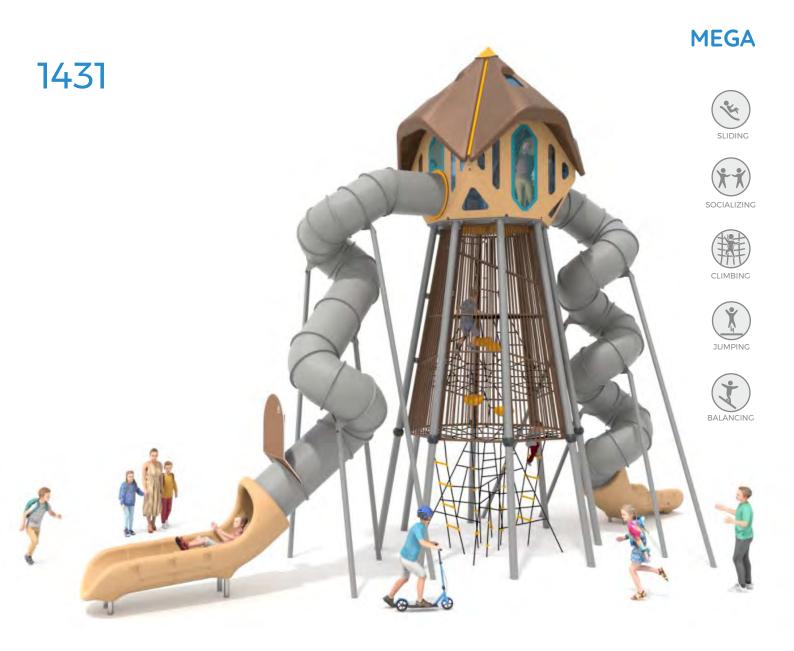

## **INFORMATION ABOUT THE PRODUCT**

| Dimensions                                                                                                                       | 519 x 1278 cm |
|----------------------------------------------------------------------------------------------------------------------------------|---------------|
| Safety zone                                                                                                                      | 819 x 1686 cm |
| Safety zone area                                                                                                                 | 86 m²         |
| Overall height                                                                                                                   | 941 cm        |
| Free fall height                                                                                                                 | 216 cm        |
| Amount of users                                                                                                                  | 24            |
| Product complies with EN 1176-1:2017-12                                                                                          | YES           |
| Availability of spare parts                                                                                                      | YES           |
| Age range                                                                                                                        | 3-12          |
| According to EN 1176-1:2017-12 norm, the product requires applying a safety surface according to the product's free fall height. |               |

1431