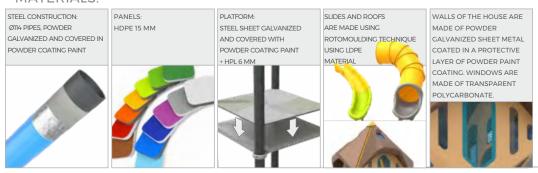

| 216 cm        |
| Amount of users                                                                                                                  | 24            |
| Product complies with EN 1176-1:2017-12                                                                                          | YES           |
| Availability of spare parts                                                                                                      | YES           |
| Age range                                                                                                                        | 3-12          |
| According to EN 1176-1:2017-12 norm, the product requires applying a safety surface according to the product's free fall height. |               |



1431





## MATERIALS: