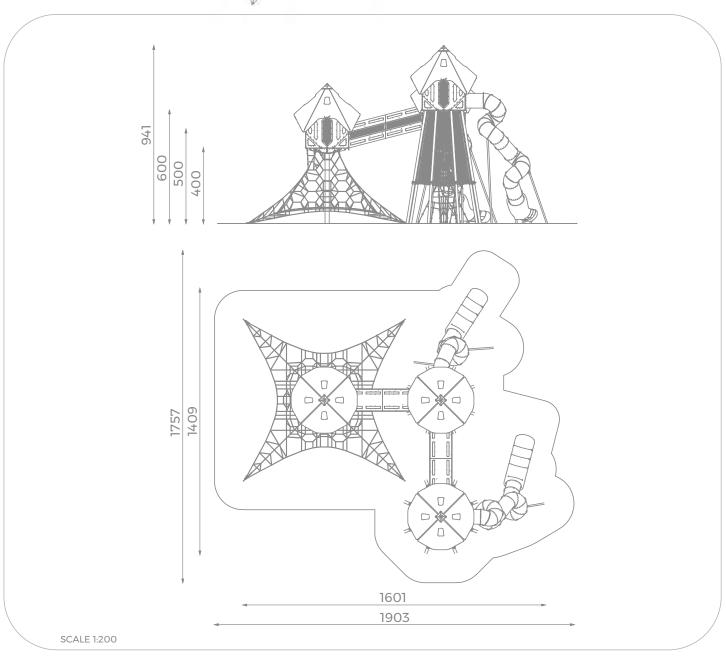

## **INFORMATION ABOUT THE PRODUCT**

| Dimensions                                                                                                                       | 1409 x 1601 cm     |
|----------------------------------------------------------------------------------------------------------------------------------|--------------------|
| Safety zone                                                                                                                      | 1757 x 1903 cm     |
| Safety zone area                                                                                                                 | 231 m <sup>2</sup> |
| Overall height                                                                                                                   | 941 cm             |
| Free fall height                                                                                                                 | 216 cm             |
| Amount of users                                                                                                                  | 61                 |
| Product complies with EN 1176-1:2017-12                                                                                          | YES                |
| Availability of spare parts                                                                                                      | YES                |
| Age range                                                                                                                        | 3-12               |
| According to EN 1176-1.2017-12 norm, the product requires applying a safety surface according to the product's free fall height. |                    |