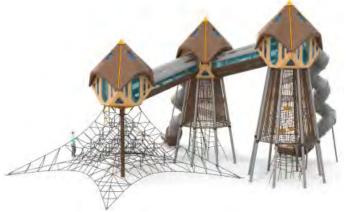

216 cm             |
| Amount of users                                                                                                                  | 61                 |
| Product complies with EN 1176-1:2017-12                                                                                          | YES                |
| Availability of spare parts                                                                                                      | YES                |
| Age range                                                                                                                        | 3-12               |
| According to EN 1176-1.2017-12 norm, the product requires applying a safety surface according to the product's free fall height. |                    |



1433



**INFORMATION FOR ARCHITECTS** 



## MATERIALS: