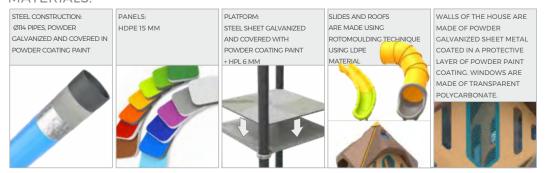

| 61                 |
| Product complies with EN 1176-1:2017-12                                                                                          | YES                |
| Availability of spare parts                                                                                                      | YES                |
| Age range                                                                                                                        | 3-12               |
| According to EN 1176-1.2017-12 norm, the product requires applying a safety surface according to the product's free fall height. |                    |



1433



**INFORMATION FOR ARCHITECTS** 



## MATERIALS: