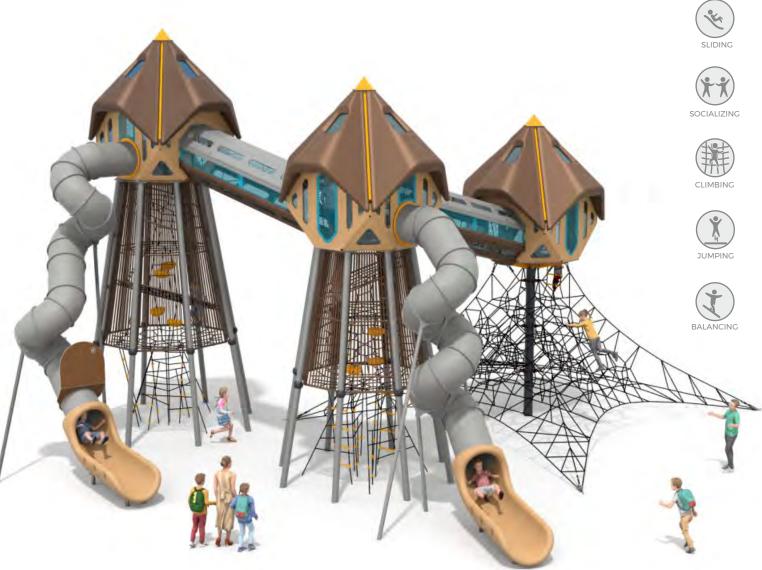

## **INFORMATION ABOUT THE PRODUCT**

| Dimensions                                                                                                                       | 1409 x 1601 cm     |
|----------------------------------------------------------------------------------------------------------------------------------|--------------------|
| Safety zone                                                                                                                      | 1757 x 1903 cm     |
| Safety zone area                                                                                                                 | 231 m <sup>2</sup> |
| Overall height                                                                                                                   | 941 cm             |
| Free fall height                                                                                                                 | 216 cm             |
| Amount of users                                                                                                                  | 61                 |
| Product complies with EN 1176-1:2017-12                                                                                          | YES                |
| Availability of spare parts                                                                                                      | YES                |
| Age range                                                                                                                        | 3-12               |
| According to EN 1176-1.2017-12 norm, the product requires applying a safety surface according to the product's free fall height. |                    |