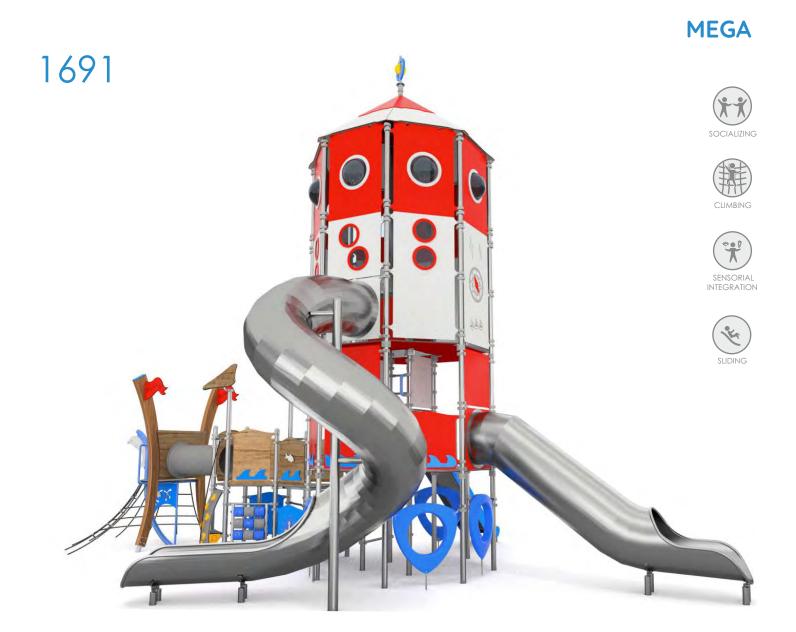

## INFORMATION ABOUT THE PRODUCT

| Dimensions                                                                                                                          | 727 x 1166 cm      |
|-------------------------------------------------------------------------------------------------------------------------------------|--------------------|
| Safety zone                                                                                                                         | 1095 x 1525 cm     |
| Safety zone area                                                                                                                    | 100 m <sup>2</sup> |
| Overall height                                                                                                                      | 835 cm             |
| Free fall height                                                                                                                    | 150 cm             |
| Amount of users                                                                                                                     | 68                 |
| Product complies with EN 1176-1:2017-12                                                                                             | YES                |
| Availability of spare parts                                                                                                         | YES                |
| Age range                                                                                                                           | 3-12               |
| According to PN-EN 1176-1:2017-12 norm, the product requires applying a safety surface according to the product's free fall height. |                    |