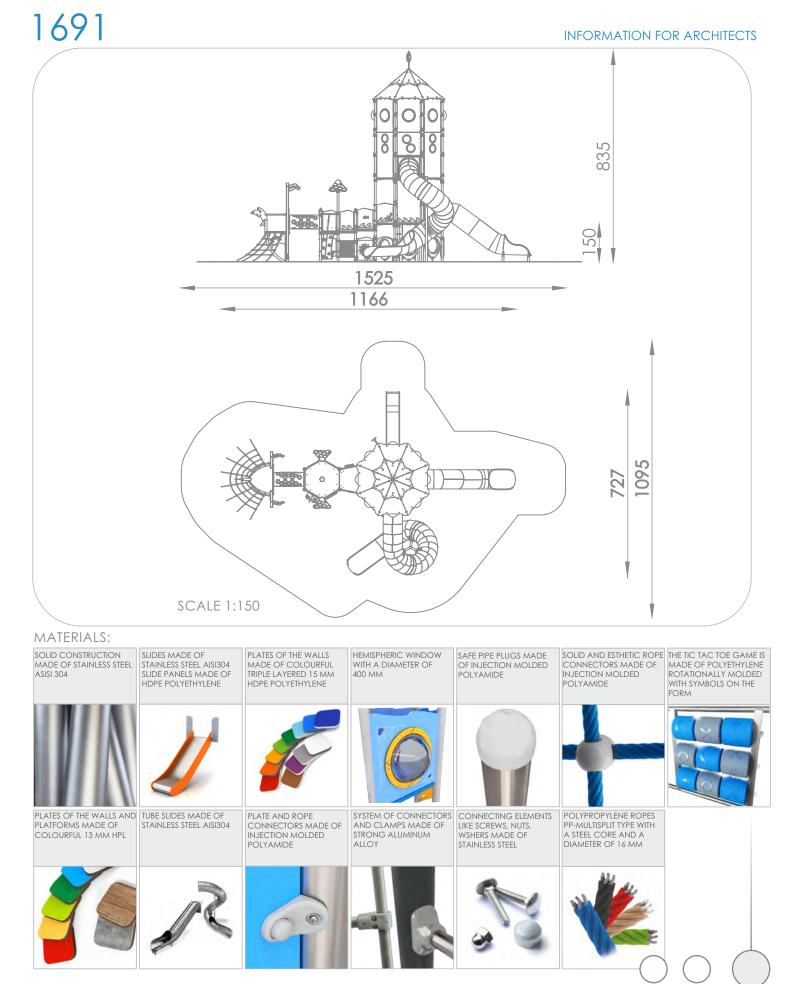

## INFORMATION ABOUT THE PRODUCT

| Dimensions                                                                                                                          | 727 x 1166 cm      |
|-------------------------------------------------------------------------------------------------------------------------------------|--------------------|
| Safety zone                                                                                                                         | 1095 x 1525 cm     |
| Safety zone area                                                                                                                    | 100 m <sup>2</sup> |
| Overall height                                                                                                                      | 835 cm             |
| Free fall height                                                                                                                    | 150 cm             |
| Amount of users                                                                                                                     | 68                 |
| Product complies with EN 1176-1:2017-12                                                                                             | YES                |
| Availability of spare parts                                                                                                         | YES                |
| Age range                                                                                                                           | 3-12               |
| According to PN-EN 1176-1:2017-12 norm, the product requires applying a safety surface according to the product's free fall height. |                    |