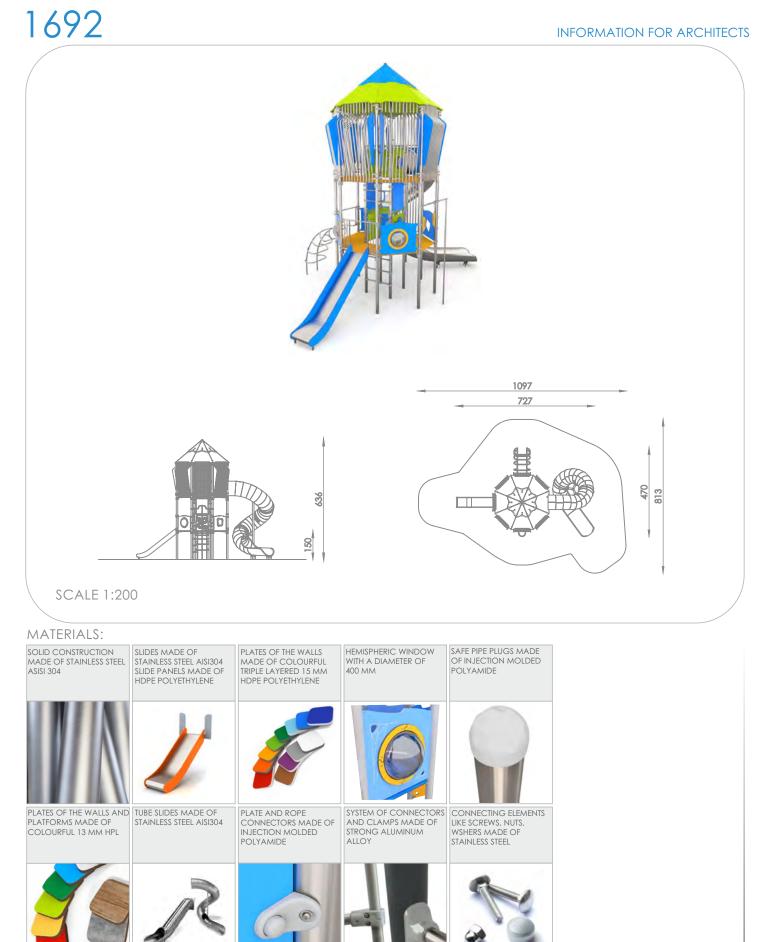

## INFORMATION ABOUT THE PRODUCT

| Dimensions                                                                                                                       | 470 x 727 cm      |
|----------------------------------------------------------------------------------------------------------------------------------|-------------------|
| Safety zone                                                                                                                      | 813 x 1097 cm     |
| Safety zone area                                                                                                                 | 62 m <sup>2</sup> |
| Overall height                                                                                                                   | 636 cm            |
| Free fall height                                                                                                                 | 150 cm            |
| Amount of users                                                                                                                  | 39                |
| Product complies with EN 1176-1:2017-12                                                                                          | YES               |
| Availability of spare parts                                                                                                      | YES               |
| Age range                                                                                                                        | 3-12              |
| According to EN 1176-1:2017-12 norm, the product requires applying a safety surface according to the product's free fall height. |                   |