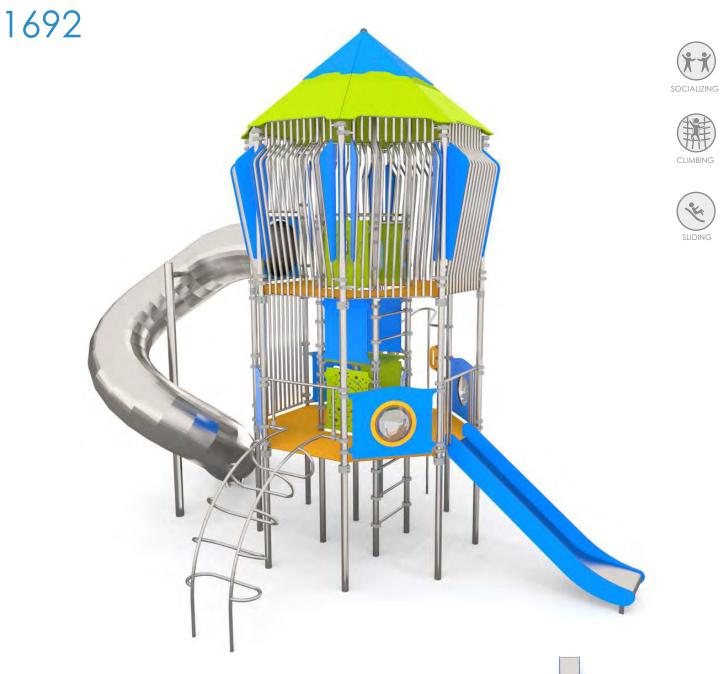

## AQUARIUS



## INFORMATION ABOUT THE PRODUCT

| Dimensions                                                                                                                       | 470 x 727 cm      |
|----------------------------------------------------------------------------------------------------------------------------------|-------------------|
| Safety zone                                                                                                                      | 813 x 1097 cm     |
| Safety zone area                                                                                                                 | 62 m <sup>2</sup> |
| Overall height                                                                                                                   | 636 cm            |