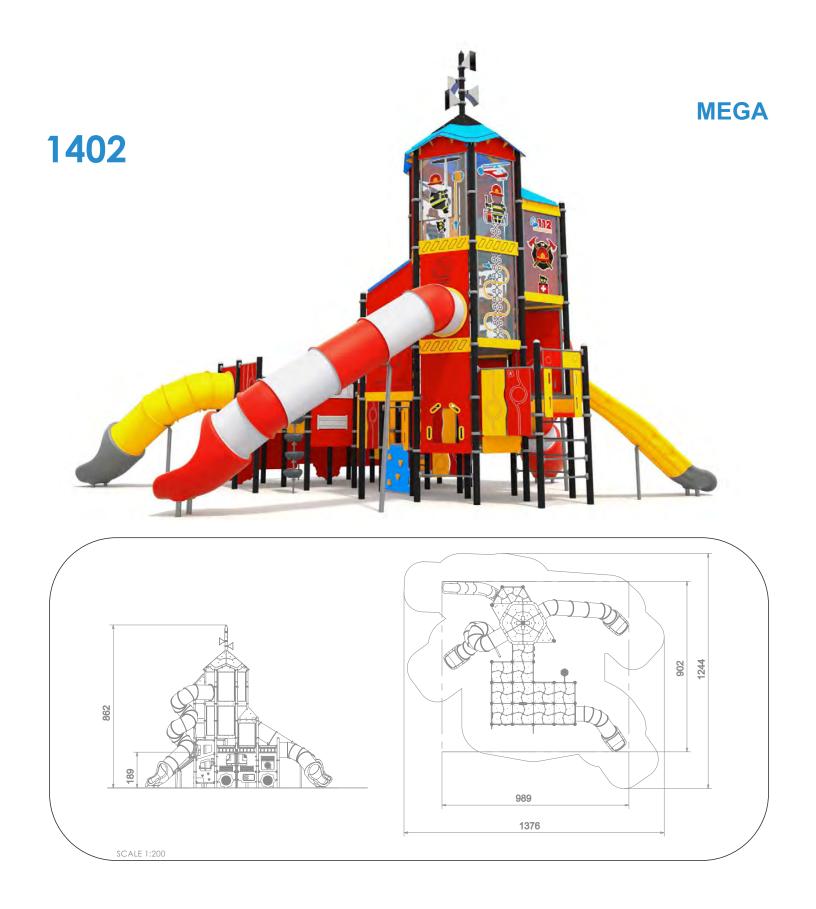

## INFORMATION ABOUT THE PRODUCT

| Dimensions                                                                                                                          | 989 x 902 cm   |
|-------------------------------------------------------------------------------------------------------------------------------------|----------------|
| Safety zone                                                                                                                         | 1376 x 1244 cm |
| Safety zone area                                                                                                                    | 117,6 m²       |
| Overall height                                                                                                                      | 862 cm         |
| Free fall height                                                                                                                    | 189 cm         |
| Amount of users                                                                                                                     | 76             |
| Product complies with EN 1176-1:2017-12                                                                                             | YES            |
| Availability of spare parts                                                                                                         | YES            |
| Age range                                                                                                                           | 3-12           |
| According to EN 1176-1:2017-12 norm, the product requires applying a safety surface according to the<br>product's free fall height. |                |