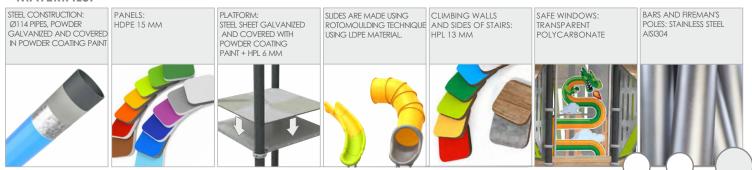

|
| Amount of users                                                                                                                     | 76             |
| Product complies with EN 1176-1:2017-12                                                                                             | YES            |
| Availability of spare parts                                                                                                         | YES            |
| Age range                                                                                                                           | 3-12           |
| According to EN 1176-1:2017-12 norm, the product requires applying a safety surface according to the<br>product's free fall height. |                |





## **MATERIALS**: