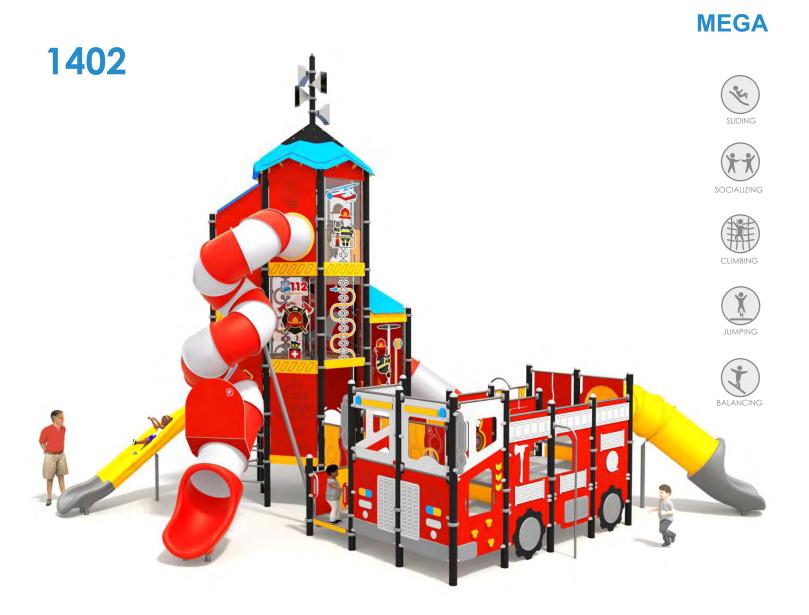

## INFORMATION ABOUT THE PRODUCT

| Dimensions                                                                                                                          | 989 x 902 cm   |
|-------------------------------------------------------------------------------------------------------------------------------------|----------------|
| Safety zone                                                                                                                         | 1376 x 1244 cm |
| Safety zone area                                                                                                                    | 117,6 m²       |
| Overall height                                                                                                                      | 862 cm         |
| Free fall height                                                                                                                    | 189 cm         |
| Amount of users                                                                                                                     | 76             |
| Product complies with EN 1176-1:2017-12                                                                                             | YES            |
| Availability of spare parts                                                                                                         | YES            |
| Age range                                                                                                                           | 3-12           |
| According to EN 1176-1:2017-12 norm, the product requires applying a safety surface according to the<br>product's free fall height. |                |