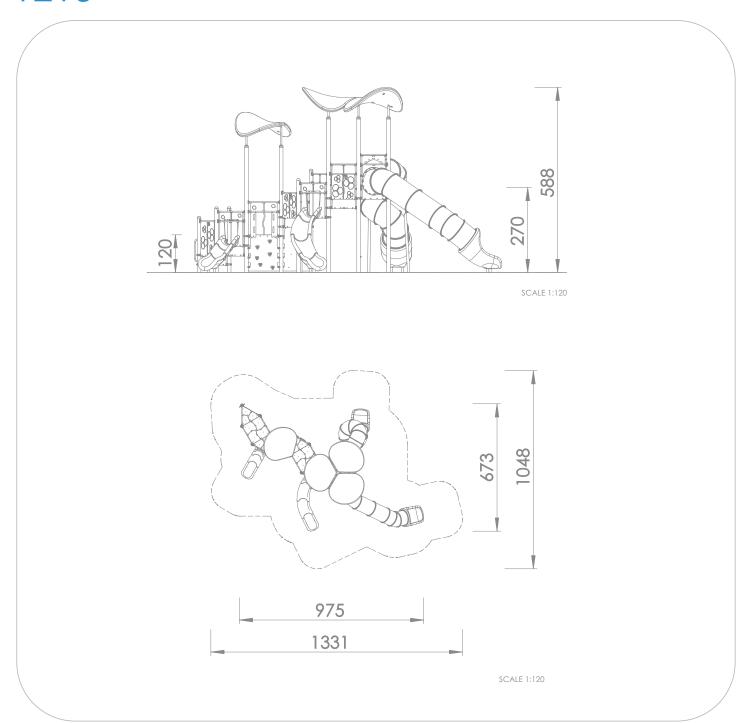

#### INFORMATION ABOUT THE PRODUCT

| IN ORMATION ABOUT THE FRODUCT                                                                                                    |                |
|----------------------------------------------------------------------------------------------------------------------------------|----------------|
| Dimensions                                                                                                                       | 975 x 673 cm   |
| Safety zone                                                                                                                      | 1331 x 1048 cm |
| Safety zone area                                                                                                                 | 92,3 m²        |
| Overall height                                                                                                                   | 588 cm         |
| Free fall height                                                                                                                 | 270 cm         |
| Amount of users                                                                                                                  | 23             |
| The heaviest element                                                                                                             | 55 kg          |
| The biggest element                                                                                                              | 6 m            |
| Product complies with EN 1176-1:2017-12                                                                                          | YES            |
| Availability of spare parts                                                                                                      | YES            |
| Availability of spare parts                                                                                                      | 1-12           |
| According to EN 1176-1:2017-12 norm, the product requires applying a safety surface according to the product's free fall height. |                |