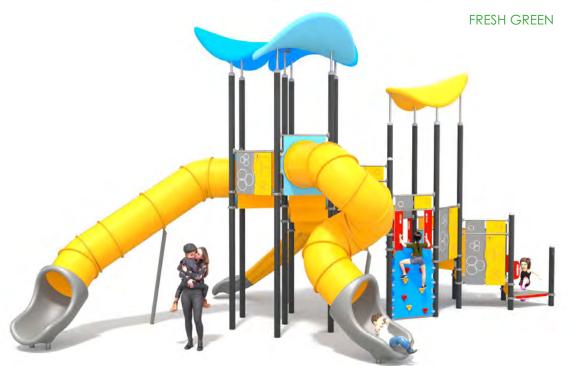

# 1215























#### INFORMATION ABOUT THE PRODUCT

| IN ORMATION ABOUT THE FRODUCT                                                                                                    |                |
|----------------------------------------------------------------------------------------------------------------------------------|----------------|
| Dimensions                                                                                                                       | 975 x 673 cm   |
| Safety zone                                                                                                                      | 1331 x 1048 cm |
| Safety zone area                                                                                                                 | 92,3 m²        |
| Overall he