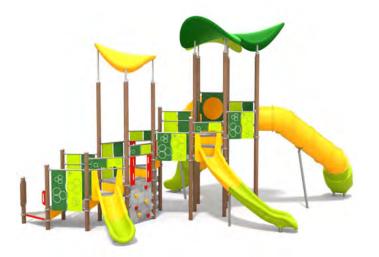

# 1215

#### INFORMATION ABOUT THE PRODUCT

| IN ORMATION ABOUT THE FRODUCT                                                                                                    |                |
|----------------------------------------------------------------------------------------------------------------------------------|----------------|
| Dimensions                                                                                                                       | 975 x 673 cm   |
| Safety zone                                                                                                                      | 1331 x 1048 cm |
| Safety zone area                                                                                                                 | 92,3 m²        |
| Overall height                                                                                                                   | 588 cm         |
| Free fall height                                                                                                                 | 270 cm         |
| Amount of users                                                                                                                  | 23             |
| The heaviest element                                                                                                             | 55 kg          |
| The biggest element                                                                                                              | 6 m            |
| Product complies with EN 1176-1:2017-12                                                                                          | YES            |
| Availability of spare parts                                                                                                      | YES            |
| Availability of spare parts                                                                                                      | 1-12           |
| According to EN 1176-1:2017-12 norm, the product requires applying a safety surface according to the product's free fall height. |                |