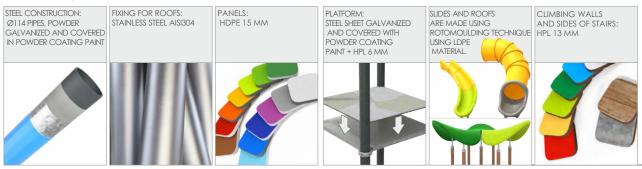

| The biggest element                                                                                                              | 6 m            |
| Product complies with EN 1176-1:2017-12                                                                                          | YES            |
| Availability of spare parts                                                                                                      | YES            |
| Availability of spare parts                                                                                                      | 1-12           |
| According to EN 1176-1:2017-12 norm, the product requires applying a safety surface according to the product's free fall height. |                |

### OCEAN BLUE





## 1215



#### MATERIALS: