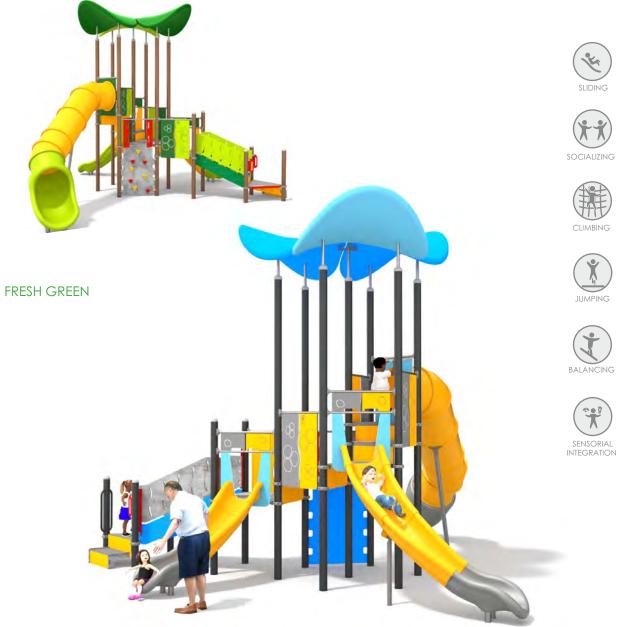

## OCEAN BLUE

## INFORMATION ABOUT THE PRODUCT

1216

| Dimensions                                                                                                                          | 796 x 701 cm         |
|-------------------------------------------------------------------------------------------------------------------------------------|----------------------|
| Safety zone                                                                                                                         | 1168 x 1011 cm       |
| Safety zone area                                                                                                                    | 74,97 m <sup>2</sup> |
| Overall height                                                                                                                      | 558 cm               |
| Free fall height                                                                                                                    | 240 cm               |
| Amount of users                                                                                                                     | 14                   |
| The heaviest element                                                                                                                | 55 kg                |
| The biggest element                                                                                                                 | 6 m                  |
| Product complies with EN 1176-1:2017-12                                                                                             | YES                  |
| Availability of spare parts                                                                                                         | YES                  |
| Age range                                                                                                                           | 1-12                 |
| According to EN 1176-1:2017-12 norm, the product requires applying a safety surface according to the<br>product's free fall height. |                      |