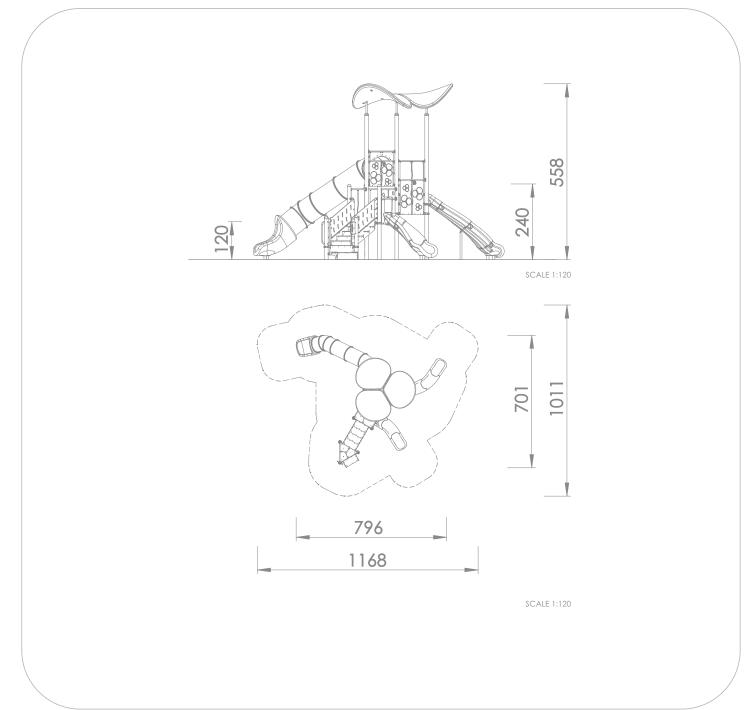

## INFORMATION ABOUT THE PRODUCT

1216

| Dimensions                                                                                                                          | 796 x 701 cm         |
|-------------------------------------------------------------------------------------------------------------------------------------|----------------------|
| Safety zone                                                                                                                         | 1168 x 1011 cm       |
| Safety zone area                                                                                                                    | 74,97 m <sup>2</sup> |
| Overall height                                                                                                                      | 558 cm               |
| Free fall height                                                                                                                    | 240 cm               |
| Amount of users                                                                                                                     | 14                   |
| The heaviest element                                                                                                                | 55 kg                |
| The biggest element                                                                                                                 | 6 m                  |
| Product complies with EN 1176-1:2017-12                                                                                             | YES                  |
| Availability of spare parts                                                                                                         | YES                  |
| Age range                                                                                                                           | 1-12                 |
| According to EN 1176-1:2017-12 norm, the product requires applying a safety surface according to the<br>product's free fall height. |                      |