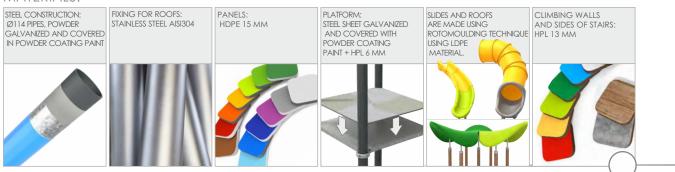

| 6 m                  |
| Product complies with EN 1176-1:2017-12                                                                                             | YES                  |
| Availability of spare parts                                                                                                         | YES                  |
| Age range                                                                                                                           | 1-12                 |
| According to EN 1176-1:2017-12 norm, the product requires applying a safety surface according to the<br>product's free fall height. |                      |





## 1216



## MATERIALS: