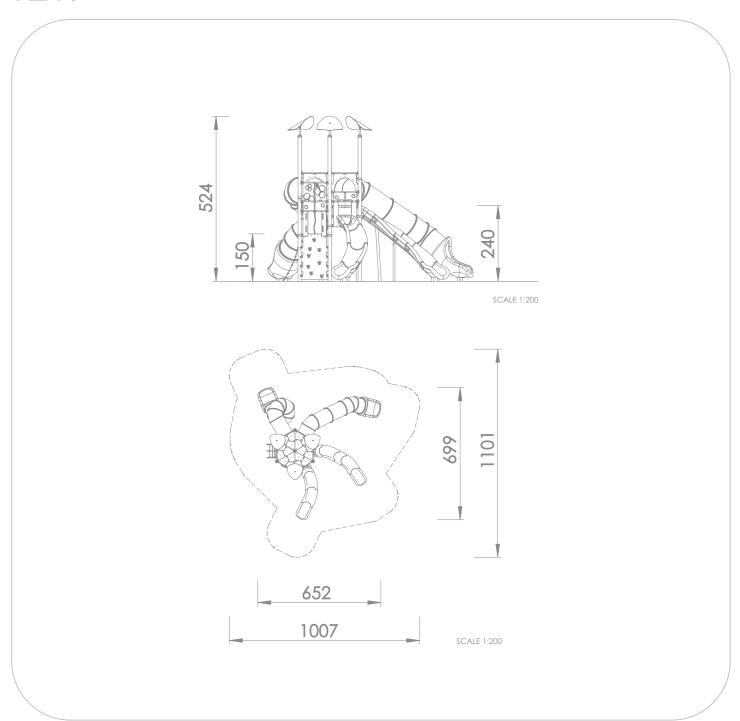

## INFORMATION ABOUT THE PRODUCT

| Dimensions                                                                                                                       | 652 x 699 cm   |
|----------------------------------------------------------------------------------------------------------------------------------|----------------|
| Safety zone                                                                                                                      | 1007 x 1101 cm |
| Safety zone area                                                                                                                 | 74,61 m²       |
| Overall height                                                                                                                   | 524 cm         |
| Free fall height                                                                                                                 | 240 cm         |
| Amount of users                                                                                                                  | 13             |
| The heaviest element                                                                                                             | 55 kg          |
| The biggest element                                                                                                              | 6 m            |
| Product complies with EN 1176-1:2017-12                                                                                          | TAK            |
| Availability of spare parts                                                                                                      | TAK            |
| Age range                                                                                                                        | 3-12           |
| According to EN 1176-1:2017-12 norm, the product requires applying a safety surface according to the product's free fall height. |                |