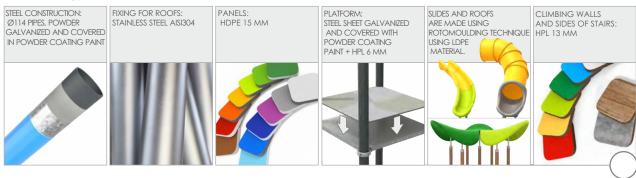

| 55 kg          |
| The biggest element                                                                                                              | 6 m            |
| Product complies with EN 1176-1:2017-12                                                                                          | TAK            |
| Availability of spare parts                                                                                                      | TAK            |
| Age range                                                                                                                        | 3-12           |
| According to EN 1176-1:2017-12 norm, the product requires applying a safety surface according to the product's free fall height. |                |





## 1217



## MATERIALS: