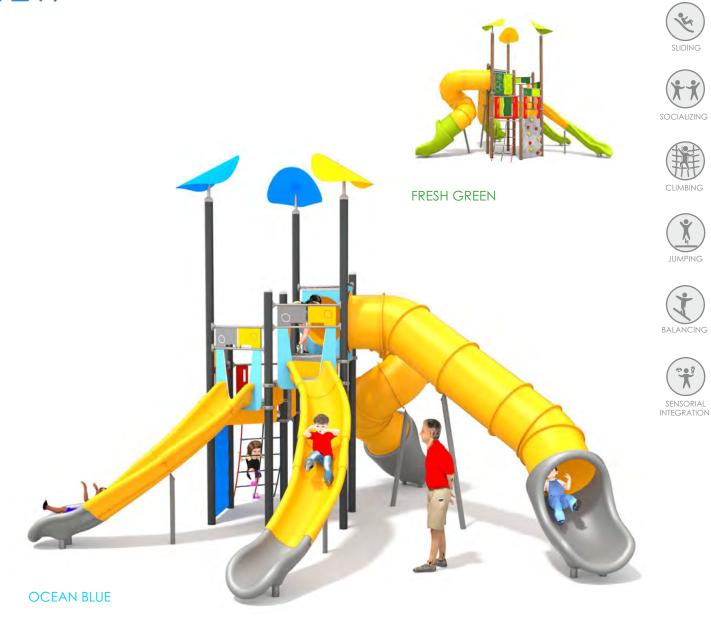

## INFORMATION ABOUT THE PRODUCT

| Dimensions                                                                                                                       | 652 x 699 cm   |
|----------------------------------------------------------------------------------------------------------------------------------|----------------|
| Safety zone                                                                                                                      | 1007 x 1101 cm |
| Safety zone area                                                                                                                 | 74,61 m²       |
| Overall height                                                                                                                   | 524 cm         |
| Free fall height                                                                                                                 | 240 cm         |
| Amount of users                                                                                                                  | 13             |
| The heaviest element                                                                                                             | 55 kg          |
| The biggest element                                                                                                              | 6 m            |
| Product complies with EN 1176-1:2017-12                                                                                          | TAK            |
| Availability of spare parts                                                                                                      | TAK            |
| Age range                                                                                                                        | 3-12           |
| According to EN 1176-1:2017-12 norm, the product requires applying a safety surface according to the product's free fall height. |                |