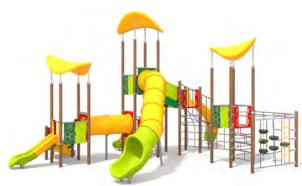

## INFORMATION ABOUT THE PRODUCT

| Dimensions                                                                                                                       | 1082 x 733 cm  |
|----------------------------------------------------------------------------------------------------------------------------------|----------------|
| Safety zone                                                                                                                      | 1447 x 1109 cm |
| Safety zone area                                                                                                                 | 110 m²         |
| Overall height                                                                                                                   | 599 cm         |
| Free fall height                                                                                                                 | 270 cm         |
| Amount of users                                                                                                                  | 37             |
| The heaviest element                                                                                                             | 55 kg          |
| The biggest element                                                                                                              | 6 m            |
| Product complies with PN-EN 1176-1:2017-12                                                                                       | YES            |
| Availability of spare parts                                                                                                      | YES            |
| Age range                                                                                                                        | 1-12           |
| According to EN 1176-1:2017-12 norm, the product requires applying a safety surface according to the product's free fall height. |                |