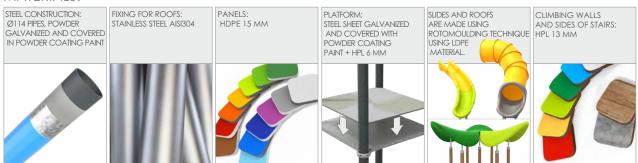

| 55 kg          |
| The biggest element                                                                                                              | 6 m            |
| Product complies with PN-EN 1176-1:2017-12                                                                                       | YES            |
| Availability of spare parts                                                                                                      | YES            |
| Age range                                                                                                                        | 1-12           |
| According to EN 1176-1:2017-12 norm, the product requires applying a safety surface according to the product's free fall height. |                |





## 1218



## MATERIALS: