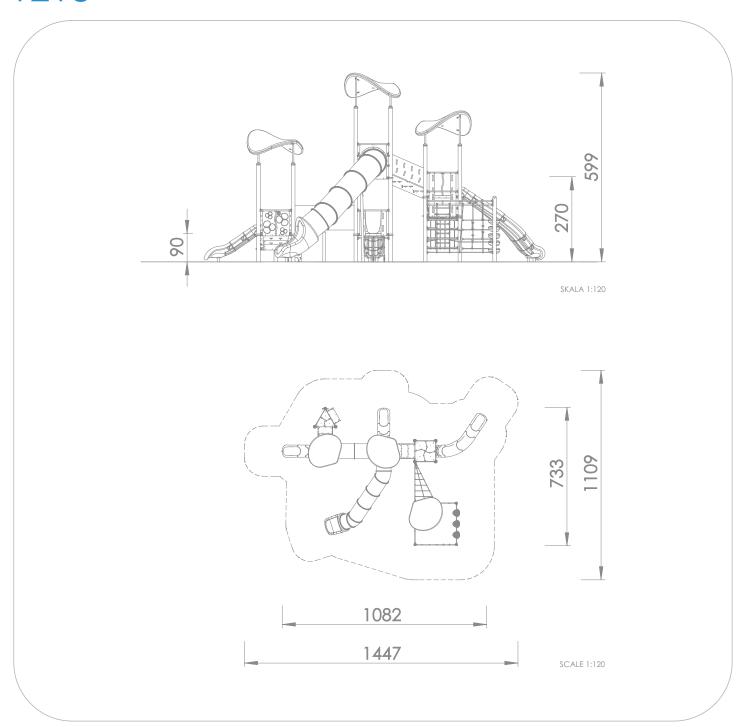

## INFORMATION ABOUT THE PRODUCT

| Dimensions                                                                                                                       | 1082 x 733 cm  |
|----------------------------------------------------------------------------------------------------------------------------------|----------------|
| Safety zone                                                                                                                      | 1447 x 1109 cm |
| Safety zone area                                                                                                                 | 110 m²         |
| Overall height                                                                                                                   | 599 cm         |
| Free fall height                                                                                                                 | 270 cm         |
| Amount of users                                                                                                                  | 37             |
| The heaviest element                                                                                                             | 55 kg          |
| The biggest element                                                                                                              | 6 m            |
| Product complies with PN-EN 1176-1:2017-12                                                                                       | YES            |
| Availability of spare parts                                                                                                      | YES            |
| Age range                                                                                                                        | 1-12           |
| According to EN 1176-1:2017-12 norm, the product requires applying a safety surface according to the product's free fall height. |                |