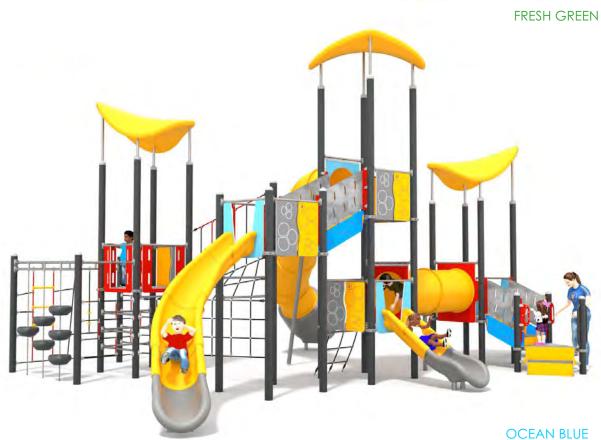

## INFORMATION ABOUT THE PRODUCT

| Dimensions                                                                                                                       | 1082 x 733 cm  |
|----------------------------------------------------------------------------------------------------------------------------------|----------------|
| Safety zone                                                                                                                      | 1447 x 1109 cm |
| Safety zone area                                                                                                                 | 110 m²         |
| Overall height                                                                                                                   | 599 cm         |
| Free fall height                                                                                                                 | 270 cm         |
| Amount of users                                                                                                                  | 37             |
| The heaviest element                                                                                                             | 55 kg          |
| The biggest element                                                                                                              | 6 m            |
| Product complies with PN-EN 1176-1:2017-12                                                                                       | YES            |
| Availability of spare parts                                                                                                      | YES            |
| Age range                                                                                                                        | 1-12           |
| According to EN 1176-1:2017-12 norm, the product requires applying a safety surface according to the product's free fall height. |                |