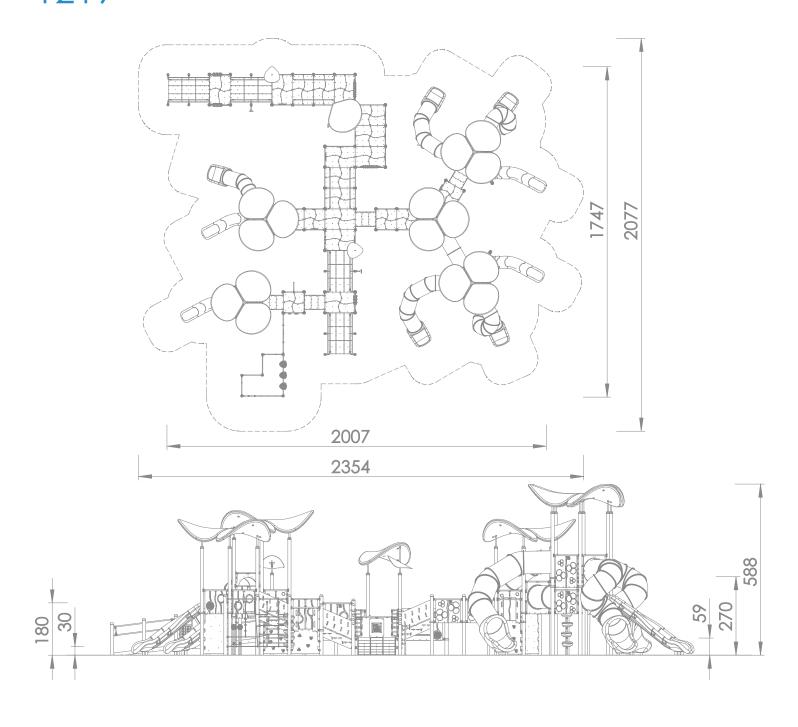

## 1219

INFORMATION ABOUT THE PRODUCT

FRESH GREEN

| IN ORMATION ABOUT THE FRODUCT                                                                                                    |                |
|----------------------------------------------------------------------------------------------------------------------------------|----------------|
| Dimensions                                                                                                                       | 2007 x 1747 cm |
| Safety zone                                                                                                                      | 2354 x 2077 cm |
| Safety zone area                                                                                                                 | 369 m²         |
| Overall height                                                                                                                   | 599 cm         |
| Free fall height                                                                                                                 | 270 cm         |
| Amount of users                                                                                                                  | 37             |
| Product complies with EN 1176-1:2017-12                                                                                          | YES            |
| Availability of spare parts                                                                                                      | YES            |
| Age range                                                                                                                        | 1-12           |
| According to EN 1176-1:2017-12 norm, the product requires applying a safety surface according to the product's free fall height. |                |