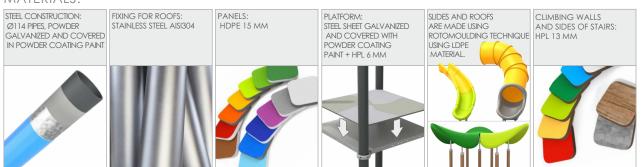

| 270 cm         |
| Amount of users                                                                                                                  | 37             |
| Product complies with EN 1176-1:2017-12                                                                                          | YES            |
| Availability of spare parts                                                                                                      | YES            |
| Age range                                                                                                                        | 1-12           |
| According to EN 1176-1:2017-12 norm, the product requires applying a safety surface according to the product's free fall height. |                |



## 1219



## MATERIALS: