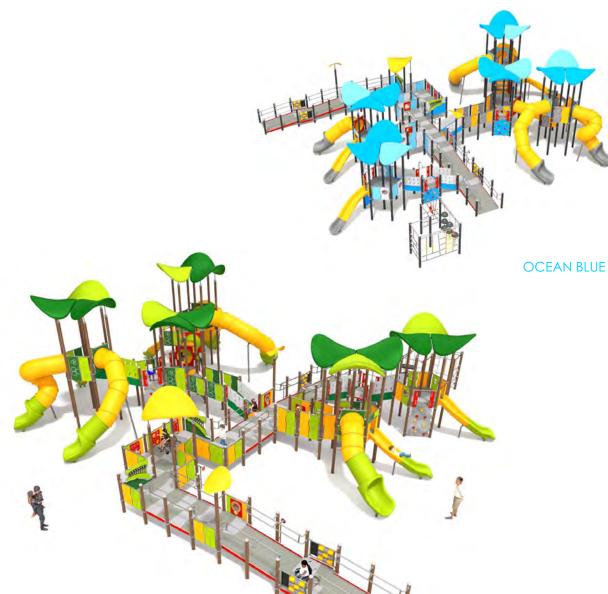

## 1219

INFORMATION ABOUT THE PRODUCT

FRESH GREEN

| IN ORMATION ABOUT THE FRODUCT                                                                                                    |                |
|----------------------------------------------------------------------------------------------------------------------------------|----------------|
| Dimensions                                                                                                                       | 2007 x 1747 cm |
| Safety zone                                                                                                                      | 2354 x 2077 cm |
| Safety zone area                                                                                                                 | 369 m²         |
| Overall height                                                                                                                   | 599 cm         |
| Free fall height                                                                                                                 | 270 cm         |
| Amount of users                                                                                                                  | 37             |
| Product complies with EN 1176-1:2017-12                                                                                          | YES            |
| Availability of spare parts                                                                                                      | YES            |
| Age range                                                                                                                        | 1-12           |
| According to EN 1176-1:2017-12 norm, the product requires applying a safety surface according to the product's free fall height. |                |