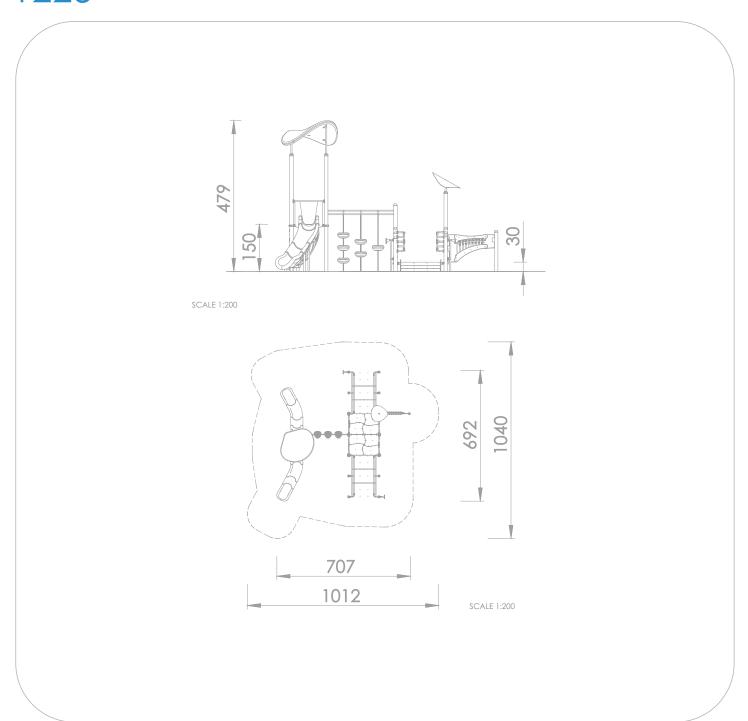

1223

INFORMATION ABOUT THE PRODUCT

| INFORMATION ABOUT THE PRODUCT                                                                                                    |                |
|----------------------------------------------------------------------------------------------------------------------------------|----------------|
| Dimensions                                                                                                                       | 707 x 692 cm   |
| Safety zone                                                                                                                      | 1012 x 1040 cm |
| Safety zone area                                                                                                                 | 83 m²          |
| Overall height                                                                                                                   | 479 cm         |
| Free fall height                                                                                                                 | 195 cm         |
| Amount of users                                                                                                                  | 23             |
| The heaviest element                                                                                                             | 40 kg          |
| The biggest element                                                                                                              | 4 m            |
| Product complies with EN 1176-1:2017-12                                                                                          | YES            |
| Availability of spare parts                                                                                                      | YES            |
| Age range                                                                                                                        | 1-12           |
| According to EN 1176-1:2017-12 norm, the product requires applying a safety surface according to the product's free fall height. |                |
|                                                                                                                                  |                |

## 1223