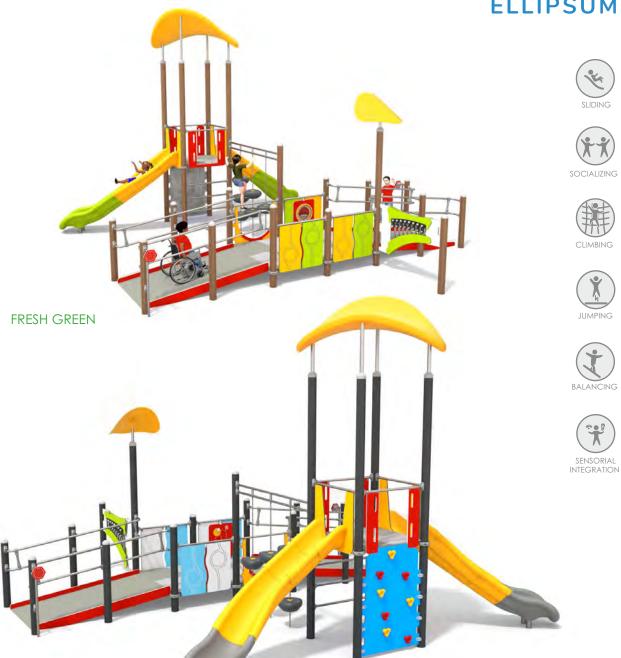

1223



INFORMATION ABOUT THE PRODUCT

| INFORMATION ABOUT THE PRODUCT                                                                                                    |                |
|----------------------------------------------------------------------------------------------------------------------------------|----------------|
| Dimensions                                                                                                                       | 707 x 692 cm   |
| Safety zone                                                                                                                      | 1012 x 1040 cm |
| Safety zone area                                                                                                                 | 83 m²          |
| Overall height