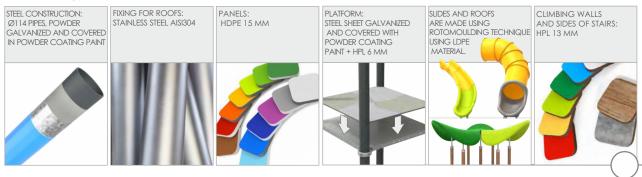

|
| Product complies with EN 1176-1:2017-12                                                                                          | YES            |
| Availability of spare parts                                                                                                      | YES            |
| Age range                                                                                                                        | 1-12           |
| According to EN 1176-1:2017-12 norm, the product requires applying a safety surface according to the product's free fall height. |                |
|                                                                                                                                  |                |



**OCEAN BLUE** 



## 1223



## MATERIALS: