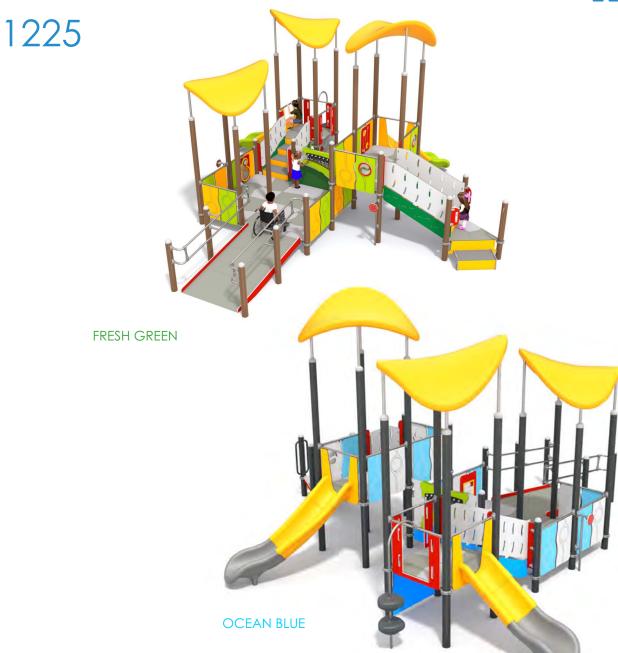

CLIMBING





## INFORMATION ABOUT THE PRODUCT

| Dimensions                                                                                                                          | 802 x 761 cm   |
|-------------------------------------------------------------------------------------------------------------------------------------|----------------|
| Safety zone                                                                                                                         | 1152 x 1108 cm |
| Safety zone area                                                                                                                    | 80 m²          |
| Overall height