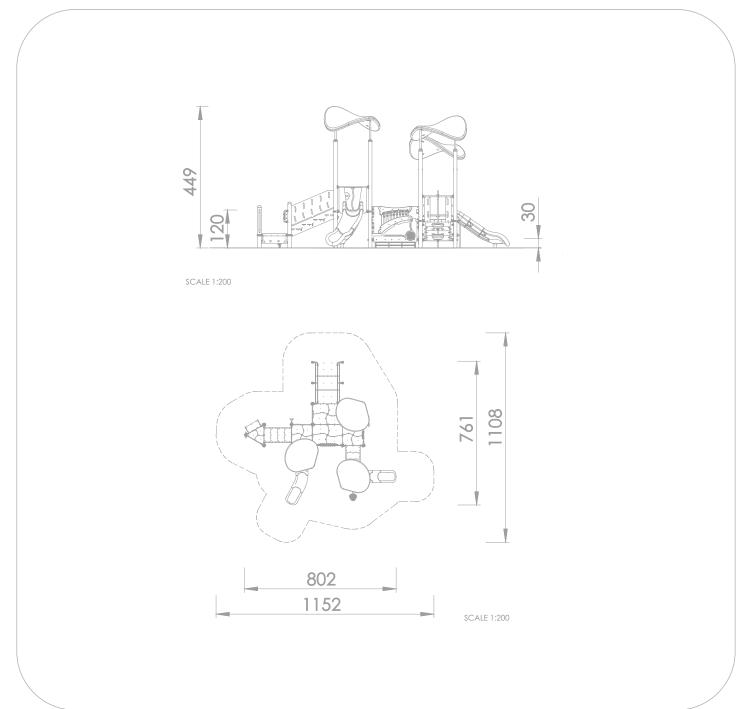

## INFORMATION ABOUT THE PRODUCT

| Dimensions                                                                                                                          | 802 x 761 cm   |
|-------------------------------------------------------------------------------------------------------------------------------------|----------------|
| Safety zone                                                                                                                         | 1152 x 1108 cm |
| Safety zone area                                                                                                                    | 80 m²          |
| Overall height                                                                                                                      | 449 cm         |
| Amount of users                                                                                                                     | 120 cm         |
| Amount of users                                                                                                                     | 33             |
| The heaviest element                                                                                                                | 40 kg          |
| The biggest element                                                                                                                 | 4 m            |
| Product complies with PN-EN 1176-1:2017-12                                                                                          | YES            |
| Availability of spare parts                                                                                                         | YES            |
| Age range                                                                                                                           | 1-12           |
| According to EN 1176-1:2017-12 norm, the product requires applying a safety surface according to the<br>product's free fall height. |                |