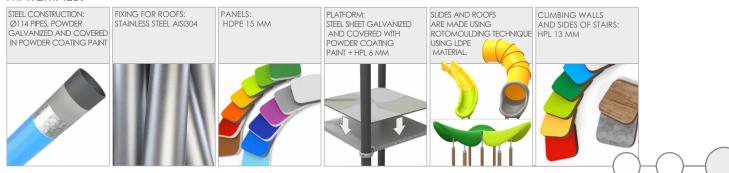

|
| The biggest element                                                                                                                 | 4 m            |
| Product complies with PN-EN 1176-1:2017-12                                                                                          | YES            |
| Availability of spare parts                                                                                                         | YES            |
| Age range                                                                                                                           | 1-12           |
| According to EN 1176-1:2017-12 norm, the product requires applying a safety surface according to the<br>product's free fall height. |                |





## 1225



## MATERIALS: