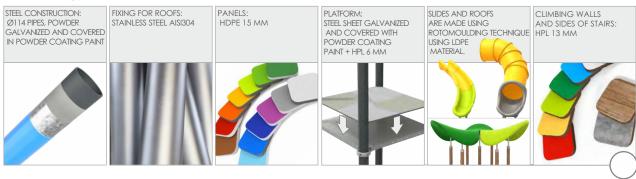

| 40 kg          |
| The biggest element                                                                                                              | 4 m            |
| Product complies with EN 1176-1:2017-12                                                                                          | YES            |
| Availability of spare parts                                                                                                      | YES            |
| Age range                                                                                                                        | 1-12           |
| According to EN 1176-1:2017-12 norm, the product requires applying a safety surface according to the product's free fall height. |                |





## 1226



## MATERIALS: