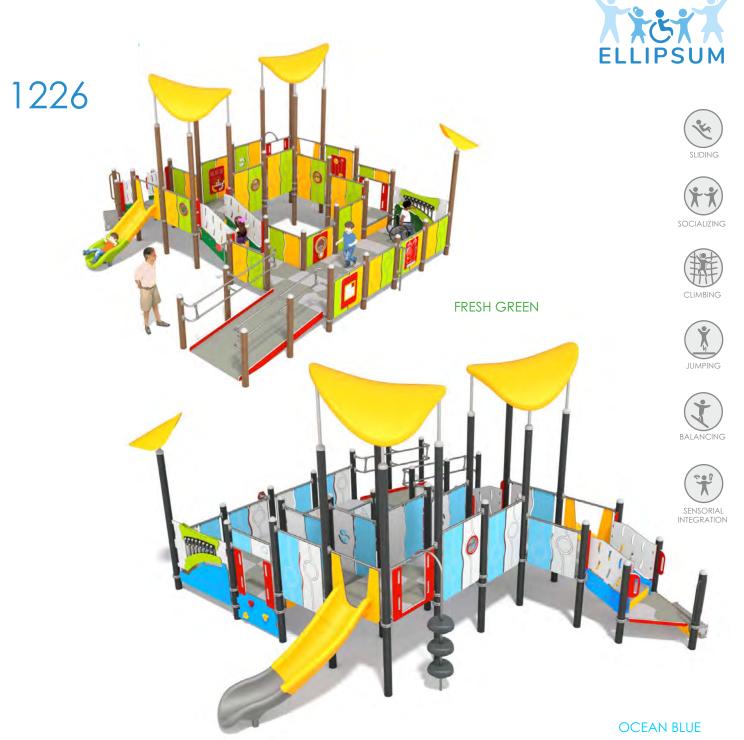

## INFORMATION ABOUT THE PRODUCT

| Dimensions                                                                                                                       | 871 x 812 cm   |
|----------------------------------------------------------------------------------------------------------------------------------|----------------|
| Safety zone                                                                                                                      | 1218 x 1112 cm |
| Safety zone area                                                                                                                 | 98 m²          |
| Overall height                                                                                                                   | 449 cm         |
| Free fall he