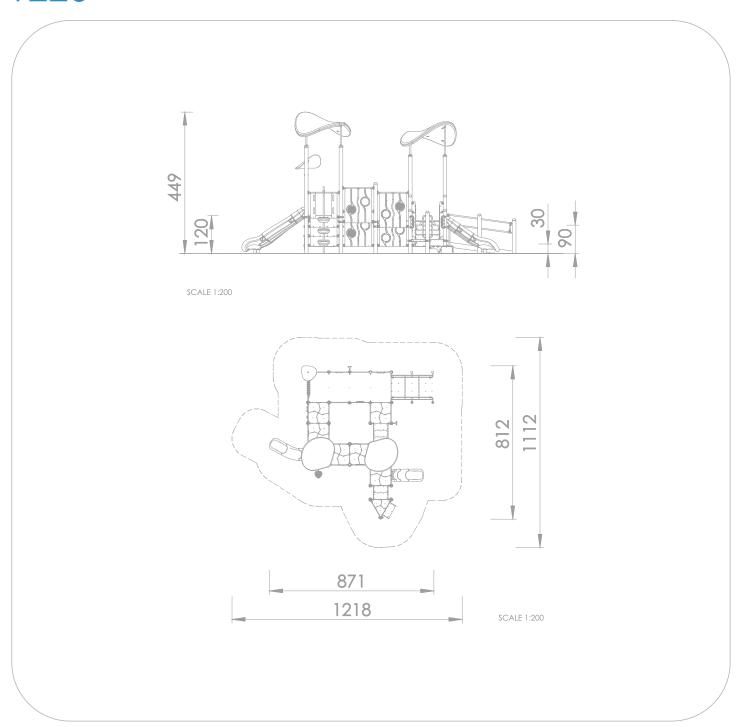

## INFORMATION ABOUT THE PRODUCT

| Dimensions                                                                                                                       | 871 x 812 cm   |
|----------------------------------------------------------------------------------------------------------------------------------|----------------|
| Safety zone                                                                                                                      | 1218 x 1112 cm |
| Safety zone area                                                                                                                 | 98 m²          |
| Overall height                                                                                                                   | 449 cm         |
| Free fall height                                                                                                                 | 120 cm         |
| Amount of users                                                                                                                  | 47             |
| The heaviest element                                                                                                             | 40 kg          |
| The biggest element                                                                                                              | 4 m            |
| Product complies with EN 1176-1:2017-12                                                                                          | YES            |
| Availability of spare parts                                                                                                      | YES            |
| Age range                                                                                                                        | 1-12           |
| According to EN 1176-1:2017-12 norm, the product requires applying a safety surface according to the product's free fall height. |                |

## 1226