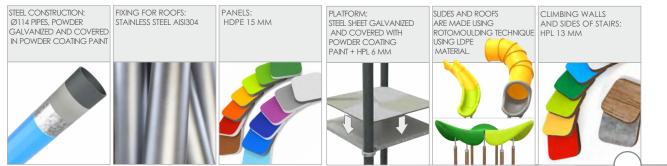

| 5 m            |
| Product complies with EN 1176-1:2017-12                                                                                             | YES            |
| Availability of spare parts                                                                                                         | YES            |
| Age range                                                                                                                           | 1-12           |
| According to EN 1176-1:2017-12 norm, the product requires applying a safety surface according to the<br>product's free fall height. |                |

OCEAN BLUE





## SCALE 1:200 SCALE 1:200

## MATERIALS: