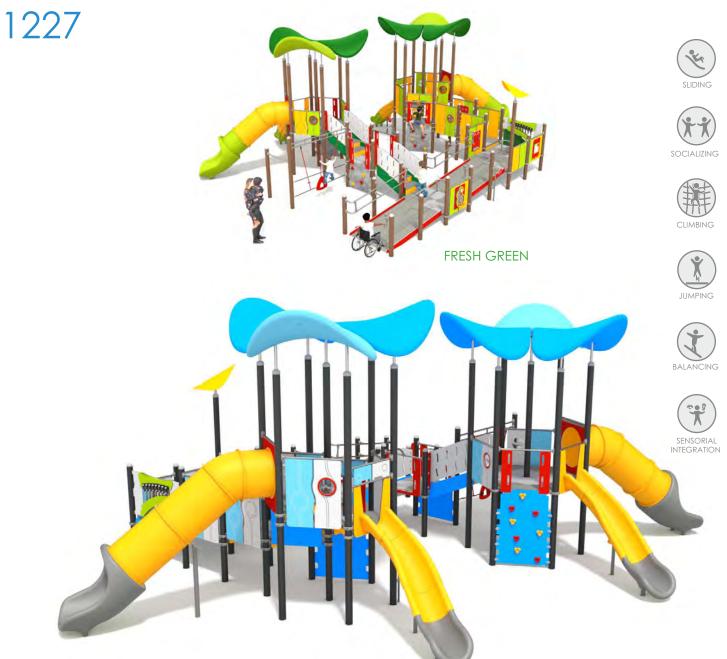

## INFORMATION ABOUT THE PRODUCT

| Dimensions                                                                                                                          | 1191 x 958 cm  |
|-------------------------------------------------------------------------------------------------------------------------------------|----------------|
| Safety zone                                                                                                                         | 1588 x 1305 cm |
| Safety zone area                                                                                                                    | 144 m²         |
| Overall height                                                                                                                      | 498 cm         |
| Free fall height                                                                                                                    | 180 cm         |
| Amount of users                                                                                                                     | 51             |
| The heaviest element                                                                                                                | 50 kg          |
| The biggest element                                                                                                                 | 5 m            |
| Product complies with EN 1176-1:2017-12                                                                                             | YES            |
| Availability of spare parts                                                                                                         | YES            |
| Age range                                                                                                                           | 1-12           |
| According to EN 1176-1:2017-12 norm, the product requires applying a safety surface according to the<br>product's free fall height. |                |