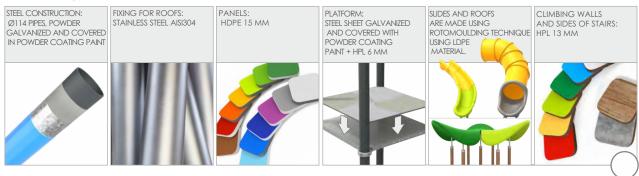

| 6 m                   |
| Product complies with EN 1176-1:2017-12                                                                                             | YES                   |
| Availability of spare parts                                                                                                         | YES                   |
| Age range                                                                                                                           | 1-12                  |
| According to EN 1176-1:2017-12 norm, the product requires applying a safety surface according to the<br>product's free fall height. |                       |





## 1211



## MATERIALS: