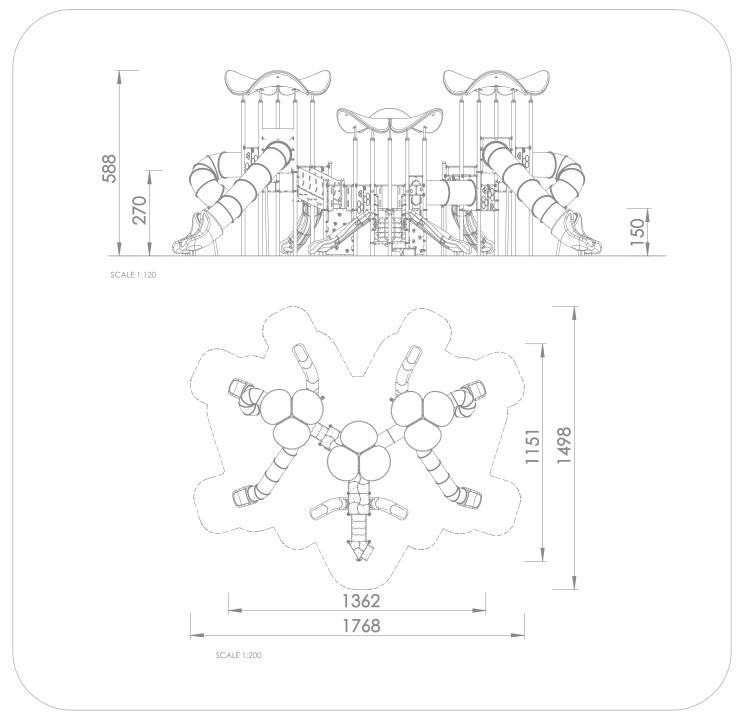

## INFORMATION ABOUT THE PRODUCT

| Dimensions                                                                                                                          | 1362 x 1151 cm        |
|-------------------------------------------------------------------------------------------------------------------------------------|-----------------------|
| Safety zone                                                                                                                         | 1768 x 1498 cm        |
| Safety zone area                                                                                                                    | 178,42 m <sup>2</sup> |
| Overall height                                                                                                                      | 588 cm                |
| Free fall height                                                                                                                    | 270 cm                |
| Amount of users                                                                                                                     | 45                    |
| The heaviest element                                                                                                                | 55 kg                 |
| The biggest element                                                                                                                 | 6 m                   |
| Product complies with EN 1176-1:2017-12                                                                                             | YES                   |
| Availability of spare parts                                                                                                         | YES                   |
| Age range                                                                                                                           | 1-12                  |
| According to EN 1176-1:2017-12 norm, the product requires applying a safety surface according to the<br>product's free fall height. |                       |