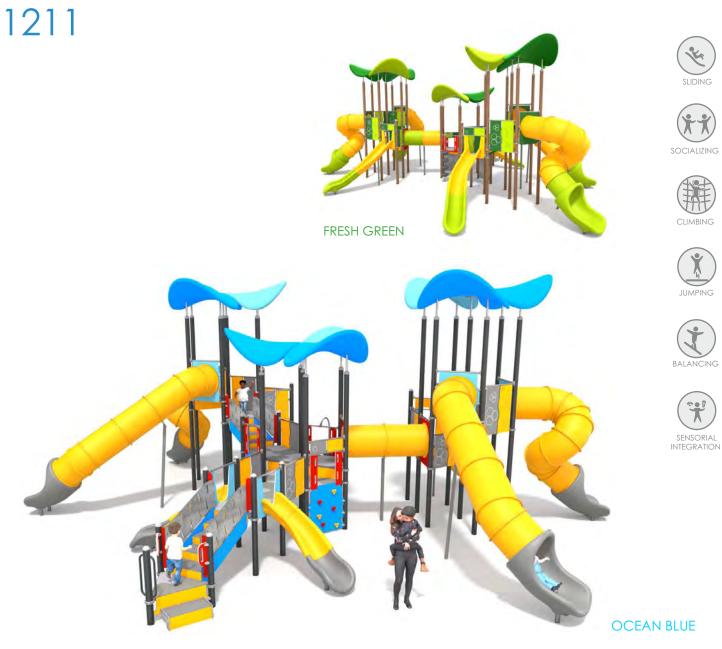

## INFORMATION ABOUT THE PRODUCT

| Dimensions                                                                                                                          | 1362 x 1151 cm        |
|-------------------------------------------------------------------------------------------------------------------------------------|-----------------------|
| Safety zone                                                                                                                         | 1768 x 1498 cm        |
| Safety zone area                                                                                                                    | 178,42 m <sup>2</sup> |
| Overall height