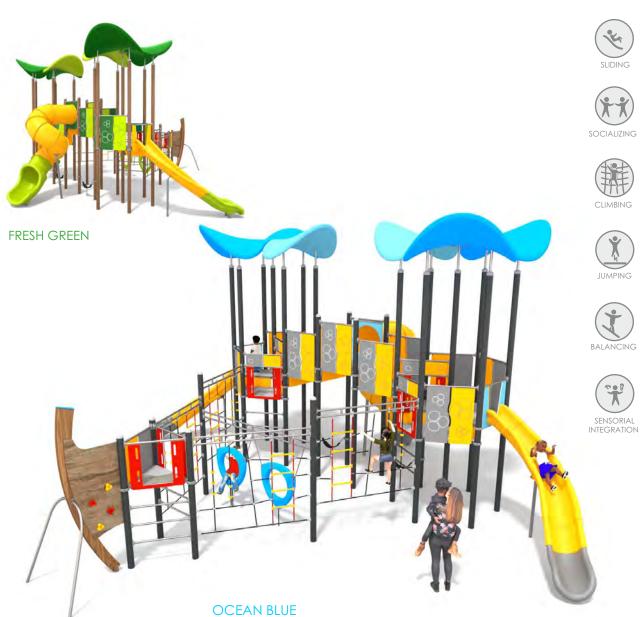

## INFORMATION ABOUT THE PRODUCT

| Dimensions                                                                                                                       | 1062 x 1251 cm |
|----------------------------------------------------------------------------------------------------------------------------------|----------------|
| Safety zone                                                                                                                      | 1413 x 1581 cm |
| Safety zone area                                                                                                                 | 116,97 m²      |
| Overall height                                                                                                                   | 588 cm         |
| Free fall height                                                                                                                 | 270 cm         |
| Amount of users                                                                                                                  | 46             |
| The heaviest element                                                                                                             | 55 kg          |
| The biggest element                                                                                                              | 6 m            |
| Product complies with EN 1176-1:2017-12                                                                                          | YES            |
| Availability of spare parts                                                                                                      | YES            |
| Age range                                                                                                                        | 3-12           |
| According to EN 1176-1:2017-12 norm, the product requires applying a safety surface according to the product's free fall height. |                |