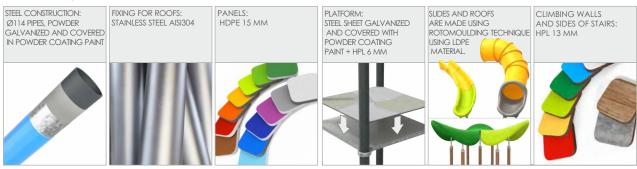

| 55 kg          |
| The biggest element                                                                                                              | 6 m            |
| Product complies with EN 1176-1:2017-12                                                                                          | YES            |
| Availability of spare parts                                                                                                      | YES            |
| Age range                                                                                                                        | 3-12           |
| According to EN 1176-1:2017-12 norm, the product requires applying a safety surface according to the product's free fall height. |                |





## 1213



## MATERIALS: