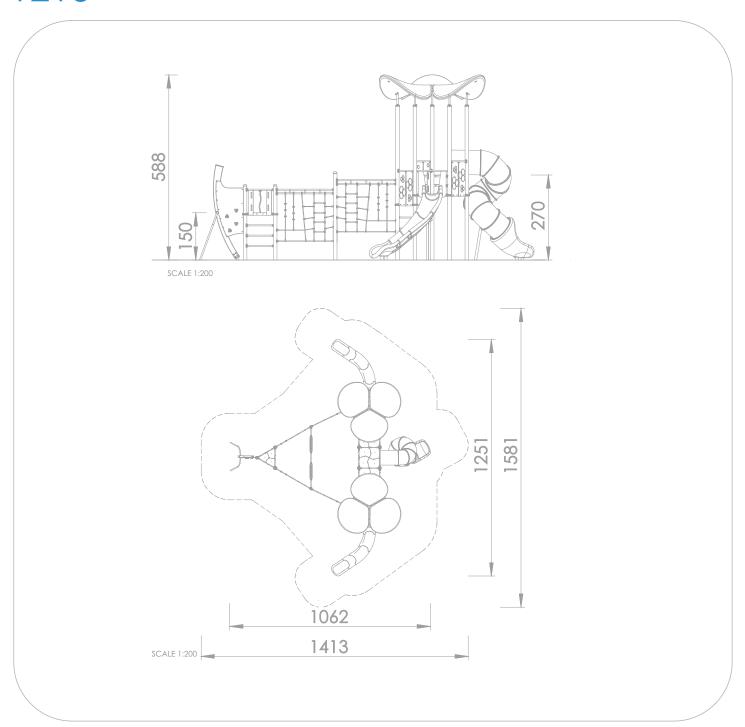

1213

## INFORMATION ABOUT THE PRODUCT

| Dimensions                                                                                                                       | 1062 x 1251 cm |
|----------------------------------------------------------------------------------------------------------------------------------|----------------|
| Safety zone                                                                                                                      | 1413 x 1581 cm |
| Safety zone area                                                                                                                 | 116,97 m²      |
| Overall height                                                                                                                   | 588 cm         |
| Free fall height                                                                                                                 | 270 cm         |
| Amount of users                                                                                                                  | 46             |
| The heaviest element                                                                                                             | 55 kg          |
| The biggest element                                                                                                              | 6 m            |
| Product complies with EN 1176-1:2017-12                                                                                          | YES            |
| Availability of spare parts                                                                                                      | YES            |
| Age range                                                                                                                        | 3-12           |
| According to EN 1176-1:2017-12 norm, the product requires applying a safety surface according to the product's free fall height. |                |

## 1213