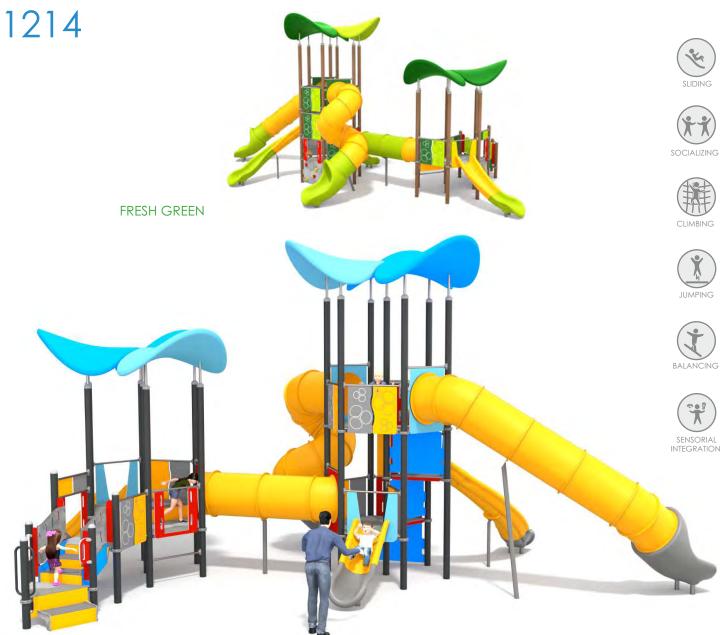

## INFORMATION ABOUT THE PRODUCT

| Dimensions                                                                                                                          | 1267 x 785 cm  |
|-------------------------------------------------------------------------------------------------------------------------------------|----------------|
| Safety zone                                                                                                                         | 1655 x 1136 cm |
| Safety zone area                                                                                                                    | 108,97 m²      |
| Overall height                                                                                                                      | 588 cm         |
| Free fall height                                                                                                                    | 270 cm         |
| Amount of users                                                                                                                     | 30             |
| The heaviest element                                                                                                                | 55 kg          |
| The biggest element                                                                                                                 | 6 m            |
| Product complies with EN 1176-1:2017-12                                                                                             | YES            |
| Availability of spare parts                                                                                                         | YES            |
| Age range                                                                                                                           | 1-12           |
| According to EN 1176-1:2017-12 norm, the product requires applying a safety surface according to the<br>product's free fall height. |                |

OCEAN BLUE

## 1214