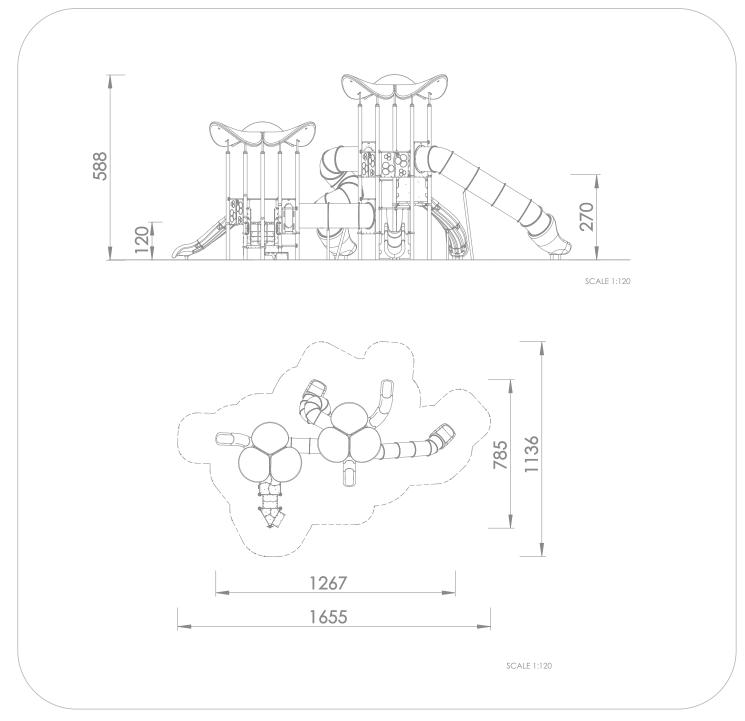

## INFORMATION ABOUT THE PRODUCT

| Dimensions                                                                                                                          | 1267 x 785 cm  |
|-------------------------------------------------------------------------------------------------------------------------------------|----------------|
| Safety zone                                                                                                                         | 1655 x 1136 cm |
| Safety zone area                                                                                                                    | 108,97 m²      |
| Overall height                                                                                                                      | 588 cm         |
| Free fall height                                                                                                                    | 270 cm         |
| Amount of users                                                                                                                     | 30             |
| The heaviest element                                                                                                                | 55 kg          |
| The biggest element                                                                                                                 | 6 m            |
| Product complies with EN 1176-1:2017-12                                                                                             | YES            |
| Availability of spare parts                                                                                                         | YES            |
| Age range                                                                                                                           | 1-12           |
| According to EN 1176-1:2017-12 norm, the product requires applying a safety surface according to the<br>product's free fall height. |                |