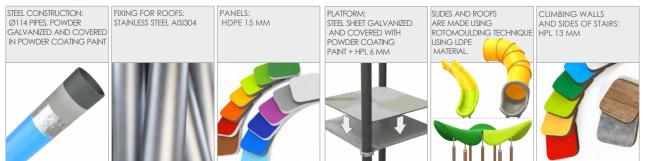

ggest element                                                                                                                 | 6 m            |
| Product complies with EN 1176-1:2017-12                                                                                             | YES            |
| Availability of spare parts                                                                                                         | YES            |
| Age range                                                                                                                           | 1-12           |
| According to EN 1176-1:2017-12 norm, the product requires applying a safety surface according to the<br>product's free fall height. |                |

OCEAN BLUE





## 1214



## MATERIALS: