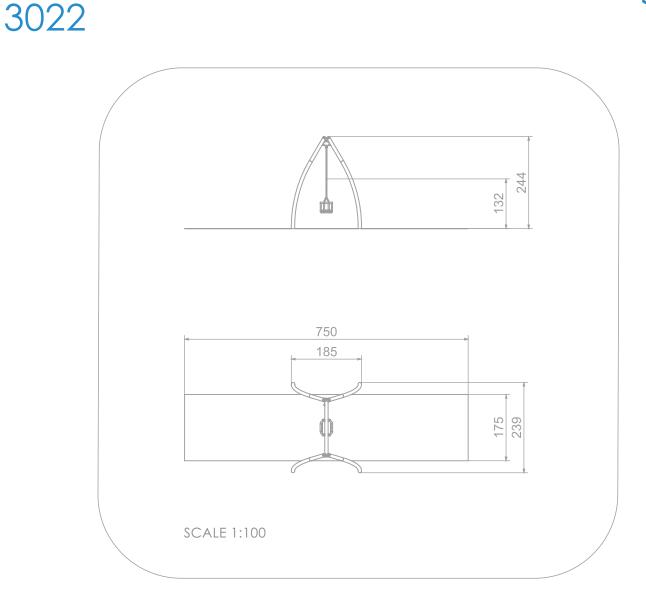

## 3022

## INFORMATION ABOUT THE PRODUCT

| Dimensions                                                                                                                    | 185 x 239 cm |
|-------------------------------------------------------------------------------------------------------------------------------|--------------|
| Safety zone                                                                                                                   | 750 x 175 cm |
| Safety zone area                                                                                                              | 14 m²        |
| Overall height                                                                                                                | 244 cm       |
| Free fall height                                                                                                              | 132 cm       |
| Amount of users                                                                                                               | 1            |
| Product complies with EN 1176-1:2017                                                                                          | YES          |
| Availability of spare parts                                                                                                   | YES          |
| Age range                                                                                                                     | 1-4          |
| According to EN 1176-1:2017 norm, the product requires applying a safety surface according to the product's tree fall height. |              |