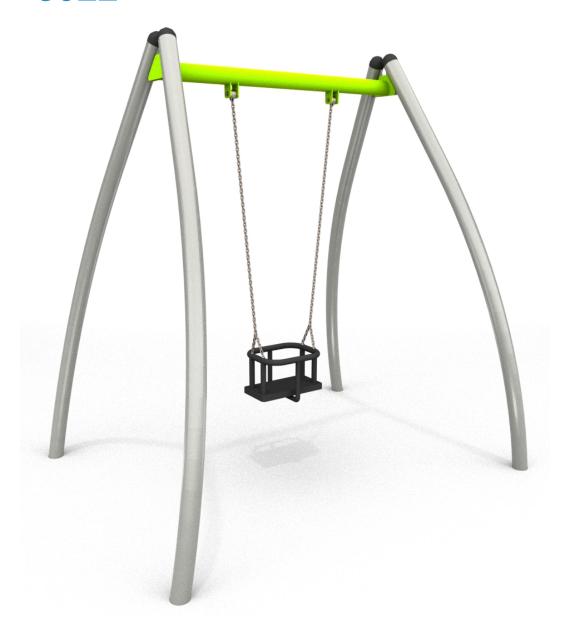

## 3022

## INFORMATION ABOUT THE PRODUCT

| Dimensions                                                                                                                    | 185 x 239 cm |
|-------------------------------------------------------------------------------------------------------------------------------|--------------|
| Safety zone                                                                                                                   | 750 x 175 cm |
| Safety zone area                                                                                                              | 14 m²        |
| Overall height                                                                                                                | 244 cm       |
| Free fall height                                                                                                              | 132 cm       |
| Amount of users                                                                                                               | 1            |
| Product complies with EN 1176-1:2017                                                                                          | YES          |
| Availability of spare parts                                                                                                   | YES          |
| Age range                                                                                                                     | 1-4          |
| According to EN 1176-1:2017 norm, the product requires applying a safety surface according to the product's tree fall height. |              |

SINGLE