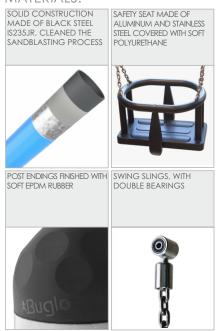

| 132 cm       |
| Amount of users                                                                                                               | 1            |
| Product complies with EN 1176-1:2017                                                                                          | YES          |
| Availability of spare parts                                                                                                   | YES          |
| Age range                                                                                                                     | 1-4          |
| According to EN 1176-1:2017 norm, the product requires applying a safety surface according to the product's tree fall height. |              |



SINGLE



## MATERIALS:



## OPTIONAL: