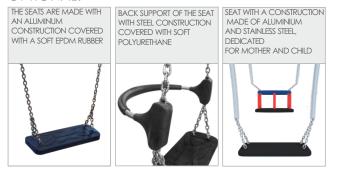

| 132 cm       |
| Amount of users                                                                                                               | 1            |
| Product complies with EN 1176-1:2017                                                                                          | YES          |
| Availability of spare parts                                                                                                   | YES          |
| Age range                                                                                                                     | 1-4          |
| According to EN 1176-1:2017 norm, the product requires applying a safety surface according to the product's tree fall height. |              |



SINGLE



## MATERIALS:



## OPTIONAL: