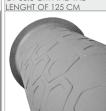

TUBE MADE OF LDPE POLYETHYLENE ROTATIONALLY MOLDED WITH THE INNER DIAMETER OF 53,3 CM AND THE

CLIMBING ROCKS MADE OF CHIPPINGS AND
COLOURFUL POLYESTER

SOLID CONSTRUCTION MADE BLACK STEEL S235JR CLEANED IN THE SANDBLASTING PROCESS