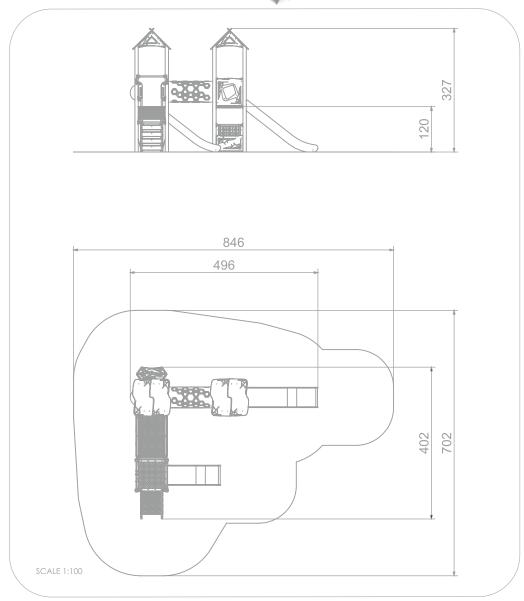

## INFORMATION ABOUT THE PRODUCT

| Dimensions                                                                                           | 402 x 496 cm |
|------------------------------------------------------------------------------------------------------|--------------|
| Safety zone                                                                                          | 702 x 846 cm |
| Safety zone area                                                                                     | 42 m²        |
| Overall height                                                                                       | 327 cm       |
| Free fall height                                                                                     | 120 cm       |
| Amount of users                                                                                      | 18           |
| Product complies with EN 1176-1:2017-12                                                              | YES          |
| Availability of spare parts                                                                          | YES          |
| Age range                                                                                            | 3-12         |
| According to EN 1176-1:2017-12 norm, the product requires applying a safety surface according to the |              |
| product's free fall height.                                                                          |              |