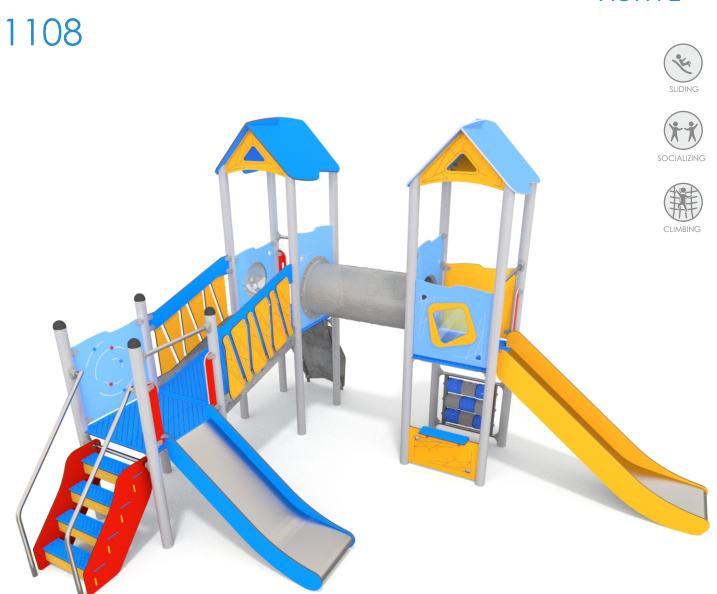

## MATERIALS:

CONSTRUCTION ELEMENTS MADE OF STAINLESS AISI 304

PLATES OF THE WALLAS MADE OF COLOURFUL TRIPLE LAYERED 15 MM HDPE POLYETHYLENE, IN THE HIGHEST QUALITY

ANTI-SLIP BLUE 13 MM HPL PLATFORM PLATE SERIES: ACTIV

HEMISPHERIC WINDOW WITH A DIAMETER OF 400 MM, MADE OF HEAT-FORMED POLYCARBONATE 5 MM

THE TIC TAC TOE GAME IS MADE OF POLYETHYLENE RATATIONALLY MOLDED WITH SYMBOLS ON THE FORM

POST ENDINGS FINISHED WITH SOFT EPDM RUBBER

PLATES OF THE WALLS AND PLATFORMS MADE OF COLOURFUL 13 MM HPL IN THE HIGHEST QUALITY

SLIDES MADE OF STAINLESS STEEL AISI 304, SIDE PANELS MADE OF HDPE POLYETHYLENE

CONNECTORS MADE OF INJECTION MOLDED POLYAMIDE

TUBE MADE OF LDPE POLYETHYLENE ROTATIONALLY MOLDED WITH THE INNER DIAMETER OF 53,3 CM AND THE

CLIMBING ROCKS MADE OF CHIPPINGS AND
COLOURFUL POLYESTER

SOLID CONSTRUCTION MADE BLACK STEEL S235JR CLEANED IN THE SANDBLASTING PROCESS