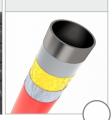

TUBE MADE OF LDPE POLYETHYLENE ROTATIONALLY MOLDED WITH THE INNER DIAMETER OF 53,3 CM AND THE

CLIMBING ROCKS MADE OF CHIPPINGS AND
COLOURFUL POLYESTER

SOLID CONSTRUCTION MADE BLACK STEEL S235JR CLEANED IN THE SANDBLASTING PROCESS