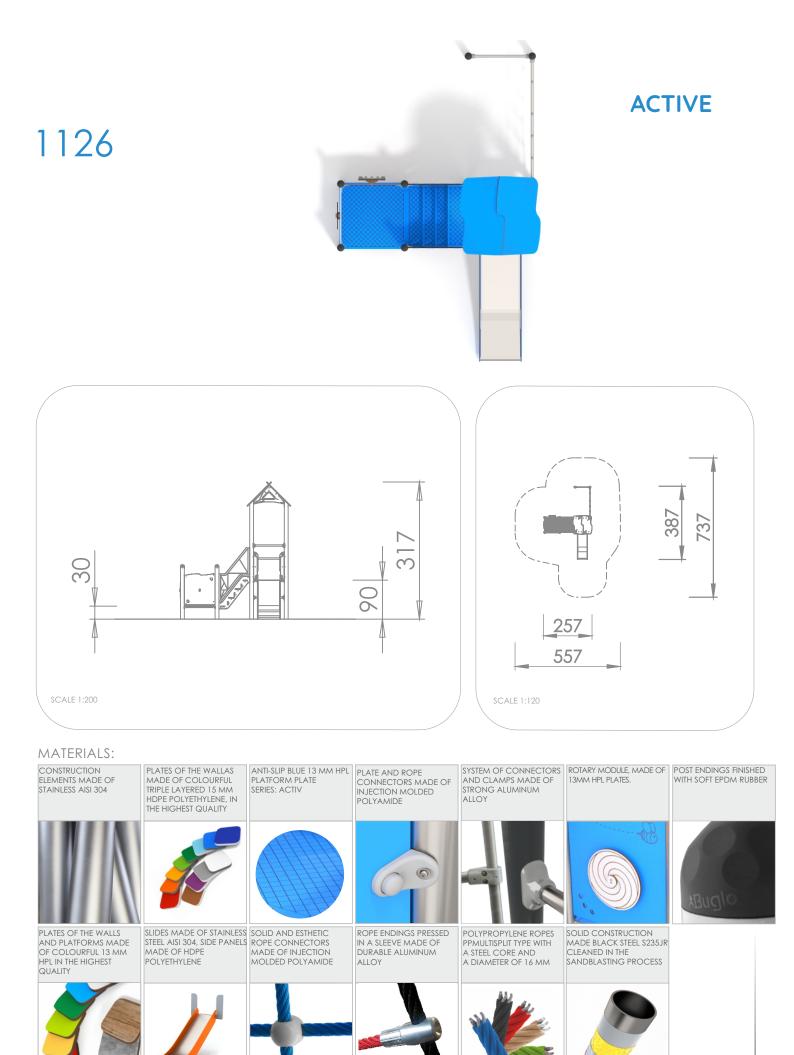

## INFORMATION ABOUT THE PRODUCT

| Dimensions                                                                                                                          | 257 x 387 cm |
|-------------------------------------------------------------------------------------------------------------------------------------|--------------|
| Safety zone                                                                                                                         | 557 x 737 cm |
| Safety zone area                                                                                                                    | 31 m²        |
| Overall height                                                                                                                      | 317 cm       |
| Free fall height                                                                                                                    | 150 cm       |
| Amount of users                                                                                                                     | 10           |
| Product complies with EN 1176-1:2017-12                                                                                             | YES          |
| Availability of spare parts                                                                                                         | YES          |
| Age range                                                                                                                           | 3-12         |
| According to EN 1176-1:2017-12 norm, the product requires applying a safety surface according to the<br>product's free fall height. |              |