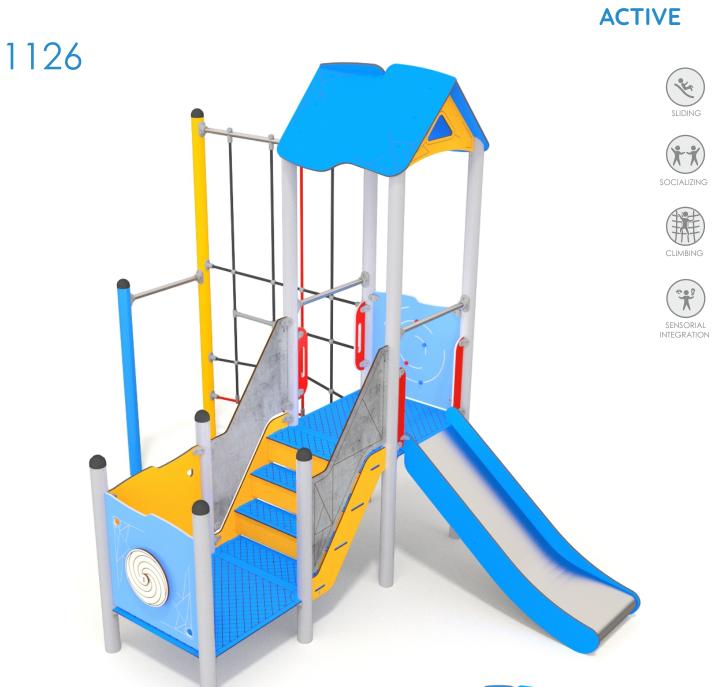

## INFORMATION ABOUT THE PRODUCT

| Dimensions                                                                                                                          | 257 x 387 cm |
|-------------------------------------------------------------------------------------------------------------------------------------|--------------|
| Safety zone                                                                                                                         | 557 x 737 cm |
| Safety zone area                                                                                                                    | 31 m²        |
| Overall height                                                                                                                      | 317 cm       |
| Free fall height                                                                                                                    | 150 cm       |
| Amount of users                                                                                                                     | 10           |
| Product complies with EN 1176-1:2017-12                                                                                             | YES          |
| Availability of spare parts                                                                                                         | YES          |
| Age range                                                                                                                           | 3-12         |
| According to EN 1176-1:2017-12 norm, the product requires applying a safety surface according to the<br>product's free fall height. |              |