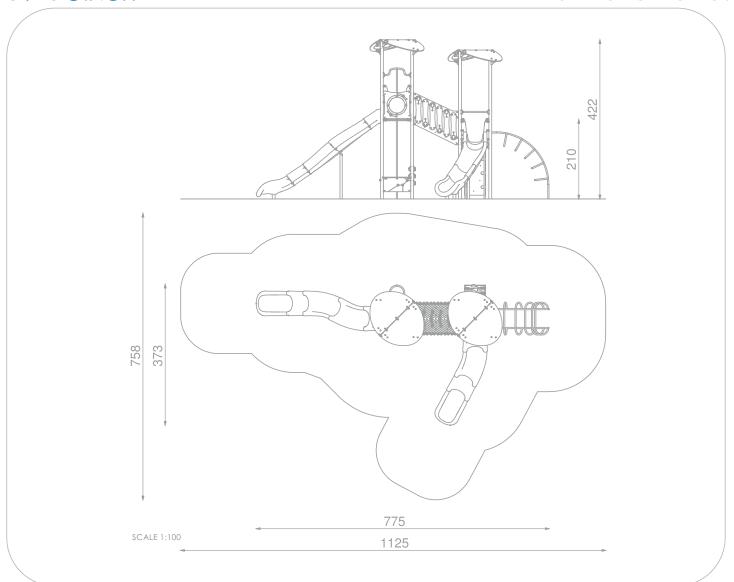

#### INFORMATION ABOUT THE PRODUCT

| Dimensions                                                                                           | 775 x 373 cm        |
|------------------------------------------------------------------------------------------------------|---------------------|
| Safety zone                                                                                          | 1125 x 758 cm       |
| Safety zone area                                                                                     | 51,2 m <sup>2</sup> |
| Overall height                                                                                       | 422 cm              |
| Free fall height                                                                                     | 210 cm              |
| Amount of users                                                                                      | 15                  |
| Product complies with EN 1176-1:2017-12                                                              | YES                 |
| Availability of spare parts                                                                          | YES                 |
| Age range                                                                                            | 3-12                |
| According to EN 1176-1:2017-12 norm, the product requires applying a safety surface according to the |                     |
| product's free fall height.                                                                          |                     |