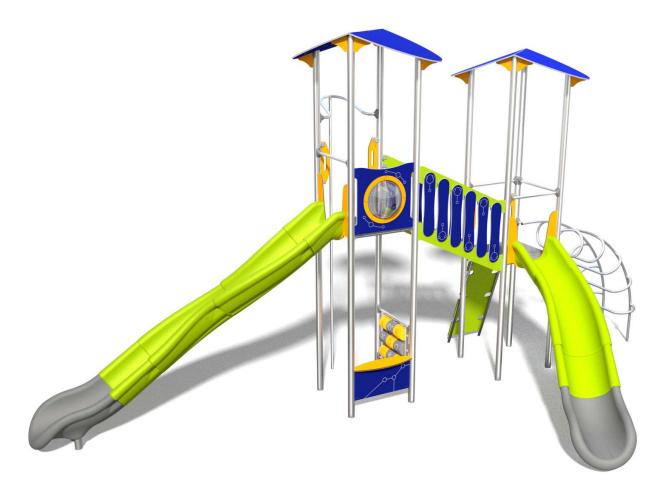

## **AQUARIUS**

# 1710 INOX











#### INFORMATION ABOUT THE PRODUCT

| Dimensions                                                                                           | 775 x 373 cm        |
|------------------------------------------------------------------------------------------------------|---------------------|
| Safety zone                                                                                          | 1125 x 758 cm       |
| Safety zone area                                                                                     | 51,2 m <sup>2</sup> |
| Overall height                                                                                       | 422 cm              |
| Free fall height                                                                                     | 210 cm              |