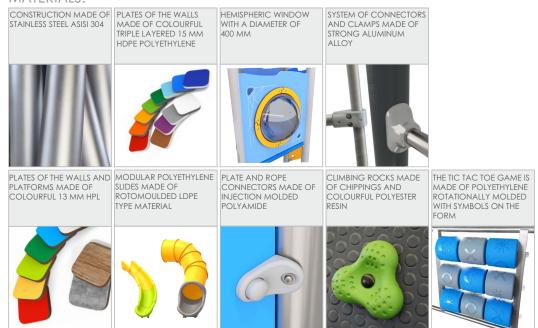

| 15                  |
| Product complies with EN 1176-1:2017-12                                                              | YES                 |
| Availability of spare parts                                                                          | YES                 |
| Age range                                                                                            | 3-12                |
| According to EN 1176-1:2017-12 norm, the product requires applying a safety surface according to the |                     |
| product's free fall height.                                                                          |                     |



1710 INOX

#### INFORMATION FOR ARCHITECTS



### MATERIALS: