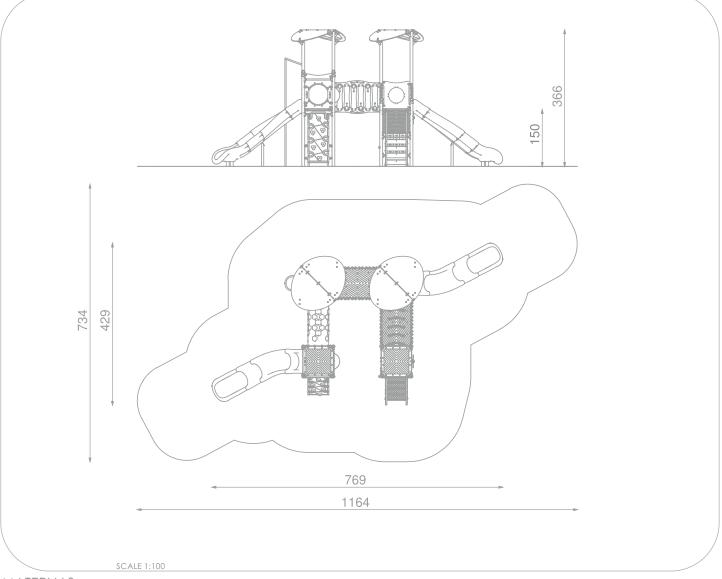

## INFORMATION ABOUT THE PRODUCT

| Dimensions                                                                                           | 769 x 429 cm        |
|------------------------------------------------------------------------------------------------------|---------------------|
| Safety zone                                                                                          | 1164 x 734 cm       |
| Safety zone area                                                                                     | 55,7 m <sup>2</sup> |
| Overall height                                                                                       | 366 cm              |
| Free fall height                                                                                     | 150 cm              |
| Amount of users                                                                                      | 24                  |
| Product complies with EN 1176-1:2017-12                                                              | YES                 |
| Availability of spare parts                                                                          | YES                 |
| Age range                                                                                            | 1-8                 |
| According to EN 1176-1:2017-12 norm, the product requires applying a safety surface according to the |                     |
| product's free fall height.                                                                          |                     |