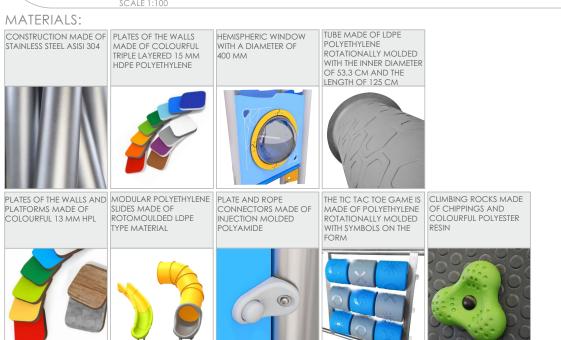

of users                                                                                      | 24                  |
| Product complies with EN 1176-1:2017-12                                                              | YES                 |
| Availability of spare parts                                                                          | YES                 |
| Age range                                                                                            | 1-8                 |
| According to EN 1176-1:2017-12 norm, the product requires applying a safety surface according to the |                     |
| product's free fall height.                                                                          |                     |



1716 INOX

## INFORMATION FOR ARCHITECTS