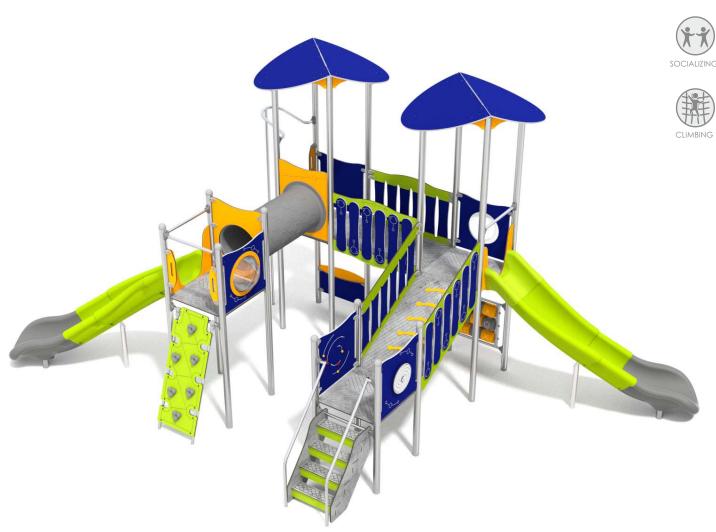

## **AQUARIUS**

## 1716 INOX

## INFORMATION ABOUT THE PRODUCT

| Dimensions                                                                                           | 769 x 429 cm        |
|------------------------------------------------------------------------------------------------------|---------------------|
| Safety zone                                                                                          | 1164 x 734 cm       |
| Safety zone area                                                                                     | 55,7 m <sup>2</sup> |
| Overall height                                                                                       | 366 cm              |
| Free fall height                                                                                     | 150 cm              |
| Amount of users                                                                                      | 24                  |
| Product complies with EN 1176-1:2017-12                                                              | YES                 |
| Availability of spare parts                                                                          | YES                 |
| Age range                                                                                            | 1-8                 |
| According to EN 1176-1:2017-12 norm, the product requires applying a safety surface according to the |                     |
| product's free fall height.                                                                          |                     |