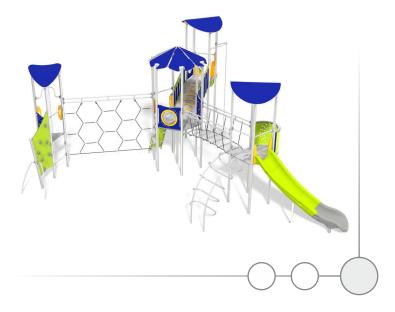

#### INFORMATION ABOUT THE PRODUCT

| Dimensions                                                                                                                       | 867 x 1026 cm  |  |
|----------------------------------------------------------------------------------------------------------------------------------|----------------|--|
| Safety zone                                                                                                                      | 1164 x 1425 cm |  |
| Safety zone area                                                                                                                 | 88 m²          |  |
| Overall height                                                                                                                   | 422 cm         |  |
| Free fall height                                                                                                                 | 232 cm         |  |
| Amount of users                                                                                                                  | 28             |  |
| Product complies with EN 1176-1:2017-12                                                                                          | YES            |  |
| Availability of spare parts                                                                                                      | YES            |  |
| Age range                                                                                                                        | 3-12           |  |
| According to EN 1176-1:2017-12 norm, the product requires applying a safety surface according to the product's free fall height. |                |  |