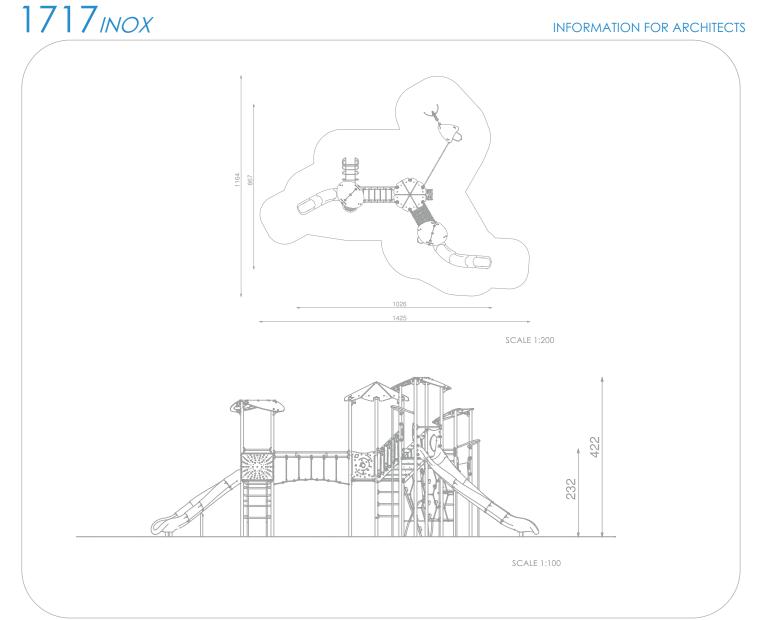

#### INFORMATION ABOUT THE PRODUCT

| Dimensions                                                                                                                       | 867 x 1026 cm  |  |
|----------------------------------------------------------------------------------------------------------------------------------|----------------|--|
| Safety zone                                                                                                                      | 1164 x 1425 cm |  |
| Safety zone area                                                                                                                 | 88 m²          |  |
| Overall height                                                                                                                   | 422 cm         |  |
| Free fall height                                                                                                                 | 232 cm         |  |
| Amount of users                                                                                                                  | 28             |  |
| Product complies with EN 1176-1:2017-12                                                                                          | YES            |  |
| Availability of spare parts                                                                                                      | YES            |  |
| Age range                                                                                                                        | 3-12           |  |
| According to EN 1176-1:2017-12 norm, the product requires applying a safety surface according to the product's free fall height. |                |  |

#### INFORMATION FOR ARCHITECTS