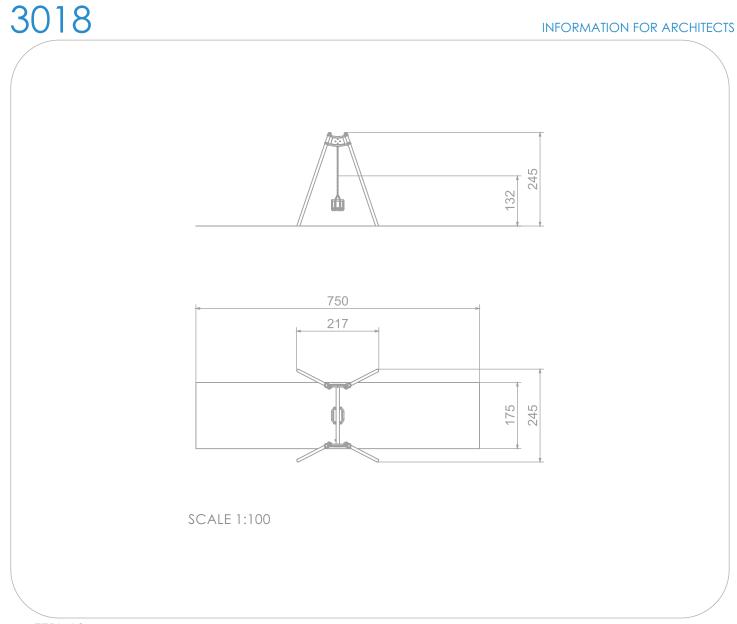

## INFORMATION ABOUT THE PRODUCT

| Dimensions                                                                                                                          | 217 x 245 cm |  |
|-------------------------------------------------------------------------------------------------------------------------------------|--------------|--|
| Safety zone                                                                                                                         | 750 x 175 cm |  |
| Safety zone area                                                                                                                    | 14 m²        |  |
| Overall height                                                                                                                      | 245 cm       |  |
| Free fall height                                                                                                                    | 132 cm       |  |
| Amount of users                                                                                                                     | 1            |  |
| Product complies with EN 1176-1:2017-12                                                                                             | YES          |  |
| Availability of spare parts                                                                                                         | YES          |  |
| Age range                                                                                                                           | ]-4          |  |
| According to EN 1176-1:2017-12 norm, the product requires applying a safety surface according to the<br>product's free fall height. |              |  |