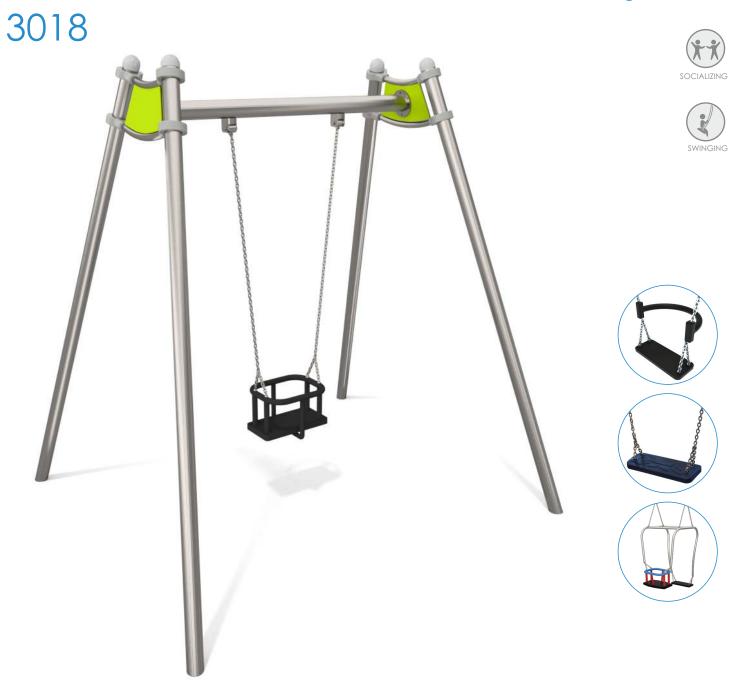

# AQUARIUS

## INFORMATION ABOUT THE PRODUCT

| Dimensions                                                                                                                          | 217 x 245 cm |  |
|-------------------------------------------------------------------------------------------------------------------------------------|--------------|--|
| Safety zone                                                                                                                         | 750 x 175 cm |  |
| Safety zone area                                                                                                                    | 14 m²        |  |
| Overall height                                                                                                                      | 245 cm       |  |
| Free fall height                                                                                                                    | 132 cm       |  |
| Amount of users                                                                                                                     | 1            |  |
| Product complies with EN 1176-1:2017-12                                                                                             | YES          |  |
| Availability of spare parts                                                                                                         | YES          |  |
| Age range                                                                                                                           | ]-4          |  |
| According to EN 1176-1:2017-12 norm, the product requires applying a safety surface according to the<br>product's free fall height. |              |  |

## **AQUARIUS**