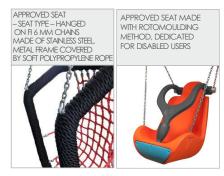

| 4            |
| Product complies with EN 1176-1:2017-12                                                                                          | YES          |
| Availability of spare parts                                                                                                      | YES          |
| Age range                                                                                                                        | 3-12         |
| According to EN 1176-1:2017-12 norm, the product requires applying a safety surface according to the product's free fall height. |              |





3019 INFORMATION FOR ARCHITECTS





SCALE 1:100

## MATERIALS:



## OPTIONAL: