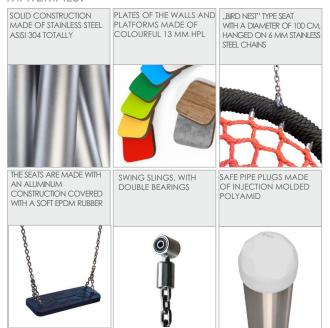

f users                                                                                                                  | 4            |
| Product complies with EN 1176-1:2017-12                                                                                          | YES          |
| Availability of spare parts                                                                                                      | YES          |
| Age range                                                                                                                        | 3-12         |
| According to EN 1176-1:2017-12 norm, the product requires applying a safety surface according to the product's free fall height. |              |





3019 INFORMATION FOR ARCHITECTS





SCALE 1:100

## MATERIALS:



## OPTIONAL: