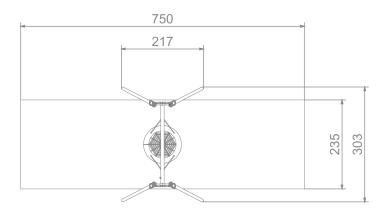

## INFORMATION ABOUT THE PRODUCT

| Dimensions                                                                                                                       | 217 x 303 cm |
|----------------------------------------------------------------------------------------------------------------------------------|--------------|
| Safety zone                                                                                                                      | 750 x 235 cm |
| Safety zone area                                                                                                                 | 18 m²        |
| Overall height                                                                                                                   | 245 cm       |
| Free fall height                                                                                                                 | 133 cm       |
| Amount of users                                                                                                                  | 4            |
| Product complies with EN 1176-1:2017-12                                                                                          | YES          |
| Availability of spare parts                                                                                                      | YES          |
| Age range                                                                                                                        | 3-12         |
| According to EN 1176-1:2017-12 norm, the product requires applying a safety surface according to the product's free fall height. |              |