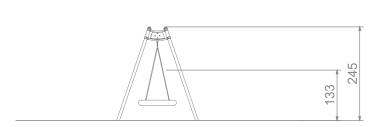

## INFORMATION ABOUT THE PRODUCT

| Dimensions                                                                                                                       | 217 x 303 cm |
|----------------------------------------------------------------------------------------------------------------------------------|--------------|
| Safety zone                                                                                                                      | 750 x 235 cm |
| Safety zone area                                                                                                                 | 18 m²        |
| Overall height                                                                                                                   | 245 cm       |
| Free fall height                                                                                                                 | 133 cm       |
| Amount of users                                                                                                                  | 4            |
| Product complies with EN 1176-1:2017-12                                                                                          | YES          |
| Availability of spare parts                                                                                                      | YES          |
| Age range                                                                                                                        | 3-12         |
| According to EN 1176-1:2017-12 norm, the product requires applying a safety surface according to the product's free fall height. |              |