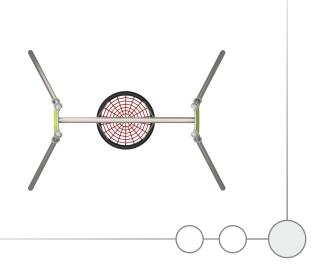

| 133 cm       |
| Amount of users                                                                                                                  | 4            |
| Product complies with EN 1176-1:2017-12                                                                                          | YES          |
| Availability of spare parts                                                                                                      | YES          |
| Age range                                                                                                                        | 3-12         |
| According to EN 1176-1:2017-12 norm, the product requires applying a safety surface according to the product's free fall height. |              |





3019 INFORMATION FOR ARCHITECTS





SCALE 1:100

## MATERIALS:



## OPTIONAL: