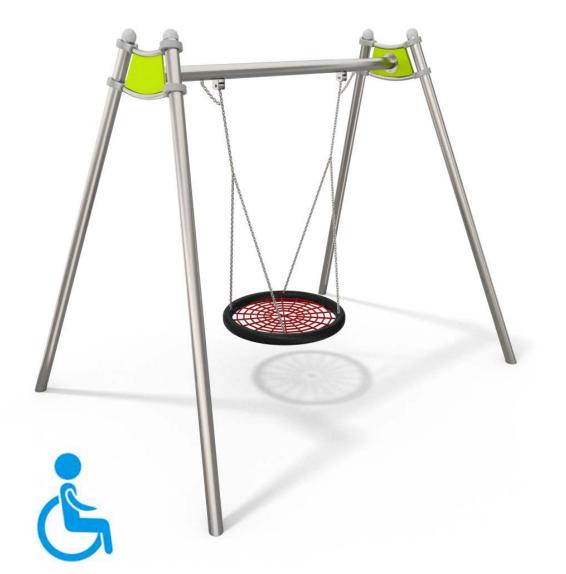

## INFORMATION ABOUT THE PRODUCT

| Dimensions                                                                                                                       | 217 x 303 cm |
|----------------------------------------------------------------------------------------------------------------------------------|--------------|
| Safety zone                                                                                                                      | 750 x 235 cm |
| Safety zone area                                                                                                                 | 18 m²        |
| Overall height                                                                                                                   | 245 cm       |
| Free fall height                                                                                                                 | 133 cm       |
| Amount of users                                                                                                                  | 4            |
| Product complies with EN 1176-1:2017-12                                                                                          | YES          |
| Availability of spare parts                                                                                                      | YES          |
| Age range                                                                                                                        | 3-12         |
| According to EN 1176-1:2017-12 norm, the product requires applying a safety surface according to the product's free fall height. |              |