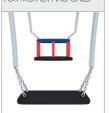

# 3020

| Dimensions                                                                                                                    | 217 x 378 cm |
|-------------------------------------------------------------------------------------------------------------------------------|--------------|
| Safety zone                                                                                                                   | 750 x 313 cm |
| Safety zone area                                                                                                              | 24 m²        |
| Overall height                                                                                                                | 245 cm       |
| Free fall height                                                                                                              | 128 cm       |
| Amount of users                                                                                                               | 2            |
| Product complies with EN 1176-1:2017                                                                                          | YES          |
| Availability of spare parts                                                                                                   | YES          |
| Age range                                                                                                                     | 3-12         |
| According to EN 1176-1:2017 norm, the product requires applying a safety surface according to the product's free fall height. |              |
|                                                                                                                               |              |

#### INFORMATION FOR ARCHITECTS

**SCALE 1:100** 