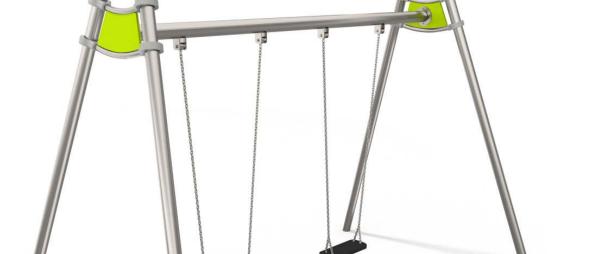

# 3020

| Dimensions                                                                                                                    | 217 x 378 cm |
|-------------------------------------------------------------------------------------------------------------------------------|--------------|
| Safety zone                                                                                                                   | 750 x 313 cm |
| Safety zone area                                                                                                              | 24 m²        |
| Overall height                                                                                                                | 245 cm       |
| Free fall height                                                                                                              | 128 cm       |
| Amount of users                                                                                                               | 2            |
| Product complies with EN 1176-1:2017                                                                                          | YES          |
| Availability of spare parts                                                                                                   | YES          |
| Age range                                                                                                                     | 3-12         |
| According to EN 1176-1:2017 norm, the product requires applying a safety surface according to the product's free fall height. |              |
|                                                                                                                               |              |

## MATERIALS:

PLATES OF THE WALLS AND PLATFORMS MADE OF COLOURFUL 13 MM HPL SOLID CONSTRUCTION MADE OF STAINLESS STEEL THE SEATS ARE MADE WITH SWING SLINGS, WITH DOUBLE BEARINGS AN ALUMINUM
CONSTRUCTION COVERED WITH A SOFT EPDM RUBBER