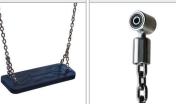

## MATERIALS:

PLATES OF THE WALLS AND PLATFORMS MADE OF COLOURFUL 13 MM HPL SOLID CONSTRUCTION MADE OF STAINLESS STEEL THE SEATS ARE MADE WITH SWING SLINGS, WITH DOUBLE BEARINGS AN ALUMINUM
CONSTRUCTION COVERED WITH A SOFT EPDM RUBBER