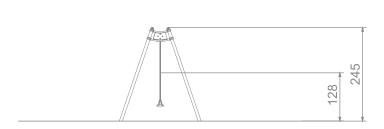

# 3020

| Dimensions                                                                                                                    | 217 x 378 cm |
|-------------------------------------------------------------------------------------------------------------------------------|--------------|
| Safety zone                                                                                                                   | 750 x 313 cm |
| Safety zone area                                                                                                              | 24 m²        |
| Overall height                                                                                                                | 245 cm       |
| Free fall height                                                                                                              | 128 cm       |
| Amount of users                                                                                                               | 2            |
| Product complies with EN 1176-1:2017                                                                                          | YES          |
| Availability of spare parts                                                                                                   | YES          |
| Age range                                                                                                                     | 3-12         |
| According to EN 1176-1:2017 norm, the product requires applying a safety surface according to the product's free fall height. |              |
|                                                                                                                               |              |