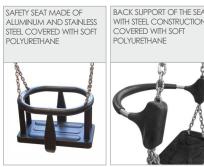

### **OPTIONAL:**

BACK SUPPORT OF THE SEAT
WITH STEEL CONSTRUCTION
COVERED WITH SOFT
POLYURETHANE

SEAT WITH A CONSTRUCTION
MADE OF ALLIMINIUM
AND STAINLESS STEEL,
DEDICATED FOR MOTHER AND CHILD