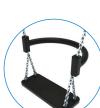

## MATERIALS:

PLATES OF THE WALLS AND PLATFORMS MADE OF COLOURFUL 13 MM HPL SOLID CONSTRUCTION MADE OF STAINLESS STEEL THE SEATS ARE MADE WITH SWING SLINGS, WITH DOUBLE BEARINGS AN ALUMINUM
CONSTRUCTION COVERED WITH A SOFT EPDM RUBBER