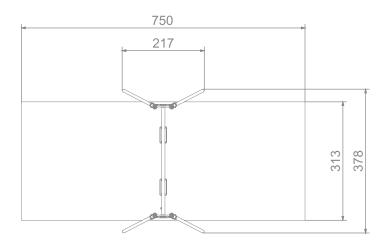

# 3020

| Dimensions                                                                                                                    | 217 x 378 cm |
|-------------------------------------------------------------------------------------------------------------------------------|--------------|
| Safety zone                                                                                                                   | 750 x 313 cm |
| Safety zone area                                                                                                              | 24 m²        |
| Overall height                                                                                                                | 245 cm       |
| Free fall height                                                                                                              | 128 cm       |
| Amount of users                                                                                                               | 2            |
| Product complies with EN 1176-1:2017                                                                                          | YES          |
| Availability of spare parts                                                                                                   | YES          |
| Age range                                                                                                                     | 3-12         |
| According to EN 1176-1:2017 norm, the product requires applying a safety surface according to the product's free fall height. |              |
|                                                                                                                               |              |