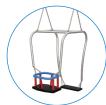

### **OPTIONAL:**

BACK SUPPORT OF THE SEAT
WITH STEEL CONSTRUCTION
COVERED WITH SOFT
POLYURETHANE

SEAT WITH A CONSTRUCTION
MADE OF ALLIMINIUM
AND STAINLESS STEEL,
DEDICATED FOR MOTHER AND CHILD