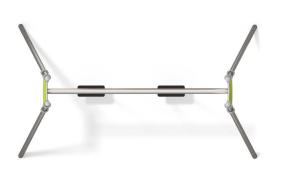

# **AQUARIUS**

# 3020

| Dimensions                                                                                                                    | 217 x 378 cm |
|-------------------------------------------------------------------------------------------------------------------------------|--------------|
| Safety zone                                                                                                                   | 750 x 313 cm |
| Safety zone area                                                                                                              | 24 m²        |
| Overall height                                                                                                                | 245 cm       |
| Free fall height                                                                                                              | 128 cm       |
| Amount of users                                                                                                               | 2            |
| Product complies with EN 1176-1:2017                                                                                          | YES          |
| Availability of spare parts                                                                                                   | YES          |
| Age range                                                                                                                     | 3-12         |
| According to EN 1176-1:2017 norm, the product requires applying a safety surface according to the product's free fall height. |              |
|                                                                                                                               |              |