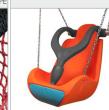

663

APPROVED SEAT – SEAT TYPE – HANGED ON R 6 MM CHANS MADE OF STAINLESS STEEL. METAL RRAME COVERED BY SOFT POLYPROPYLENE ROPE

SWING SLINGS, WITH DOUBLE BEARINGS THE SEATS ARE MADE WITH AN ALUMINUM CONSTRUCTION COVERED WITH A SOFT EPDM RUBBER