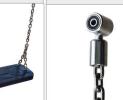

663

APPROVED SEAT – SEAT TYPE – HANGED ON R 6 MM CHANS MADE OF STAINLESS STEEL. METAL RRAME COVERED BY SOFT POLYPROPYLENE ROPE

SWING SLINGS, WITH DOUBLE BEARINGS THE SEATS ARE MADE WITH AN ALUMINUM CONSTRUCTION COVERED WITH A SOFT EPDM RUBBER