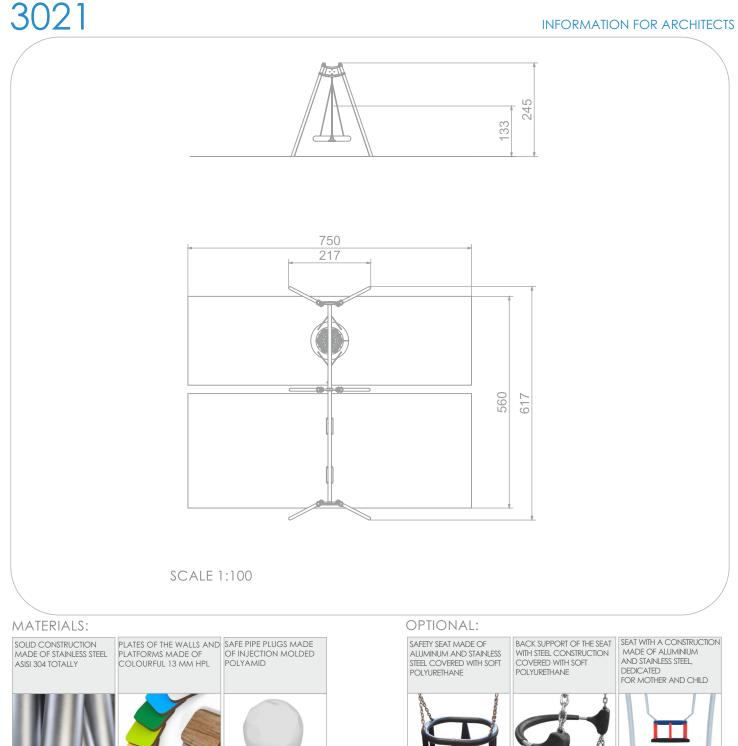

## 3021

## INFORMATION ABOUT THE PRODUCT

| Dimensions                                                                                                                       | 217 x 617 cm |
|----------------------------------------------------------------------------------------------------------------------------------|--------------|
| Safety zone                                                                                                                      | 750 x 560 cm |
| Safety zone area                                                                                                                 | 41 m²        |
| Overall height                                                                                                                   | 245 cm       |
| Free fall height                                                                                                                 | 133 cm       |
| Amount of users                                                                                                                  | 6            |
| Product complies with EN 1176-1:2017-12                                                                                          | YES          |
| Availability of spare parts                                                                                                      | YES          |
| Age range                                                                                                                        | 3-12         |
| According to EN 1176-1:2017-12 norm, the product requires applying a safety surface according to the product's free fall height. |              |