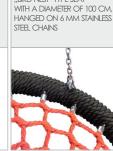

| YES          |
| Availability of spare parts                                                                                                      | YES          |
| Age range                                                                                                                        | 3-12         |
| According to EN 1176-1:2017-12 norm, the product requires applying a safety surface according to the product's free fall height. |              |







663

APPROVED SEAT – SEAT TYPE – HANGED ON R 6 MM CHANS MADE OF STAINLESS STEEL. METAL RRAME COVERED BY SOFT POLYPROPYLENE ROPE





SWING SLINGS, WITH DOUBLE BEARINGS THE SEATS ARE MADE WITH AN ALUMINUM CONSTRUCTION COVERED WITH A SOFT EPDM RUBBER





"BIRD NEST" TYPE SEAT