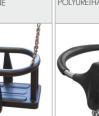

663

APPROVED SEAT – SEAT TYPE – HANGED ON R 6 MM CHANS MADE OF STAINLESS STEEL. METAL RRAME COVERED BY SOFT POLYPROPYLENE ROPE

SWING SLINGS, WITH DOUBLE BEARINGS THE SEATS ARE MADE WITH AN ALUMINUM CONSTRUCTION COVERED WITH A SOFT EPDM RUBBER