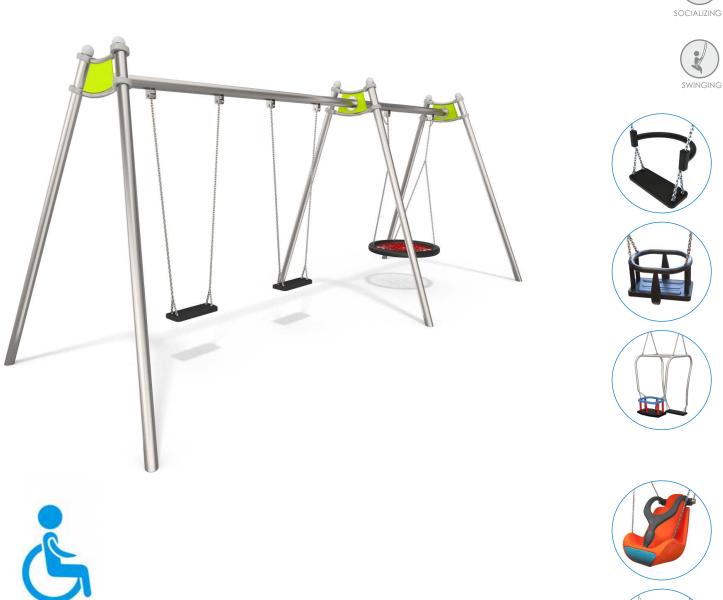

## INFORMATION ABOUT THE PRODUCT

| Dimensions                                                                                                                       | 217 x 617 cm |
|----------------------------------------------------------------------------------------------------------------------------------|--------------|
| Safety zone                                                                                                                      | 750 x 560 cm |
| Safety zone area                                                                                                                 | 41 m²        |
| Overall height                                                                                                                   | 245 cm       |
| Free fall height                                                                                                                 | 133 cm       |
| Amount of users                                                                                                                  | 6            |
| Product complies with EN 1176-1:2017-12                                                                                          | YES          |
| Availability of spare parts                                                                                                      | YES          |
| Age range                                                                                                                        | 3-12         |
| According to EN 1176-1:2017-12 norm, the product requires applying a safety surface according to the product's free fall height. |              |

663

APPROVED SEAT – SEAT TYPE – HANGED ON R 6 MM CHANS MADE OF STAINLESS STEEL. METAL RRAME COVERED BY SOFT POLYPROPYLENE ROPE

SWING SLINGS, WITH DOUBLE BEARINGS THE SEATS ARE MADE WITH AN ALUMINUM CONSTRUCTION COVERED WITH A SOFT EPDM RUBBER

"BIRD NEST" TYPE SEAT