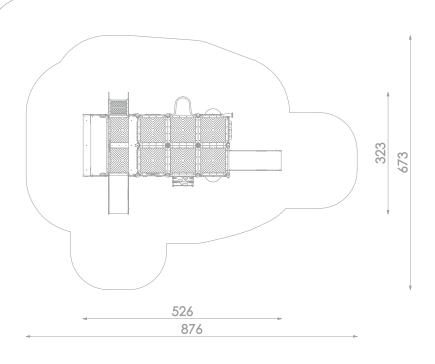

## INFORMATION ABOUT THE PRODUCT

| Dimensions                                                                                           | 526 x 323 cm |
|------------------------------------------------------------------------------------------------------|--------------|
| Safety zone                                                                                          | 876 x 673 cm |
| Safety zone area                                                                                     | 41 m²        |
| Overall height                                                                                       | 227 cm       |
| Free fall height                                                                                     | 90 cm        |
| Amount of users                                                                                      | 23           |
| Product complies with EN 1176-1:2017-12                                                              | YES          |
| Availability of spare parts                                                                          | YES          |
| Age range                                                                                            | 3-12         |
| According to EN 1176-1:2017-12 norm, the product requires applying a safety surface according to the |              |
| product's free fall height.                                                                          |              |