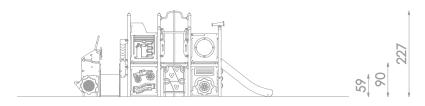

## INFORMATION ABOUT THE PRODUCT

| Dimensions                                                                                           | 526 x 323 cm |
|------------------------------------------------------------------------------------------------------|--------------|
| Safety zone                                                                                          | 876 x 673 cm |
| Safety zone area                                                                                     | 41 m²        |
| Overall height                                                                                       | 227 cm       |
| Free fall height                                                                                     | 90 cm        |
| Amount of users                                                                                      | 23           |
| Product complies with EN 1176-1:2017-12                                                              | YES          |
| Availability of spare parts                                                                          | YES          |
| Age range                                                                                            | 3-12         |
| According to EN 1176-1:2017-12 norm, the product requires applying a safety surface according to the |              |
| product's free fall height.                                                                          |              |