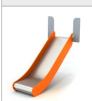

## INFORMATION ABOUT THE PRODUCT

| Dimensions                                                                                           | 526 x 323 cm |
|------------------------------------------------------------------------------------------------------|--------------|
| Safety zone                                                                                          | 876 x 673 cm |
| Safety zone area                                                                                     | 41 m²        |
| Overall height                                                                                       | 227 cm       |
| Free fall height                                                                                     | 90 cm        |
| Amount of users                                                                                      | 23           |
| Product complies with EN 1176-1:2017-12                                                              | YES          |
| Availability of spare parts                                                                          | YES          |
| Age range                                                                                            | 3-12         |
| According to EN 1176-1:2017-12 norm, the product requires applying a safety surface according to the |              |
| product's free fall height.                                                                          |              |