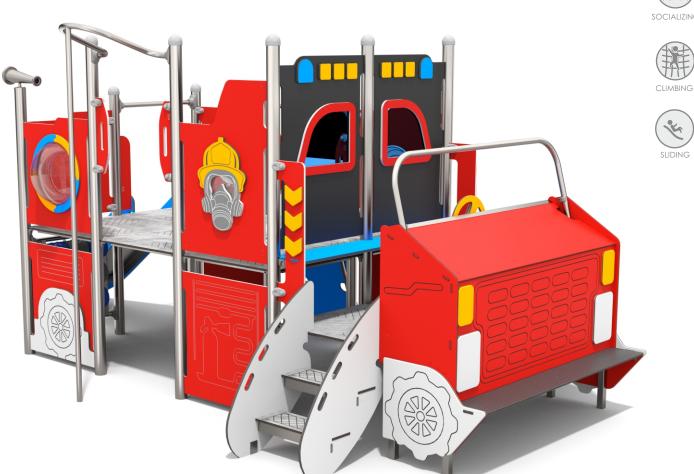

## INFORMATION ABOUT THE PRODUCT

| Dimensions                                                                                           | 526 x 323 cm |
|------------------------------------------------------------------------------------------------------|--------------|
| Safety zone                                                                                          | 876 x 673 cm |
| Safety zone area                                                                                     | 41 m²        |
| Overall height                                                                                       | 227 cm       |
| Free fall height                                                                                     | 90 cm        |
| Amount of users                                                                                      | 23           |
| Product complies with EN 1176-1:2017-12                                                              | YES          |
| Availability of spare parts                                                                          | YES          |
| Age range                                                                                            | 3-12         |
| According to EN 1176-1:2017-12 norm, the product requires applying a safety surface according to the |              |
| product's free fall height.                                                                          |              |

## MATERIALS:

SLIDES MADE OF STAINLESS STEEL AISI304 SLIDE PANELS MADE OF HDPE POLYETHYLENE

SAFE PIPE PLUGS MADE OF INJECTION MOLDED POLYAMID

PLATES OF THE WALLS AND

PLATFORMS MADE OF COLOURFUL 13 MM HPL

CLIMBING ROCKS MADE OF CHIPPINGS AND
COLOURFUL POLYESTER

PLATE AND ROPE CONNECTORS MADE OF INJECTION MOLDED POLYAMIDE

ROPE ENDINGS PRESSED IN A SLEEVE MADE OF DURABLE ALUMINUM

THE TIC TAC TOE GAME IS MADE OF POLYETHYLENE ROTATIONALLY MOLDED WITH SYMBOLS ON THE FORM