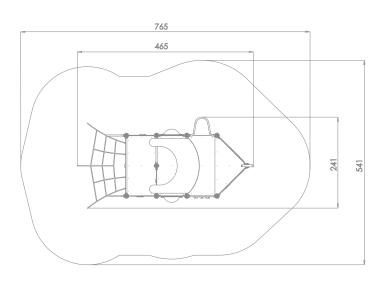

## INFORMATION ABOUT THE PRODUCT

| Dimensions                                                                                           | 465 x 241 cm |
|------------------------------------------------------------------------------------------------------|--------------|
| Safety zone                                                                                          | 765 x 541 cm |
| Safety zone area                                                                                     | 34 m²        |
| Overall height                                                                                       | 328 cm       |
| Free fall height                                                                                     | 90 cm        |
| Amount of users                                                                                      | 18           |
| Product complies with EN 1176-1:2017-12                                                              | YES          |
| Availability of spare parts                                                                          | YES          |
| Age range                                                                                            | 3-12         |
| According to EN 1176-1:2017-12 norm, the product requires applying a safety surface according to the |              |
| product's free fall height.                                                                          |              |