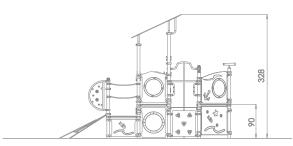

## INFORMATION ABOUT THE PRODUCT

| Dimensions                                                                                           | 465 x 241 cm |
|------------------------------------------------------------------------------------------------------|--------------|
| Safety zone                                                                                          | 765 x 541 cm |
| Safety zone area                                                                                     | 34 m²        |
| Overall height                                                                                       | 328 cm       |
| Free fall height                                                                                     | 90 cm        |
| Amount of users                                                                                      | 18           |
| Product complies with EN 1176-1:2017-12                                                              | YES          |
| Availability of spare parts                                                                          | YES          |
| Age range                                                                                            | 3-12         |
| According to EN 1176-1:2017-12 norm, the product requires applying a safety surface according to the |              |
| product's free fall height.                                                                          |              |