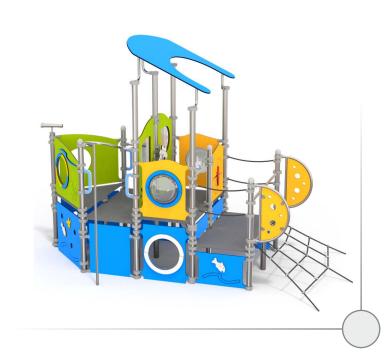

## **AQUARIUS**

4076

4076

SCALE 1:100

MATERIALS:

ELEMENTS
CONSTRUCTION MADE OF STAINLESS STEEL ASISI 304

PLATES OF THE WALLS AND POLYAMIDE.

PLATES OF THE WALLS AND PLATFORMS MADE OF COLOURFUL 13 MM HPL

COLOURFUL 13 MM HPL

PLATES OF THE WALLS AND COLOURFUL POLYESTER RESIN