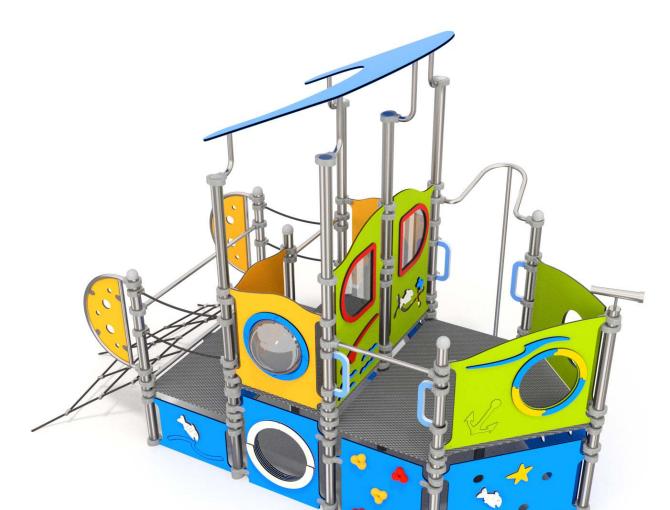

## **AQUARIUS**

4076

4076

SCALE 1:100

MATERIALS:

ELEMENTS
CONSTRUCTION MADE OF STAINLESS STEEL ASISI 304

PLATES OF THE WALLS AND POLYAMIDE.

PLATES OF THE WALLS AND PLATFORMS MADE OF COLOURFUL 13 MM HPL

COLOURFUL 13 MM HPL

PLATES OF THE WALLS AND COLOURFUL POLYESTER RESIN

PLATES OF THE WALLS AND POLYAMIDE.

PLATES OF THE WALLS AND OF HIGH WALLS AND POLYAMIDE.

PLATES OF THE WALLS AND POLYAMID

REMISPHERIC WINDOW WITH A DIAMETER OF DURABLE ALUMINUM ALLOY

SAFE PIPE PLUGS MADE OF DURABLE ALUMINUM ALLOY

SAFE PIPE PLUGS MADE OF DURABLE ALUMINUM ALLOY

POLYAMID