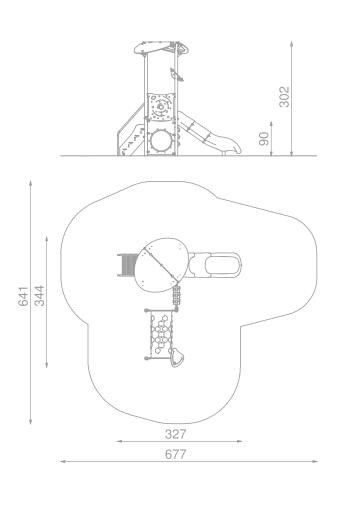

## INFORMATION ABOUT THE PRODUCT

| Dimensions                                                                                           | 341 x 327 cm        |
|------------------------------------------------------------------------------------------------------|---------------------|
| Safety zone                                                                                          | 641 x 677 cm        |
| Safety zone area                                                                                     | 30,3 m <sup>2</sup> |
| Overall height                                                                                       | 302 cm              |
| Free fall height                                                                                     | 90 cm               |
| Amount of users                                                                                      | 8                   |
| Product complies with EN 1176-1:2017-12                                                              | YES                 |
| Availability of spare parts                                                                          | YES                 |
| Age range                                                                                            | 1-8                 |
| According to EN 1176-1:2017-12 norm, the product requires applying a safety surface according to the |                     |
| product's free fall height.                                                                          |                     |