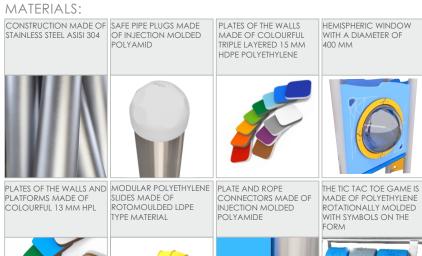

TUBE MADE OF LDPE

POLYETHYLENE
ROTATIONALLY MOLDED
WITH THE INNER DIAMETER
OF 53,3 CM AND THE
LENGHT OF 125 CM

SCALE 1:100