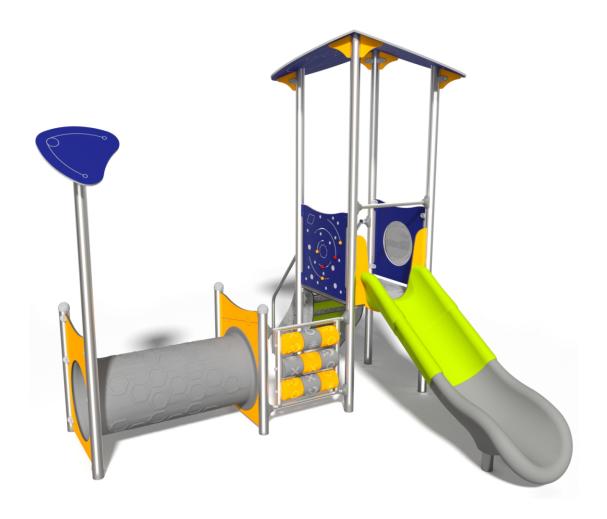

## **AQUARIUS**

## 1705 INOX

## INFORMATION ABOUT THE PRODUCT

| Dimensions                                                                                           | 341 x 327 cm        |
|------------------------------------------------------------------------------------------------------|---------------------|
| Safety zone                                                                                          | 641 x 677 cm        |
| Safety zone area                                                                                     | 30,3 m <sup>2</sup> |
| Overall height                                                                                       | 302 cm              |
| Free fall height                                                                                     | 90 cm               |
| Amount of users                                                                                      | 8                   |
| Product complies with EN 1176-1:2017-12                                                              | YES                 |
| Availability of spare parts                                                                          | YES                 |
| Age range                                                                                            | 1-8                 |
| According to EN 1176-1:2017-12 norm, the product requires applying a safety surface according to the |                     |
| product's free fall height.                                                                          |                     |