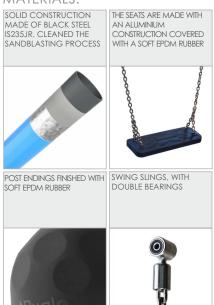

| 128 cm       |
| Amount of users                                                                                                                  | 2            |
| Product complies with EN 1176-1:2017-12                                                                                          | YES          |
| Availability of spare parts                                                                                                      | YES          |
| Age range                                                                                                                        | 3-12         |
| According to EN 1176-1:2017-12 norm, the product requires applying a safety surface according to the product's free fall height. |              |







SCALE 1:100

### MATERIALS:



#### OPTIONAL: