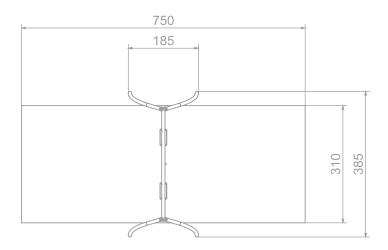

## INFORMATION ABOUT THE PRODUCT

| Dimensions                                                                                                                       | 185 x 385 cm |
|----------------------------------------------------------------------------------------------------------------------------------|--------------|
| Safety zone                                                                                                                      | 750 x 310 cm |
| Safety zone area                                                                                                                 | 24 m²        |
| Overall height                                                                                                                   | 244 cm       |
| Free fall height                                                                                                                 | 128 cm       |
| Amount of users                                                                                                                  | 2            |
| Product complies with EN 1176-1:2017-12                                                                                          | YES          |
| Availability of spare parts                                                                                                      | YES          |
| Age range                                                                                                                        | 3-12         |
| According to EN 1176-1:2017-12 norm, the product requires applying a safety surface according to the product's free fall height. |              |

SCALE 1:100