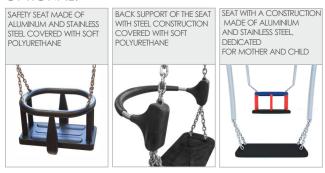

|
| Amount of users                                                                                                                  | 2            |
| Product complies with EN 1176-1:2017-12                                                                                          | YES          |
| Availability of spare parts                                                                                                      | YES          |
| Age range                                                                                                                        | 3-12         |
| According to EN 1176-1:2017-12 norm, the product requires applying a safety surface according to the product's free fall height. |              |







SCALE 1:100

### MATERIALS:



#### OPTIONAL: