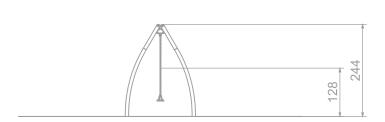

## INFORMATION ABOUT THE PRODUCT

| Dimensions                                                                                                                       | 185 x 385 cm |
|----------------------------------------------------------------------------------------------------------------------------------|--------------|
| Safety zone                                                                                                                      | 750 x 310 cm |
| Safety zone area                                                                                                                 | 24 m²        |
| Overall height                                                                                                                   | 244 cm       |
| Free fall height                                                                                                                 | 128 cm       |
| Amount of users                                                                                                                  | 2            |
| Product complies with EN 1176-1:2017-12                                                                                          | YES          |
| Availability of spare parts                                                                                                      | YES          |
| Age range                                                                                                                        | 3-12         |
| According to EN 1176-1:2017-12 norm, the product requires applying a safety surface according to the product's free fall height. |              |