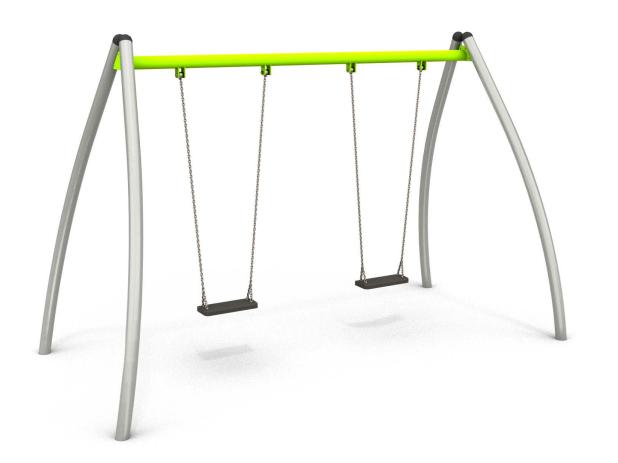

## INFORMATION ABOUT THE PRODUCT

| Dimensions                                                                                                                       | 185 x 385 cm |
|----------------------------------------------------------------------------------------------------------------------------------|--------------|
| Safety zone                                                                                                                      | 750 x 310 cm |
| Safety zone area                                                                                                                 | 24 m²        |
| Overall height                                                                                                                   | 244 cm       |
| Free fall height                                                                                                                 | 128 cm       |
| Amount of users                                                                                                                  | 2            |
| Product complies with EN 1176-1:2017-12                                                                                          | YES          |
| Availability of spare parts                                                                                                      | YES          |
| Age range                                                                                                                        | 3-12         |
| According to EN 1176-1:2017-12 norm, the product requires applying a safety surface according to the product's free fall height. |              |