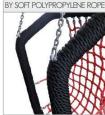

## OPTIONAL:

SAFETY SEAT MADE OF ALUMINUM AND STAINLESS STEEL COVERED WITH SOFT POLYURETHANE

BACK SUPPORT OF THE SEAT WITH STEEL CONSTRUCTION COVERED WITH SOFT POLYURETHANE

APPROVED SEAT

- SEAT TYPE - HANGED
ON 11 6 MM CHAINS
MADE OF STAINLESS STEL.
METAL FRAME COVERED
BY SOFT POLYPROPYLENE ROPE