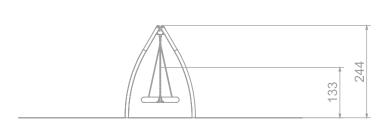

## INFORMATION ABOUT THE PRODUCT

| Dimensions                                                                                                                       | 185 x 497 cm |
|----------------------------------------------------------------------------------------------------------------------------------|--------------|
| Safety zone                                                                                                                      | 750 x 439 cm |
| Safety zone area                                                                                                                 | 31 m²        |
| Overall height                                                                                                                   | 244 cm       |
| Free fall height                                                                                                                 | 133 cm       |
| Amount of users                                                                                                                  | 5            |
| Product complies with EN 1176-1:2017-12                                                                                          | YES          |
| Availability of spare parts                                                                                                      | YES          |
| Age range                                                                                                                        | 3-12         |
| According to EN 1176-1:2017-12 norm, the product requires applying a safety surface according to the product's free fall height. |              |
|                                                                                                                                  |              |