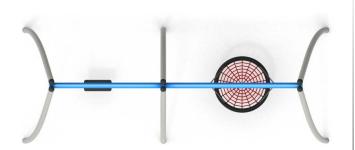

## INFORMATION ABOUT THE PRODUCT

| Dimensions                                                                                                                       | 185 x 497 cm |
|----------------------------------------------------------------------------------------------------------------------------------|--------------|
| Safety zone                                                                                                                      | 750 x 439 cm |
| Safety zone area                                                                                                                 | 31 m²        |
| Overall height                                                                                                                   | 244 cm       |
| Free fall height                                                                                                                 | 133 cm       |
| Amount of users                                                                                                                  | 5            |
| Product complies with EN 1176-1:2017-12                                                                                          | YES          |
| Availability of spare parts                                                                                                      | YES          |
| Age range                                                                                                                        | 3-12         |
| According to EN 1176-1:2017-12 norm, the product requires applying a safety surface according to the product's free fall height. |              |
|                                                                                                                                  |              |

3025 INFORMATION FOR ARCHITECTS

## MATERIALS:

SOLID CONSTRUCTION MADE OF BLACK STEEL IS235JR, CLEANED THE SANDBLASTING PROCESS

"BIRD NEST" TYPE SEAT WITH A DIAMETER OF 100 CM, HANGED ON 6 MM STAINLESS STEEL CHAINS