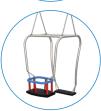

MADE OF ALUMINIUM
AND STAINLESS STEEL,
DEDICATED
FOR MOTHER AND CHILD

SEAT WITH A CONSTRUCTION

APPROVED SEAT MADE WITH ROTOMOULDING METHOD, DEDICATED FOR DISABLED USERS