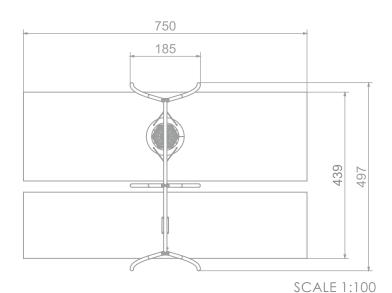

## INFORMATION ABOUT THE PRODUCT

| Dimensions                                                                                                                       | 185 x 497 cm |
|----------------------------------------------------------------------------------------------------------------------------------|--------------|
| Safety zone                                                                                                                      | 750 x 439 cm |
| Safety zone area                                                                                                                 | 31 m²        |
| Overall height                                                                                                                   | 244 cm       |
| Free fall height                                                                                                                 | 133 cm       |
| Amount of users                                                                                                                  | 5            |
| Product complies with EN 1176-1:2017-12                                                                                          | YES          |
| Availability of spare parts                                                                                                      | YES          |
| Age range                                                                                                                        | 3-12         |
| According to EN 1176-1:2017-12 norm, the product requires applying a safety surface according to the product's free fall height. |              |
|                                                                                                                                  |              |