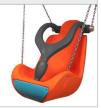

MADE OF ALUMINIUM
AND STAINLESS STEEL,
DEDICATED
FOR MOTHER AND CHILD

SEAT WITH A CONSTRUCTION

APPROVED SEAT MADE WITH ROTOMOULDING METHOD, DEDICATED FOR DISABLED USERS