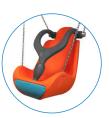

## OPTIONAL:

SAFETY SEAT MADE OF ALUMINUM AND STAINLESS STEEL COVERED WITH SOFT POLYURETHANE

BACK SUPPORT OF THE SEAT WITH STEEL CONSTRUCTION COVERED WITH SOFT POLYURETHANE

APPROVED SEAT

- SEAT TYPE - HANGED
ON 11 6 MM CHAINS
MADE OF STAINLESS STEL.
METAL FRAME COVERED
BY SOFT POLYPROPYLENE ROPE