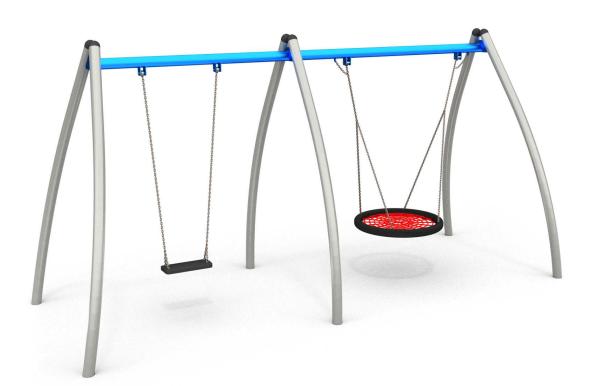

## INFORMATION ABOUT THE PRODUCT

| Dimensions                                                                                                                       | 185 x 497 cm |
|----------------------------------------------------------------------------------------------------------------------------------|--------------|
| Safety zone                                                                                                                      | 750 x 439 cm |
| Safety zone area                                                                                                                 | 31 m²        |
| Overall height                                                                                                                   | 244 cm       |
| Free fall height                                                                                                                 | 133 cm       |
| Amount of users                                                                                                                  | 5            |
| Product complies with EN 1176-1:2017-12                                                                                          | YES          |
| Availability of spare parts                                                                                                      | YES          |
| Age range                                                                                                                        | 3-12         |
| According to EN 1176-1:2017-12 norm, the product requires applying a safety surface according to the product's free fall height. |              |
|                                                                                                                                  |              |

3025 INFORMATION FOR ARCHITECTS

## MATERIALS:

SOLID CONSTRUCTION MADE OF BLACK STEEL IS235JR, CLEANED THE SANDBLASTING PROCESS

"BIRD NEST" TYPE SEAT WITH A DIAMETER OF 100 CM, HANGED ON 6 MM STAINLESS STEEL CHAINS