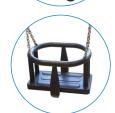

MADE OF ALUMINIUM
AND STAINLESS STEEL,
DEDICATED
FOR MOTHER AND CHILD

SEAT WITH A CONSTRUCTION

APPROVED SEAT MADE WITH ROTOMOULDING METHOD, DEDICATED FOR DISABLED USERS