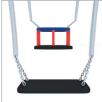

MADE OF ALUMINIUM
AND STAINLESS STEEL,
DEDICATED
FOR MOTHER AND CHILD

SEAT WITH A CONSTRUCTION

APPROVED SEAT MADE WITH ROTOMOULDING METHOD, DEDICATED FOR DISABLED USERS