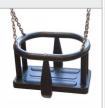

## OPTIONAL:

SAFETY SEAT MADE OF ALUMINUM AND STAINLESS STEEL COVERED WITH SOFT POLYURETHANE

BACK SUPPORT OF THE SEAT WITH STEEL CONSTRUCTION COVERED WITH SOFT POLYURETHANE

APPROVED SEAT

- SEAT TYPE - HANGED
ON 11 6 MM CHAINS
MADE OF STAINLESS STEL.
METAL FRAME COVERED
BY SOFT POLYPROPYLENE ROPE