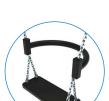

## MATERIALS:

SOLID CONSTRUCTION MADE OF BLACK STEEL IS235JR, CLEANED THE SANDBLASTING PROCESS

"BIRD NEST" TYPE SEAT WITH A DIAMETER OF 100 CM, HANGED ON 6 MM STAINLESS STEEL CHAINS