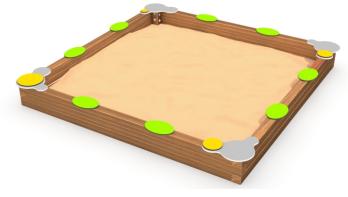

#### INFORMATION ABOUT THE PRODUCT

| Dimensions                                                                                                                    | A x B x 30 cm<br>A=121,171,221,271,321,371 cm<br>B=121,171,221,271,321,371 cm |
|-------------------------------------------------------------------------------------------------------------------------------|-------------------------------------------------------------------------------|
| Safety zone area                                                                                                              | (A+300) x (B+300) cm (31 m²)                                                  |
| Overall height                                                                                                                | 30 cm                                                                         |
| Free fall height                                                                                                              | 30 cm                                                                         |
| Amount of users                                                                                                               | 12                                                                            |
| Product complies with EN 1176-1:20                                                                                            | 17 YES                                                                        |
| Availability of spare parts                                                                                                   | YES                                                                           |
| Age range                                                                                                                     | 1-7                                                                           |
| According to EN 1176-1:2017 norm, the product requires applying a safety surface according to the product's free fall height. |                                                                               |

#### MATERIALS:

SOFT CONIFER WOOD CORELESS, GLUED IN LAYERS WITH POLYURETHANE GLUES, TOTALLY RESISTANT TO WATER.

PLATES OF THE WALLS MADE OF COLOURFUL TRIPLE LAYERED 15 MM HDPE POLYETHYLENE, IN THE HIGHEST QUALITY, TOTALLY DAMP-PROOF.