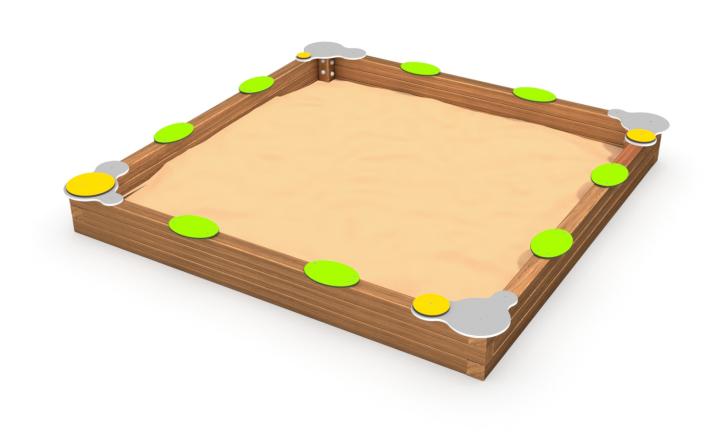

#### INFORMATION ABOUT THE PRODUCT

| Dimensions                                                                                                                    | A x B x 30 cm<br>A=121,171,221,271,321,371 cm<br>B=121,171,221,271,321,371 cm |
|-------------------------------------------------------------------------------------------------------------------------------|-------------------------------------------------------------------------------|
| Safety zone area                                                                                                              | (A+300) x (B+300) cm (31 m²)                                                  |
| Overall height                                                                                                                | 30 cm                                                                         |
| Free fall height                                                                                                              | 30 cm                                                                         |
| Amount of users                                                                                                               | 12                                                                            |
| Product complies with EN 1176-1:20                                                                                            | 17 YES                                                                        |
| Availability of spare parts                                                                                                   | YES                                                                           |
| Age range                                                                                                                     | 1-7                                                                           |
| According to EN 1176-1:2017 norm, the product requires applying a safety surface according to the product's free fall height. |                                                                               |

#### MATERIALS:

SOFT CONIFER WOOD CORELESS, GLUED IN LAYERS WITH POLYURETHANE GLUES, TOTALLY RESISTANT TO WATER.

PLATES OF THE WALLS MADE OF COLOURFUL TRIPLE LAYERED 15 MM HDPE POLYETHYLENE, IN THE HIGHEST QUALITY, TOTALLY DAMP-PROOF.