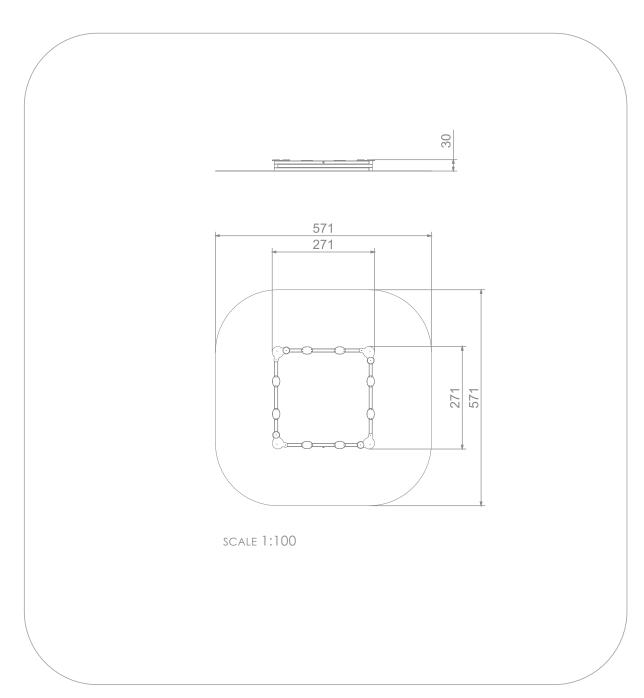

#### INFORMATION ABOUT THE PRODUCT

| Dimensions                                                                                                                    | A x B x 30 cm<br>A=121,171,221,271,321,371 cm<br>B=121,171,221,271,321,371 cm |
|-------------------------------------------------------------------------------------------------------------------------------|-------------------------------------------------------------------------------|
| Safety zone area                                                                                                              | (A+300) x (B+300) cm (31 m²)                                                  |
| Overall height                                                                                                                | 30 cm                                                                         |
| Free fall height                                                                                                              | 30 cm                                                                         |
| Amount of users                                                                                                               | 12                                                                            |
| Product complies with EN 1176-1:20                                                                                            | 17 YES                                                                        |
| Availability of spare parts                                                                                                   | YES                                                                           |
| Age range                                                                                                                     | 1-7                                                                           |
| According to EN 1176-1:2017 norm, the product requires applying a safety surface according to the product's free fall height. |                                                                               |