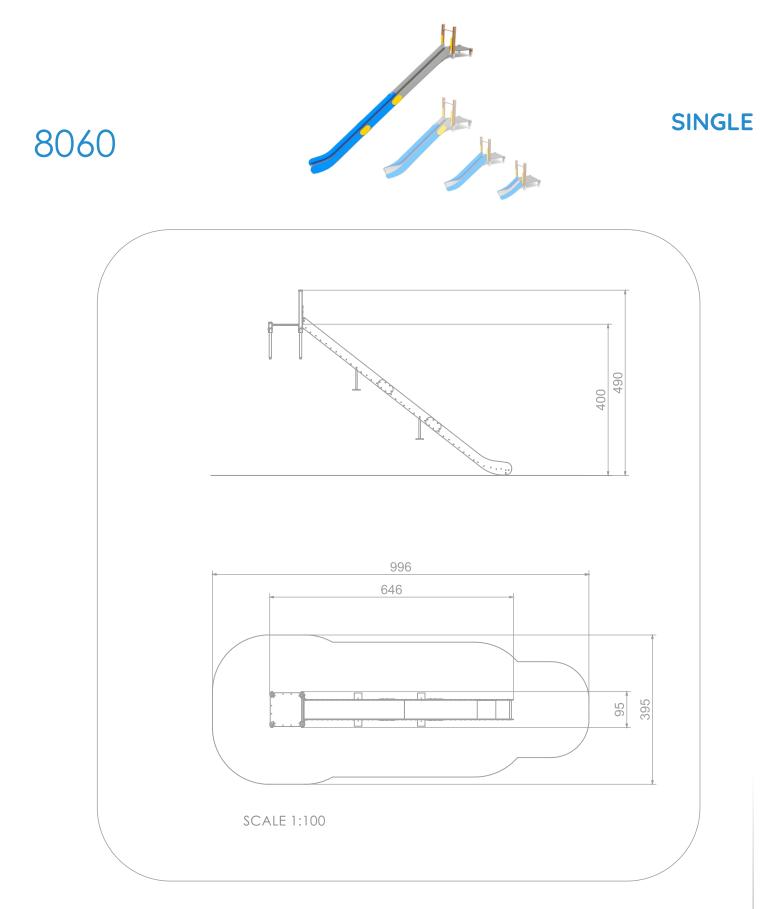

# SINGLE

## 8060

### INFORMATION ABOUT THE PRODUCT

| Dimensions                                                                                                                          | 95 x 646 cm                                     |  |  |  |
|-------------------------------------------------------------------------------------------------------------------------------------|-------------------------------------------------|--|--|--|
| Impact area                                                                                                                         | 395 x 996 cm                                    |  |  |  |
| Safety zone area                                                                                                                    | 33 m²                                           |  |  |  |
| Overall Height                                                                                                                      | 490 cm                                          |  |  |  |
| Free fall Height                                                                                                                    | 32 cm                                           |  |  |  |
| Slide hight                                                                                                                         | 400 cm                                          |  |  |  |
| Platform Height                                                                                                                     | 32 cm                                           |  |  |  |
| Avaliable slide heights                                                                                                             | 60, 90, 120, 150, 180,<br>200, 250, 300, 400 cm |  |  |  |
| Amount of users                                                                                                                     | 3                                               |  |  |  |
| Product complies with PN-EN 1176-1:2017                                                                                             | YES                                             |  |  |  |
| Availability of spare parts                                                                                                         | YES                                             |  |  |  |
| Age range                                                                                                                           | 3-12                                            |  |  |  |
| According to PN-EN 1176-1:2017 norm, the product requires applying a safety surface according to the<br>product's free fall height. |                                                 |  |  |  |