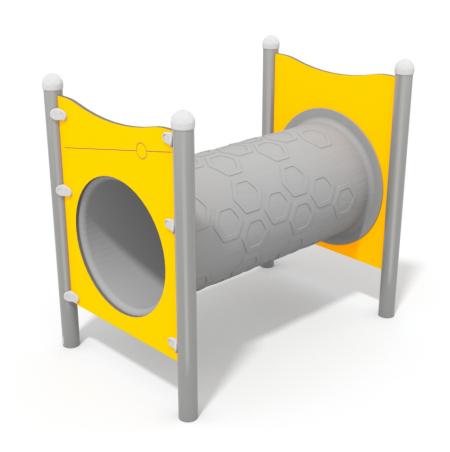

## SINGLE





## INFORMATION ABOUT THE PRODUCT

| Dimensions                                                                                                                    | 135 x 88 cm  |
|-------------------------------------------------------------------------------------------------------------------------------|--------------|
| Safety zone                                                                                                                   | 435 x 388 cm |
| Safety zone area                                                                                                              | 15 m²        |
| Overall height                                                                                                                | 123 cm       |
| Free fall height