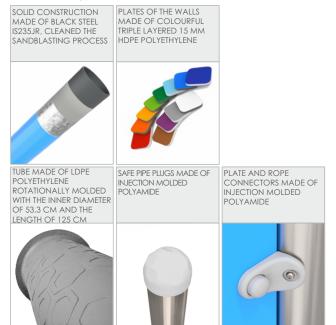

| 96 cm        |
| Amount of users                                                                                                               | 1            |
| Product complies with EN 1176-1:2017                                                                                          | YES          |
| Availability of spare parts                                                                                                   | YES          |
| Age range                                                                                                                     | 3-12         |
| According to EN 1176-1:2017 norm, the product requires applying a safety surface according to the product's free fall height. |              |



## **SINGLE**

1650



## MATERIALS: