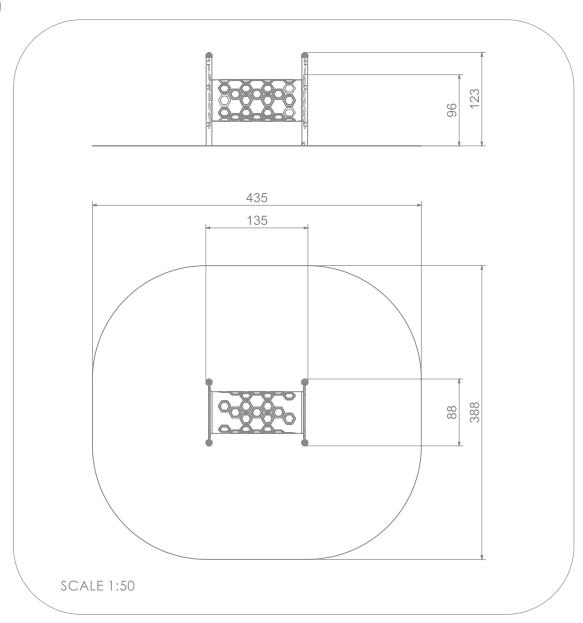

## INFORMATION ABOUT THE PRODUCT

| Dimensions                                                                                                                    | 135 x 88 cm  |
|-------------------------------------------------------------------------------------------------------------------------------|--------------|
| Safety zone                                                                                                                   | 435 x 388 cm |
| Safety zone area                                                                                                              | 15 m²        |
| Overall height                                                                                                                | 123 cm       |
| Free fall height                                                                                                              | 96 cm        |
| Amount of users                                                                                                               | 1            |
| Product complies with EN 1176-1:2017                                                                                          | YES          |
| Availability of spare parts                                                                                                   | YES          |
| Age range                                                                                                                     | 3-12         |
| According to EN 1176-1:2017 norm, the product requires applying a safety surface according to the product's free fall height. |              |