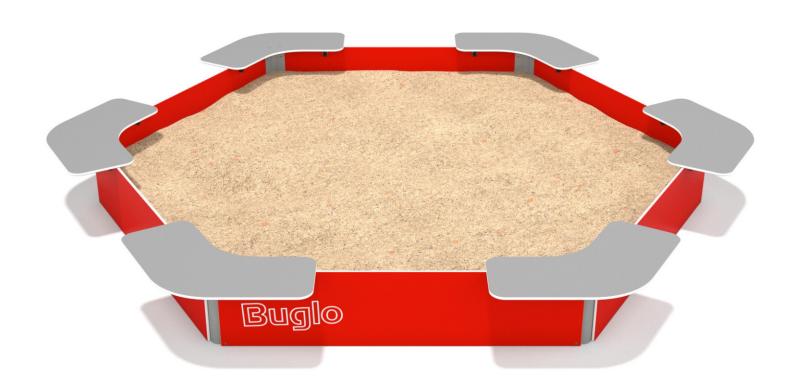

## INFORMATION ABOUT THE PRODUCT

| Dimensions                                                                                                                       | 358 x 318 cm |
|----------------------------------------------------------------------------------------------------------------------------------|--------------|
| Safety zone                                                                                                                      | 658 x 618 cm |
| Safety zone area                                                                                                                 | 32 m²        |
| Overall height                                                                                                                   | 37 cm        |
| Free fall height                                                                                                                 | 37 cm        |
| Amount of users                                                                                                                  | 12           |
| Product complies with EN 1176-1:2017-12                                                                                          | YES          |
| Availability of spare parts                                                                                                      | YES          |
| Age range                                                                                                                        | 1-7          |
| According to EN 1176-1;2017-12 norm, the product requires applying a safety surface according to the product's free fall height. |              |