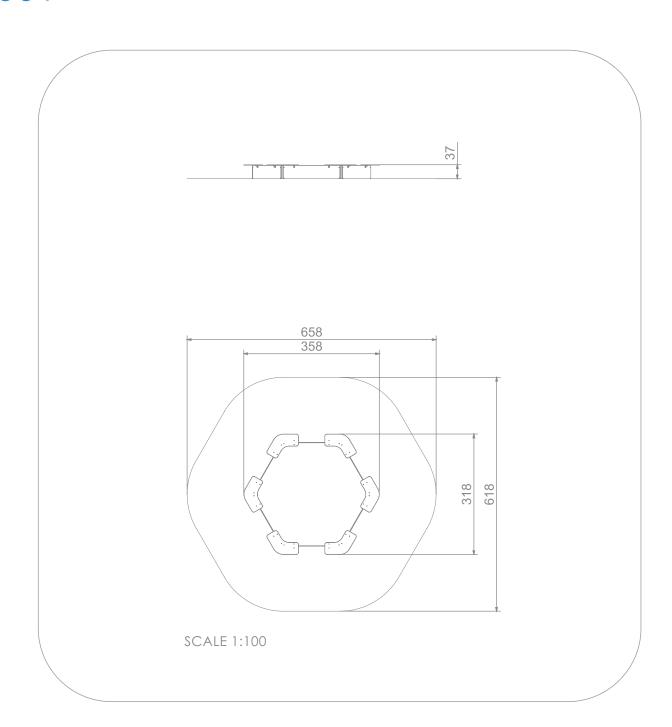

## INFORMATION ABOUT THE PRODUCT

| Dimensions                                                                                                                       | 358 x 318 cm |
|----------------------------------------------------------------------------------------------------------------------------------|--------------|
| Safety zone                                                                                                                      | 658 x 618 cm |
| Safety zone area                                                                                                                 | 32 m²        |
| Overall height                                                                                                                   | 37 cm        |
| Free fall height                                                                                                                 | 37 cm        |
| Amount of users                                                                                                                  | 12           |
| Product complies with EN 1176-1:2017-12                                                                                          | YES          |
| Availability of spare parts                                                                                                      | YES          |
| Age range                                                                                                                        | 1-7          |
| According to EN 1176-1;2017-12 norm, the product requires applying a safety surface according to the product's free fall height. |              |