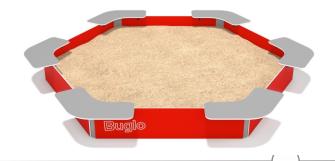

## INFORMATION ABOUT THE PRODUCT

| Dimensions                                                                                                                       | 358 x 318 cm |
|----------------------------------------------------------------------------------------------------------------------------------|--------------|
| Safety zone                                                                                                                      | 658 x 618 cm |
| Safety zone area                                                                                                                 | 32 m²        |
| Overall height                                                                                                                   | 37 cm        |
| Free fall height                                                                                                                 | 37 cm        |
| Amount of users                                                                                                                  | 12           |
| Product complies with EN 1176-1:2017-12                                                                                          | YES          |
| Availability of spare parts                                                                                                      | YES          |
| Age range                                                                                                                        | 1-7          |
| According to EN 1176-1;2017-12 norm, the product requires applying a safety surface according to the product's free fall height. |              |