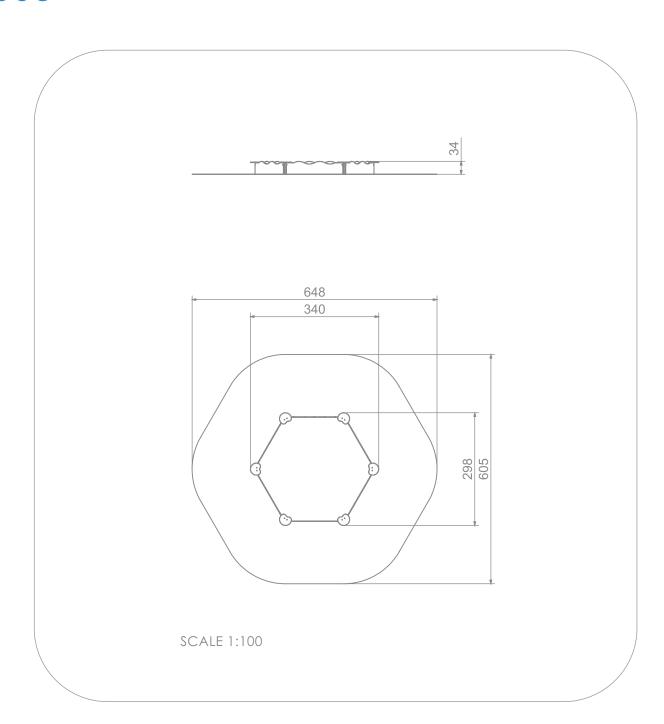

## INFORMATION ABOUT THE PRODUCT

| Dimensions                                                                                                                    | 298 x 340 cm |
|-------------------------------------------------------------------------------------------------------------------------------|--------------|
| Safety zone                                                                                                                   | 605 x 648 cm |
| Safety zone area                                                                                                              | 31 m²        |
| Overall height                                                                                                                | 34 cm        |
| Free fall height                                                                                                              | 34 cm        |
| Amount of users                                                                                                               | 10           |
| Product complies with EN 1176-1:2017                                                                                          | YES          |
| Availability of spare parts                                                                                                   | YES          |
| Age range                                                                                                                     | 1-7          |
| According to EN 1176-1:2017 norm, the product requires applying a safety surface according to the product's free fall height. |              |