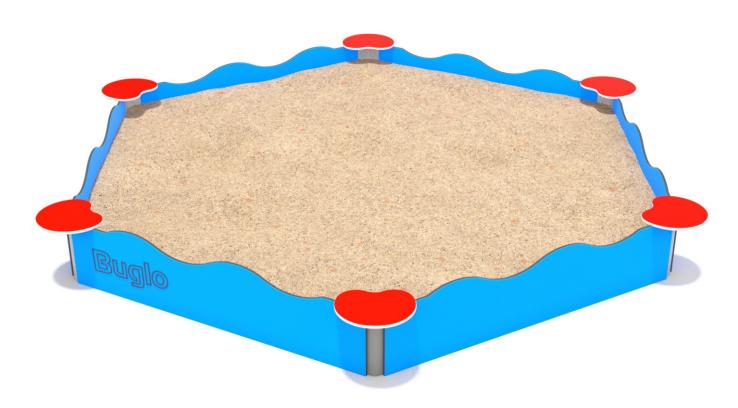

## INFORMATION ABOUT THE PRODUCT

| Dimensions                                                                                                                    | 298 x 340 cm |
|-------------------------------------------------------------------------------------------------------------------------------|--------------|
| Safety zone                                                                                                                   | 605 x 648 cm |
| Safety zone area                                                                                                              | 31 m²        |
| Overall height                                                                                                                | 34 cm        |
| Free fall height                                                                                                              | 34 cm        |
| Amount of users                                                                                                               | 10           |
| Product complies with EN 1176-1:2017                                                                                          | YES          |
| Availability of spare parts                                                                                                   | YES          |
| Age range                                                                                                                     | 1-7          |
| According to EN 1176-1:2017 norm, the product requires applying a safety surface according to the product's free fall height. |              |