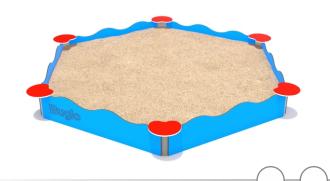

## INFORMATION ABOUT THE PRODUCT

| Dimensions                                                                                                                    | 298 x 340 cm |
|-------------------------------------------------------------------------------------------------------------------------------|--------------|
| Safety zone                                                                                                                   | 605 x 648 cm |
| Safety zone area                                                                                                              | 31 m²        |
| Overall height                                                                                                                | 34 cm        |
| Free fall height                                                                                                              | 34 cm        |
| Amount of users                                                                                                               | 10           |
| Product complies with EN 1176-1:2017                                                                                          | YES          |
| Availability of spare parts                                                                                                   | YES          |
| Age range                                                                                                                     | 1-7          |
| According to EN 1176-1:2017 norm, the product requires applying a safety surface according to the product's free fall height. |              |