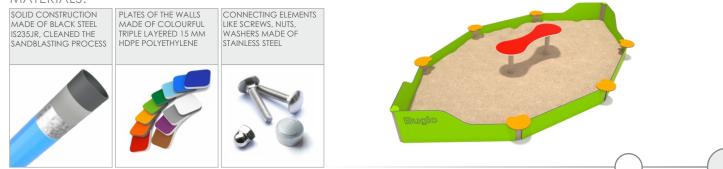

| 60 cm        |
| Amount of users                                                                                                               | 12           |
| Product complies with EN 1176-1:2017                                                                                          | YES          |
| Availability of spare parts                                                                                                   | YES          |
| Age range                                                                                                                     | 1-7          |
| According to EN 1176-1:2017 norm, the product requires applying a safety surface according to the product's free fall height. |              |



## 2006



#### MATERIALS:



SINGLE