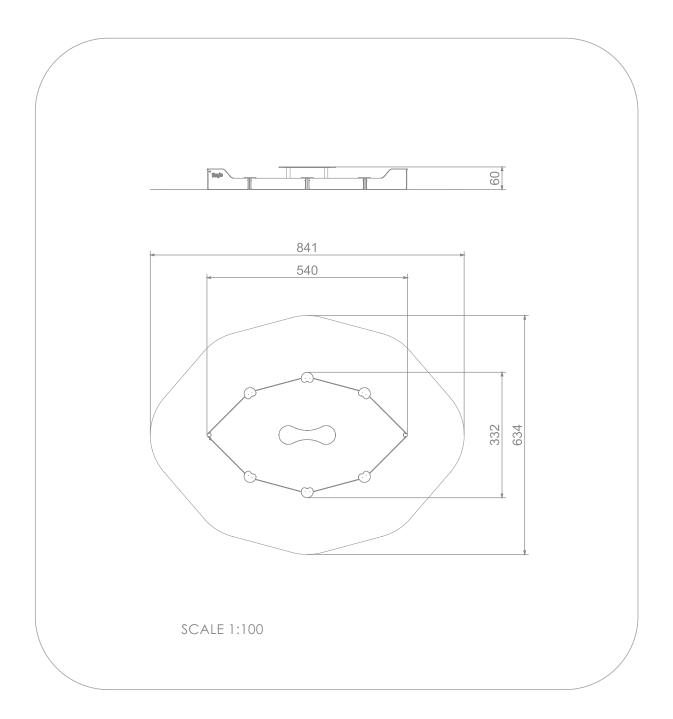

#### INFORMATION ABOUT THE PRODUCT

| Dimensions                                                                                                                    | 332 x 540 cm |
|-------------------------------------------------------------------------------------------------------------------------------|--------------|
| Safety zone                                                                                                                   | 634 x 841 cm |
| Safety zone area                                                                                                              | 39 m²        |
| Overall height                                                                                                                | 60 cm        |
| Free fall height                                                                                                              | 60 cm        |
| Amount of users                                                                                                               | 12           |
| Product complies with EN 1176-1:2017                                                                                          | YES          |
| Availability of spare parts                                                                                                   | YES          |
| Age range                                                                                                                     | 1-7          |
| According to EN 1176-1:2017 norm, the product requires applying a safety surface according to the product's free fall height. |              |