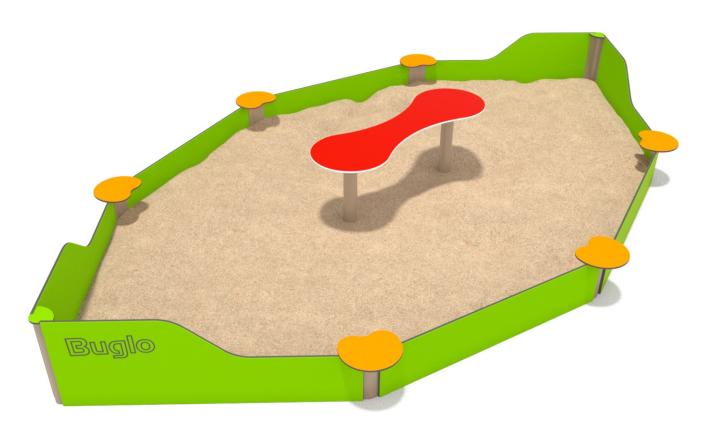

#### INFORMATION ABOUT THE PRODUCT

| Dimensions                                                                                                                    | 332 x 540 cm |
|-------------------------------------------------------------------------------------------------------------------------------|--------------|
| Safety zone                                                                                                                   | 634 x 841 cm |
| Safety zone area                                                                                                              | 39 m²        |
| Overall height                                                                                                                | 60 cm        |
| Free fall height                                                                                                              | 60 cm        |
| Amount of users                                                                                                               | 12           |
| Product complies with EN 1176-1:2017                                                                                          | YES          |
| Availability of spare parts                                                                                                   | YES          |
| Age range                                                                                                                     | 1-7          |
| According to EN 1176-1:2017 norm, the product requires applying a safety surface according to the product's free fall height. |              |