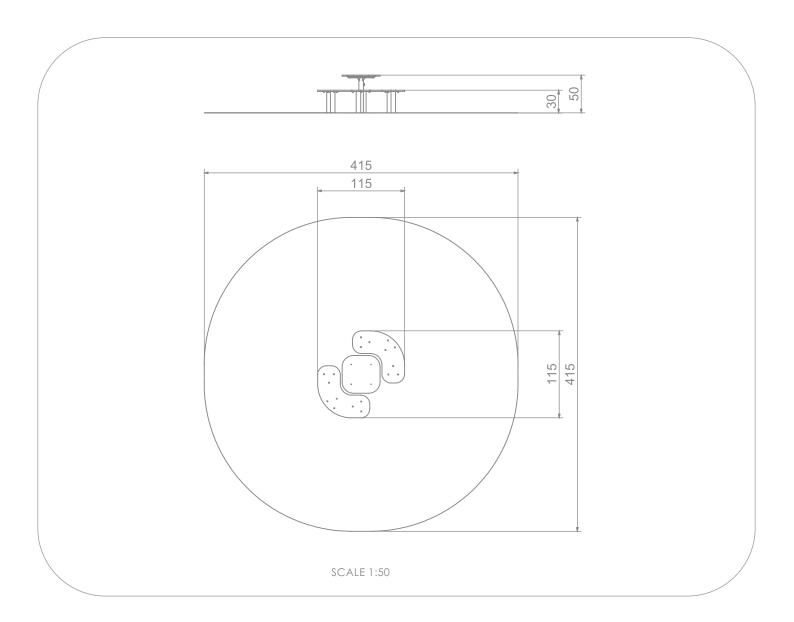

## INFORMATION ABOUT THE PRODUCT

| Dimensions                                                                                                                    | 115 x 115 cm |
|-------------------------------------------------------------------------------------------------------------------------------|--------------|
| Safety zone                                                                                                                   | 415 x 415 cm |
| Safety zone area                                                                                                              | 14 m²        |
| Overall height                                                                                                                | 50 cm        |
| Free fall height                                                                                                              | 30 cm        |
| Amount of users                                                                                                               | 6            |
| Product complies with EN 1176-1:2017                                                                                          | YES          |
| Availability of spare parts                                                                                                   | YES          |
| Age range                                                                                                                     | 1-7          |
| According to EN 1176-1:2017 norm, the product requires applying a safety surface according to the product's free fall height. |              |