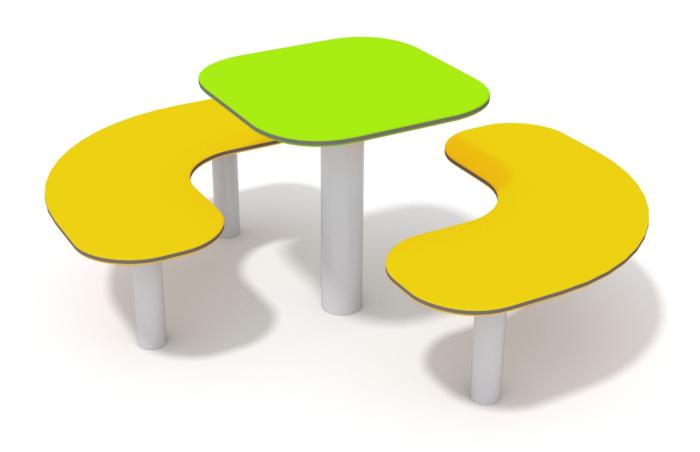

## INFORMATION ABOUT THE PRODUCT

| Dimensions                                                                                                                    | 115 x 115 cm |
|-------------------------------------------------------------------------------------------------------------------------------|--------------|
| Safety zone                                                                                                                   | 415 x 415 cm |
| Safety zone area                                                                                                              | 14 m²        |
| Overall height                                                                                                                | 50 cm        |
| Free fall height                                                                                                              | 30 cm        |
| Amount of users                                                                                                               | 6            |
| Product complies with EN 1176-1:2017                                                                                          | YES          |
| Availability of spare parts                                                                                                   | YES          |
| Age range                                                                                                                     | 1-7          |
| According to EN 1176-1:2017 norm, the product requires applying a safety surface according to the product's free fall height. |              |