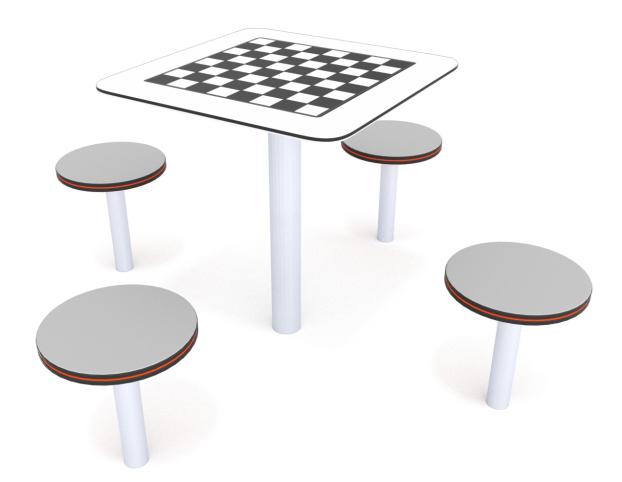

## INFORMATION ABOUT THE PRODUCT

| Dimensions                                                                                                                    | 200 x 200 cm |
|-------------------------------------------------------------------------------------------------------------------------------|--------------|
| Safety zone                                                                                                                   | 500 x 500 cm |
| Safety zone area                                                                                                              | 19 m²        |
| Overall height                                                                                                                | 60 cm        |
| Free fall height                                                                                                              | 40 cm        |
| Amount of users                                                                                                               | 4            |
| Product complies with EN 1176-1:2017                                                                                          | YES          |
| Availability of spare parts                                                                                                   | YES          |
| Age range                                                                                                                     | 1+           |
| According to EN 1176-1:2017 norm, the product requires applying a safety surface according to the product's free fall height. |              |