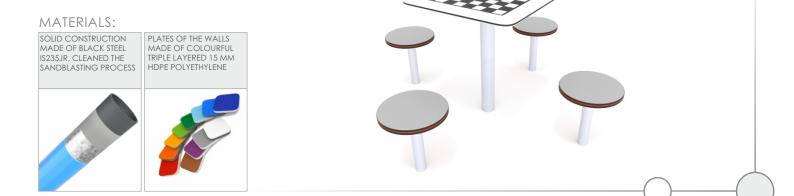

| 40 cm        |
| Amount of users                                                                                                               | 4            |
| Product complies with EN 1176-1:2017                                                                                          | YES          |
| Availability of spare parts                                                                                                   | YES          |
| Age range                                                                                                                     | 1+           |
| According to EN 1176-1:2017 norm, the product requires applying a safety surface according to the product's free fall height. |              |



## 2017





## SINGLE