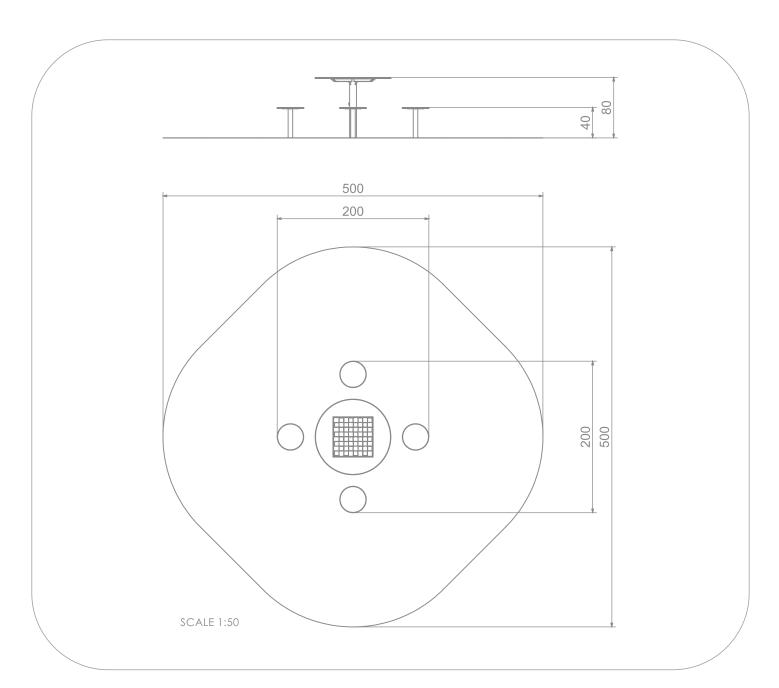

## INFORMATION ABOUT THE PRODUCT

| Dimensions                                                                                                                    | 200 x 200 cm |
|-------------------------------------------------------------------------------------------------------------------------------|--------------|
| Safety zone                                                                                                                   | 500 x 500 cm |
| Safety zone area                                                                                                              | 19 m²        |
| Overall height                                                                                                                | 60 cm        |
| Free fall height                                                                                                              | 40 cm        |
| Amount of users                                                                                                               | 4            |
| Product complies with EN 1176-1:2017                                                                                          | YES          |
| Availability of spare parts                                                                                                   | YES          |
| Age range                                                                                                                     | 1+           |
| According to EN 1176-1:2017 norm, the product requires applying a safety surface according to the product's free fall height. |              |