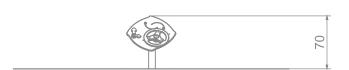

## INFORMATION ABOUT THE PRODUCT

| Dimensions                                                                                                                    | 50 x 65 cm   |
|-------------------------------------------------------------------------------------------------------------------------------|--------------|
| Safety zone                                                                                                                   | 350 x 365 cm |
| Safety zone area                                                                                                              | 11 m²        |
| Overall height                                                                                                                | 70 cm        |
| Free fall height                                                                                                              |              |
| Amount of users                                                                                                               | 1            |
| Product complies with EN 1176-1:2017                                                                                          | YES          |
| Availability of spare parts                                                                                                   | YES          |
| Age range                                                                                                                     | 1-7          |
| According to EN 1176-1:2017 norm, the product requires applying a safety surface according to the product's free fall height. |              |