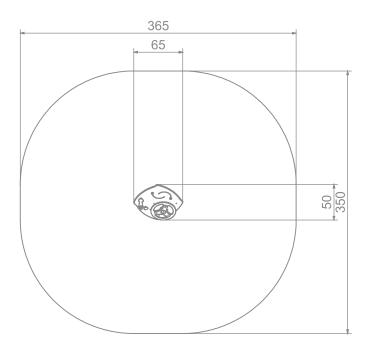

## INFORMATION ABOUT THE PRODUCT

| Dimensions                                                                                                                    | 50 x 65 cm   |
|-------------------------------------------------------------------------------------------------------------------------------|--------------|
| Safety zone                                                                                                                   | 350 x 365 cm |
| Safety zone area                                                                                                              | 11 m²        |
| Overall height                                                                                                                | 70 cm        |
| Free fall height                                                                                                              |              |
| Amount of users                                                                                                               | 1            |
| Product complies with EN 1176-1:2017                                                                                          | YES          |
| Availability of spare parts                                                                                                   | YES          |
| Age range                                                                                                                     | 1-7          |
| According to EN 1176-1:2017 norm, the product requires applying a safety surface according to the product's free fall height. |              |